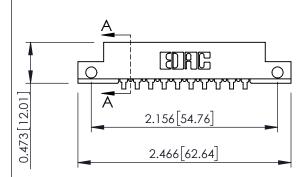

## **See Accompanying Pages for:**

- Contact Bend Details
- Mounting Options

THIS IS A C.A.D. GENERATED DRAWING

ISSUE NUMBER

ORIGINAL

SECTION A-A

| 307 / 357 Card Edge Connector<br>Part Number: 357-010-559-112         |                                                                                                                                                                                                 | ACAD REFERENCE NO. 307 ENG MASTER |             |          |          |
|-----------------------------------------------------------------------|-------------------------------------------------------------------------------------------------------------------------------------------------------------------------------------------------|-----------------------------------|-------------|----------|----------|
|                                                                       |                                                                                                                                                                                                 | DRAWN:                            | J.LEE       | DATE: AU | G. 11/09 |
|                                                                       |                                                                                                                                                                                                 | CHECKED:                          |             | DATE:    |          |
| EDAC INC TORONTO, ONTARIO CANADA YOUR CONNECTION TO QUALITY & SERVICE | THESE DRAWINGS AND SPECIFICATIONS ARE THE PROPERTY OF EDAC INC.,AND SHALL NOT BE REPRODUCED,OR COPIED OR USED AS THE BASIS FOR THE MANUFACTURE OR SALE OF APPARATUS WITHOUT WRITTEN PERMISSION. | SCALE:                            | NTS         | SHEET    | 1 OF 3   |
|                                                                       |                                                                                                                                                                                                 | DRAWING                           | NUMBER      |          | ISSUE    |
|                                                                       |                                                                                                                                                                                                 | 30                                | 07 Assembly |          | 1        |