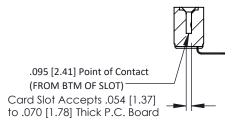

Mounting Option Contact Detail

.128 (3.25) Dia. Side Mounting Holes 90 Degree Bend (Code 527 Contacts)

.156 [3.96] Contact Spacing x .200 [5.08] Row Spacing





## **See Accompanying Pages for:**

- Contact Bend Details
- Mounting Options

THIS IS A C.A.D. GENERATED DRAWING



ISSUE NUMBER

ORIGINAL

SECTION A-A



| 307 / 357 Card Edge Connector<br>Part Number: 357-010-559-112         |                                                                                                                                                                                                 | ACAD REFERENCE NO. 307 ENG MASTER |             |          |          |
|-----------------------------------------------------------------------|-------------------------------------------------------------------------------------------------------------------------------------------------------------------------------------------------|-----------------------------------|-------------|----------|----------|
|                                                                       |