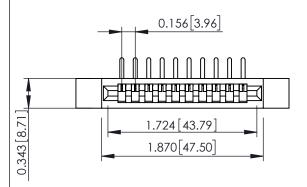

Mounting Option Contact Detail

.128 (3.25) Dia. Side Mounting Holes 90 Degree Bend (Code 527 Contacts)

.156 [3.96] Contact Spacing x .200 [5.08] Row Spacing