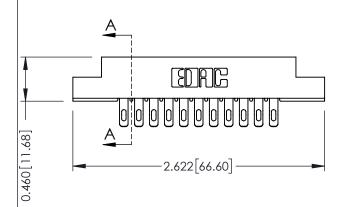

**Mounting Option** 

**Contact Detail** 

07-M3-0.5 Metric Threaded Inserts

555-Extender Board Bend (Code 500 Contacts) .156 [3.96] Contact Spacing x .140 [3.56] Row Spacing





**See Accompanying Page for: Mounting Options** 

|                                         | _ |
|-----------------------------------------|---|
| 305 / 315 / 355 Card Edge Connector     |   |
| 2007 2107 200 201 31 20.90 201 11 20101 |   |
| Part Number: 355-022-555-207            |   |

YOUR CONNECTION TO QUALITY & SERVICE

|   | ACAD REFERENCE NO | . 305 ENG MASTER  |
|---|-------------------|-------------------|
|   | DRAWN: J.LEE      | DATE: SEPT. 21/09 |
|   | CHECKED:          | DATE:             |
|   | SCALE: NTS        | SHEET 1 OF 2      |
| 0 | DRAWING NUMBER    | ISSUE             |
|   | 305 Assembly      | 1                 |

0.090[2.29] Point of Contact

0.295[7.49] Card Slot

SECTION A-A