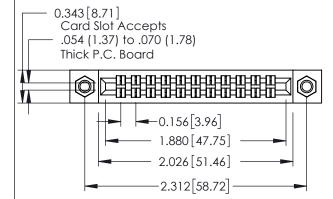

**Mounting Option** 

**Contact Detail** 

07-M3-0.5 Metric Threaded Inserts

555-Extender Board Bend (Code 500 Contacts) .156 [3.96] Contact Spacing x .140 [3.56] Row Spacing

**See Accompanying Page for: Mounting Options** 