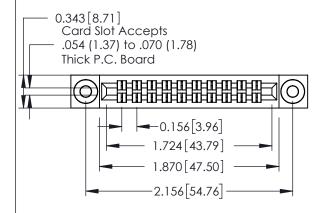

**Mounting Option** 

**Contact Detail** 

03-.116 (2.95) I.D. Floating Eyelets

520-P.C. Tail .046x.013(1.17x0.33) - Tail LG.=.213(5.41) .156 [3.96] Contact Spacing x .140 [3.56] Row Spacing

**See Accompanying Page for: Mounting Options** 

0.090[2.29]

Point of Contact

0.295[7.49] Card Slot