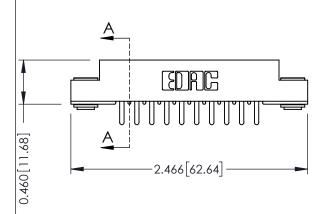

**Mounting Option** 

**Contact Detail** 

03-.116 (2.95) I.D. Floating Eyelets

520-P.C. Tail .046x.013(1.17x0.33) - Tail LG.=.213(5.41) .156 [3.96] Contact Spacing x .140 [3.56] Row Spacing

**See Accompanying Page for: Mounting Options** 