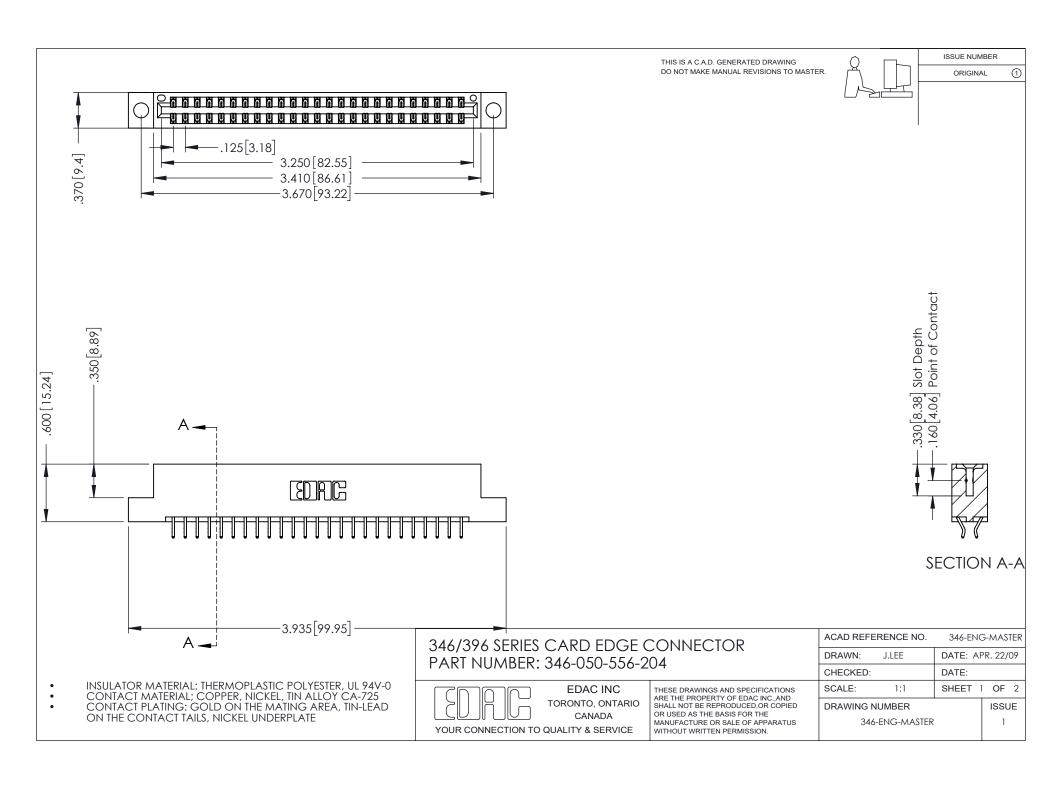

THIS IS A C.A.D. GENERATED DRAWING DO NOT MAKE MANUAL REVISIONS TO MASTER.

ORIGINAL 1

ISSUE NUMBER

**Contact Code 555** 

**Contact Code 556** 

INSULATOR MATERIAL: THERMOPLASTIC POLYESTER, UL 94V-0 CONTACT MATERIAL; COPPER, NICKEL, TIN ALLOY CA-725 CONTACT PLATING: GOLD ON THE MATING AREA, TIN-LEAD

ON THE CONTACT TAILS, NICKEL UNDERPLATE

## 346/396 SERIES CARD EDGE CONNECTOR CONTACT CODE 555,556,558,559,560 DIMENSIONS

YOUR CONNECTION TO QUALITY & SERVICE

**EDAC INC** TORONTO, ONTARIO CANADA

THESE DRAWINGS AND SPECIFICATIONS ARE THE PROPERTY OF EDAC INC.,AND SHALL NOT BE REPRODUCED, OR COPIED OR USED AS THE BASIS FOR THE MANUFACTURE OR SALE OF APPARATUS WITHOUT WRITTEN PERMISSION.