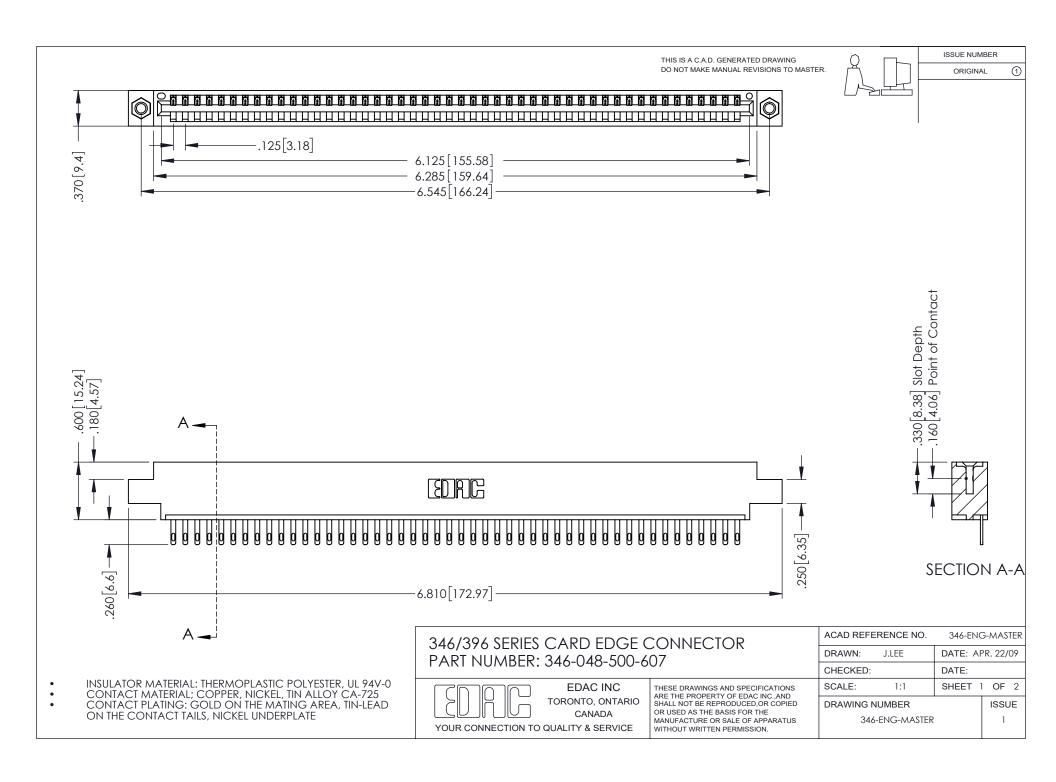

## **Contact Code 556**

INSULATOR MATERIAL: THERMOPLASTIC POLYESTER, UL 94V-0 CONTACT MATERIAL; COPPER, NICKEL, TIN ALLOY CA-725 CONTACT PLATING: GOLD ON THE MATING AREA, TIN-LEAD

ON THE CONTACT TAILS, NICKEL UNDERPLATE

## 346/396 SERIES CARD EDGE CONNECTOR CONTACT CODE 555,556,558,559,560 DIMENSIONS

YOUR CONNECTION TO QUALITY & SERVICE

**EDAC INC** TORONTO, ONTARIO CANADA

THESE DRAWINGS AND SPECIFICATIONS ARE THE PROPERTY OF EDAC INC.,AND SHALL NOT BE REPRODUCED, OR COPIED OR USED AS THE BASIS FOR THE MANUFACTURE OR SALE OF APPARATUS WITHOUT WRITTEN PERMISSION.