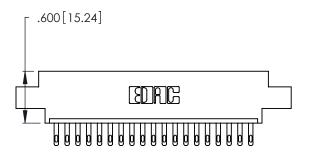

THIS IS A C.A.D. GENERATED DRAWING DO NOT MAKE MANUAL REVISIONS TO MASTER.

| 346/396 SERIES CARD EDGE CONNECTOR |
|------------------------------------|
| PART NUMBER: 346-019-500-602       |

**EDAC INC** TORONTO, ONTARIO CANADA

THESE DRAWINGS AND SPECIFICATIONS ARE THE PROPERTY OF EDAC INC.,AND SHALL NOT BE REPRODUCED, OR COPIED OR USED AS THE BASIS FOR THE MANUFACTURE OR SALE OF APPARATUS WITHOUT WRITTEN PERMISSION.

| ACAD REFERENCE NO. |       | 346-ENG-MASTER   |
|--------------------|-------|------------------|
| DRAWN:             | J.LEE | DATE: APR. 22/09 |
| CHECKED:           |       | DATE:            |
| SCALE:             | N.T.S | SHEET 1 OF 2     |
| DRAWING N          | ISSUE |                  |
| 346                | 1     |                  |