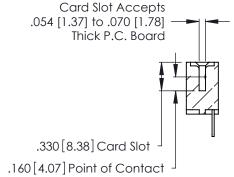

Contact Dimensions: 500-Wire Hole .050x.025 (1.27x0.64) - Tail LG. =.260 (6.60) .125 (3.18) Contact Spacing x .250 (6.35) Row Spacing

- INSULATOR MATERIAL: THERMOPLASTIC POLYESTER, UL 94V-0 CONTACT MATERIAL; COPPER, NICKEL, TIN ALLOY CA-725
- CONTACT PLATING: GOLD ON THE MATING AREA, TIN-LEAD ON THE CONTACT TAILS, NICKEL UNDERPLATE

**Contact Code 560** 

INSULATOR MATERIAL: THERMOPLASTIC POLYESTER, UL 94V-0 CONTACT MATERIAL; COPPER, NICKEL, TIN ALLOY CA-725 CONTACT PLATING: GOLD ON THE MATING AREA, TIN-LEAD

ON THE CONTACT TAILS, NICKEL UNDERPLATE