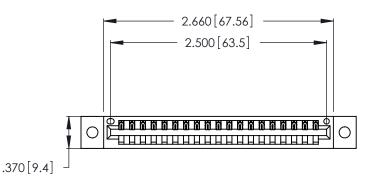

THIS IS A C.A.D. GENERATED DRAWING DO NOT MAKE MANUAL REVISIONS TO MASTER.

| 346/396 SERIES CARD EDGE CONNECTOR |
|------------------------------------|
| PART NUMBER: 346-019-500-602       |

**EDAC INC** TORONTO, ONTARIO CANADA

THESE DRAWINGS AND SPECIFICATIONS ARE THE PROPERTY OF EDAC INC.,AND SHALL NOT BE REPRODUCED, OR COPIED OR USED AS THE BASIS FOR THE MANUFACTURE OR SALE OF APPARATUS WITHOUT WRITTEN PERMISSION.

| ACAD REFERENCE NO. |       | 346-ENG-MASTER   |
|--------------------|-------|------------------|
| DRAWN:             | J.LEE | DATE: APR. 22/09 |
| CHECKED:           |       | DATE:            |
| SCALE:             | N.T.S | SHEET 1 OF 2     |
| DRAWING N          | ISSUE |                  |
| 346                | 1     |                  |