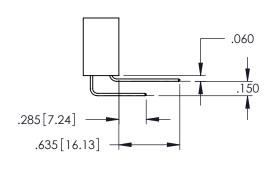

**SECTION A-A** 

.107 [2.72] .082 [2.08] .157 [4] .232 [5.89] .125(3.18) to .210(5.33) .125(3.18) to .210(5.33) Outside Tails Outside Tails .045(1.14) to .060(1.52) .045(1.14) to .060(1.52) Between Tails Between Tails **Contact Code 555 Contact Code 556** 

**Contact Code 558** 

## **Contact Code 559**

Contact Code 560

INSULATOR MATERIAL: THERMOPLASTIC POLYESTER, UL 94V-0 DAP MATERIAL AVAILABLE UPON REQUEST

CONTACT MATERIAL; COPPER ALLOY CONTACT PLATING: GOLD ON THE MATING AREA, TIN PLATING ON THE CONTACT TAILS, NICKEL UNDERPLATE

## 345/395 SERIES CARD EDGE CONNECTOR CONTACT CODE 555,556,558,559,560 DIMENSIONS

YOUR CONNECTION TO QUALITY & SERVICE

|    | ACAD REFERENCE NO   | . 345-ENG-MASTER |
|----|---------------------|------------------|
| S  | DRAWN: R.STA.MONICA | DATE:MAY.16/2017 |
|    | CHECKED:            | DATE:            |
| ,  | SCALE: 1:1          | SHEET 2 OF 2     |
| ED | DRAWING NUMBER      | ISSUE            |