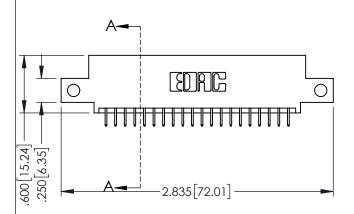

<u>Contact Dimensions:</u>
525-P.C. Tail .018 Sq.(0.46 Sq.) - Tail LG=.150(3.81)
.100 (2.54) Contact Spacing x .200 (5.08) Row Spacing

..330[8.38] CARD SLOT .160[4.06] POINT OF CONTACT

1

- INSULATOR MATERIAL: THERMOPLASTIC PBT BLACK, UL 94V-0 CONTACT MATERIAL; COPPER TIN ALLOY
- CONTACT PLATING: GOLD ON THE MATING AREA, TIN PLATING ON THE CONTACT TAILS, NICKEL UNDERPLATE

| 345/395 SERIES CARD EDGE CONNECTOR<br>PART NUMBER: 345-040-525-512 | R |
|--------------------------------------------------------------------|---|

| ACAD REFERENCE NO. 345-ENG-MASTER |                 |           |  |
|-----------------------------------|-----------------|-----------|--|
| DRAWN: R.STA.MONICA               | DATE: <b>MA</b> | Y.16/2017 |  |
| CHECKED:                          | DATE:           |           |  |
| SCALE: 1:1                        | SHEET 1         | OF 2      |  |
| DRAWING NUMBER                    |                 | ISSUE     |  |
| 345-ENG-MASTER                    |                 | 1         |  |