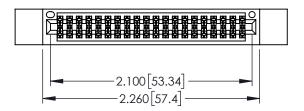

<u>Contact Dimensions:</u>
525-P.C. Tail .018 Sq.(0.46 Sq.) - Tail LG=.150(3.81)
.100 (2.54) Contact Spacing x .200 (5.08) Row Spacing

..330[8.38] CARD SLOT .160[4.06] POINT OF CONTACT

1

- INSULATOR MATERIAL: THERMOPLASTIC PBT BLACK, UL 94V-0 CONTACT MATERIAL; COPPER TIN ALLOY
- CONTACT PLATING: GOLD ON THE MATING AREA, TIN PLATING ON THE CONTACT TAILS, NICKEL UNDERPLATE

| 345/395 SERIES CARD EDGE CONNECTOR<br>PART NUMBER: 345-040-525-512 | R |
|--------------------------------------------------------------------|---|

| ACAD REFERENCE NO. 345-ENG-MASTER |                 |           |  |
|-----------------------------------|-----------------|-----------|--|
| DRAWN: R.STA.MONICA               | DATE: <b>MA</b> | Y.16/2017 |  |
| CHECKED:                          | DATE:           |           |  |
| SCALE: 1:1                        | SHEET 1         | OF 2      |  |
| DRAWING NUMBER                    |                 | ISSUE     |  |
| 345-ENG-MASTER                    |                 | 1         |  |