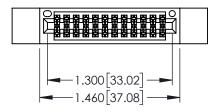

| •                              | 5/395 SERIES CARD EDGE CONNECTOR RT NUMBER: 345-024-560-512 |                                                                   |         |          |   |  |
|--------------------------------|-------------------------------------------------------------|-------------------------------------------------------------------|---------|----------|---|--|
| 1 AKT NOWIDLK. 343-024-300-312 |                                                             |                                                                   |         | CHECKED: |   |  |
|                                |                                                             | THESE DRAWINGS AND SPECIFICATIONS ARE THE PROPERTY OF EDAC INCAND | SCALE:  | 1:1      | ſ |  |
|                                | TORONTO, ONTARIO                                            | SHALL NOT BE REPRODUCED,OR COPIED OR USED AS THE BASIS FOR THE    | DRAWING | NUMBER   |   |  |