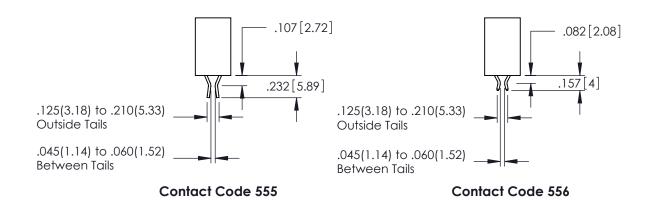

ACAD REFERENCE NO. 345-ENG-MASTER

DATE:MAY.16/2017

**Contact Code 558** 

Contact Code 559

**Contact Code 560** 

INSULATOR MATERIAL: THERMOPLASTIC POLYESTER, UL 94V-0

DAP MATERIAL AVAILABLE UPON REQUEST

CONTACT MATERIAL; COPPER ALLOY CONTACT PLATING: GOLD ON THE MATING AREA, TIN PLATING ON THE CONTACT TAILS, NICKEL UNDERPLATE

345/395 SERIES CARD EDGE CONNECTOR CONTACT CODE 555,556,558,559,560 DIMENSIONS

YOUR CONNECTION TO QUALITY & SERVICE

ACAD REFERENCE NO. 345-ENG-MASTER DATE:MAY.16/2017 DRAWN: R.STA.MONICA 1:1 SHEET 2 OF 2