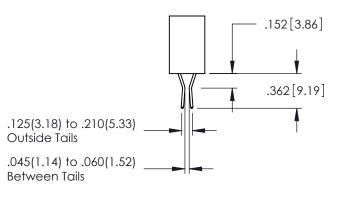

ACAD REFERENCE NO. 345-ENG-MASTER

DATE:MAY.16/2017

**Contact Code 558** 

Contact Code 559

**Contact Code 560** 

INSULATOR MATERIAL: THERMOPLASTIC POLYESTER, UL 94V-0

DAP MATERIAL AVAILABLE UPON REQUEST

CONTACT MATERIAL; COPPER ALLOY CONTACT PLATING: GOLD ON THE MATING AREA, TIN PLATING ON THE CONTACT TAILS, NICKEL UNDERPLATE

345/395 SERIES CARD EDGE CONNECTOR CONTACT CODE 555,556,558,559,560 DIMENSIONS

YOUR CONNECTION TO QUALITY & SERVICE

ACAD REFERENCE NO. 345-ENG-MASTER DATE:MAY.16/2017 DRAWN: R.STA.MONICA 1:1 SHEET 2 OF 2