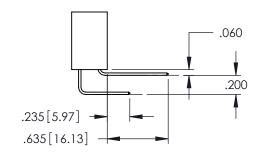

Contact Dimensions:
560-Extender Board Bend (Code 523 Contacts)
See Sheet 2 for Contact Code 555, 556, 558, 559, 560 Dimensions

1

- INSULATOR MATERIAL: THERMOPLASTIC PBT BLACK, UL 94V-0
- CONTACT MATERIAL; COPPER TIN ALLOY CONTACT PLATING: GOLD ON THE MATING AREA, TIN PLATING ON THE CONTACT TAILS, NICKEL UNDERPLATE

ACAD REFERENCE NO. 345-ENG-MASTER

DATE:MAY.16/2017

**Contact Code 558** 

Contact Code 559

**Contact Code 560** 

INSULATOR MATERIAL: THERMOPLASTIC POLYESTER, UL 94V-0

DAP MATERIAL AVAILABLE UPON REQUEST

CONTACT MATERIAL; COPPER ALLOY CONTACT PLATING: GOLD ON THE MATING AREA, TIN PLATING ON THE CONTACT TAILS, NICKEL UNDERPLATE

345/395 SERIES CARD EDGE CONNECTOR CONTACT CODE 555,556,558,559,560 DIMENSIONS

YOUR CONNECTION TO QUALITY & SERVICE

ACAD REFERENCE NO. 345-ENG-MASTER DATE:MAY.16/2017 DRAWN: R.STA.MONICA 1:1 SHEET 2 OF 2