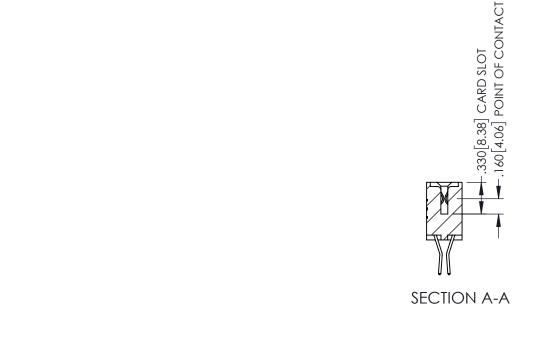

ACAD REFERENCE NO. 345-ENG-MASTER

DATE:MAY.16/2017

**Contact Code 558** 

Contact Code 559

**Contact Code 560** 

INSULATOR MATERIAL: THERMOPLASTIC POLYESTER, UL 94V-0

DAP MATERIAL AVAILABLE UPON REQUEST

CONTACT MATERIAL; COPPER ALLOY CONTACT PLATING: GOLD ON THE MATING AREA, TIN PLATING ON THE CONTACT TAILS, NICKEL UNDERPLATE