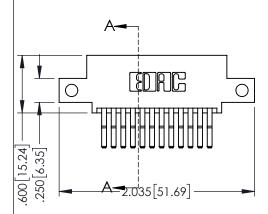

| •                              | 5/395 SERIES CARD EDGE CONNECTOR RT NUMBER: 345-024-560-512 |                                                                   |         |          |   |  |
|--------------------------------|-------------------------------------------------------------|-------------------------------------------------------------------|---------|----------|---|--|
| 1 AKT NOWIDLK. 343-024-300-312 |                                                             |                                                                   |         | CHECKED: |   |  |
|                                |                                                             | THESE DRAWINGS AND SPECIFICATIONS ARE THE PROPERTY OF EDAC INCAND | SCALE:  | 1:1      | ſ |  |
|                                | TORONTO, ONTARIO                                            | SHALL NOT BE REPRODUCED,OR COPIED OR USED AS THE BASIS FOR THE    | DRAWING | NUMBER   |   |  |