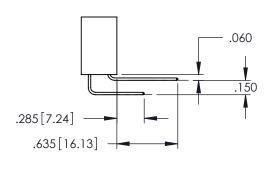

ACAD REFERENCE NO. 345-ENG-MASTER

DATE:MAY.16/2017

**Contact Code 558** 

Contact Code 559

**Contact Code 560** 

INSULATOR MATERIAL: THERMOPLASTIC POLYESTER, UL 94V-0

DAP MATERIAL AVAILABLE UPON REQUEST

CONTACT MATERIAL; COPPER ALLOY CONTACT PLATING: GOLD ON THE MATING AREA, TIN PLATING ON THE CONTACT TAILS, NICKEL UNDERPLATE

345/395 SERIES CARD EDGE CONNECTOR CONTACT CODE 555,556,558,559,560 DIMENSIONS

YOUR CONNECTION TO QUALITY & SERVICE

ACAD REFERENCE NO. 345-ENG-MASTER DATE:MAY.16/2017 DRAWN: R.STA.MONICA 1:1 SHEET 2 OF 2