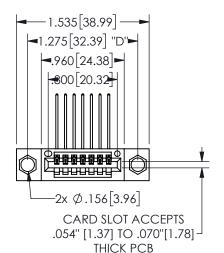

## **SECTION A-A**

345/395 SERIES CARD EDGE CONNECTOR PART NUMBER: 345-007-559-404

**EDAC INC** TORONTO, ONTARIO CANADA

THESE DRAWINGS AND SPECIFICATIONS ARE THE PROPERTY OF EDAC INC., AND SHALL NOT BE REPRODUCED, OR COPIED OR USED AS THE BASIS FOR THE MANUFACTURE OR SALE OF APPARATUS WITHOUT WRITTEN PERMISSION.