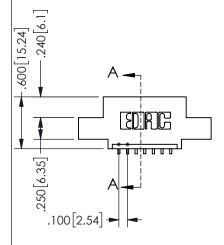

## **SECTION A-A**

345/395 SERIES CARD EDGE CONNECTOR PART NUMBER: 345-007-559-404

**EDAC INC** TORONTO, ONTARIO CANADA

THESE DRAWINGS AND SPECIFICATIONS ARE THE PROPERTY OF EDAC INC., AND SHALL NOT BE REPRODUCED, OR COPIED OR USED AS THE BASIS FOR THE MANUFACTURE OR SALE OF APPARATUS WITHOUT WRITTEN PERMISSION.