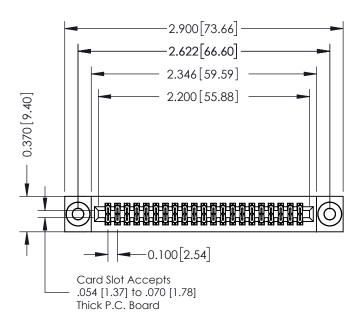

## **See Accompanying Pages for:**

- **Contact Bend Details**
- **Mounting Options**

| 342 / 392 Card Edge Connector |
|-------------------------------|
| Part Number: 342-042-560-203  |

342 ENG MASTER DATE: OCT. 06/09 J.LEE NTS SHEET 1 OF 3

342 Assembly

THIS IS A C.A.D. GENERATED DRAWING DO NOT MAKE MANUAL REVISIONS TO MASTER. ISSUE NUMBER

ORIGINAL

1

| 342 / 392 Series Card Edge Connector<br>Contact Bend Detail |                                                                                                                                              | ACAD REFERENCE NO. 342 ENG MASTER |             |          |          |
|-------------------------------------------------------------|----------------------------------------------------------------------------------------------------------------------------------------------|-----------------------------------|-------------|----------|----------|
|                                                             |                                                                                                                                              | DRAWN:                            | J.LEE       | DATE: OC | T. 06/09 |
|                                                             |                                                                                                                                              | CHECKED:                          |             | DATE:    |          |
| EDAC INC                                                    | ARE THE PROPERTY OF EDAC INC.,AND —<br>SHALL NOT BE REPRODUCED,OR COPIED<br>OR USED AS THE BASIS FOR THE<br>MANUFACTURE OR SALE OF APPARATUS | SCALE:                            | NTS         | SHEET :  | 2 OF 3   |
| TORONTO, ONTARIO                                            |                                                                                                                                              | DRAWING                           | NUMBER      |          | ISSUE    |
| YOUR CONNECTION TO QUALITY & SERVICE                        |                                                                                                                                              | 3                                 | 42 Assembly |          | 1        |