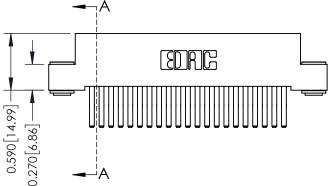

**Mounting Option** 

03-.116 (2.95) I.D. Floating Eyelets

**Contact Detail** 

560-Extender Board Bend (Code 523 Contacts) .100 [2.54] Contact Spacing x .200 [5.08] Row Spacing





## 0.240 [6.10] Point of Contact 0.410[10.41] **SECTION A-A**

## **See Accompanying Pages for:**

- **Contact Bend Details**
- **Mounting Options**

| 342 / 392 Card Edge Connector |
|-------------------------------|
| Part Number: 342-042-560-203  |



342 ENG MASTER DATE: OCT. 06/09 J.LEE NTS SHEET 1 OF 3

342 Assembly

THIS IS A C.A.D. GENERATED DRAWING DO NOT MAKE MANUAL REVISIONS TO MASTER. ISSUE NUMBER

ORIGINAL

1



| 342 / 392 Series Card Edge Connector<br>Contact Bend Detail |                                                                                                                                              | ACAD REFERENCE NO. 342 ENG MASTER |             |          |          |
|-------------------------------------------------------------|---------------------------