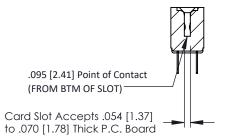

Mounting Option
#4-40 Unified Threaded Inserts

**Contact Detail** 

PC Tail .023x.013(0.58x0.33) - Tail LG=.213(5.41) .156 [3.96] Contact Spacing x .200 [5.08] Row Spacing THIS IS A C.A.D. GENERATED DRAWING DO NOT MAKE MANUAL REVISIONS TO MAS ER.