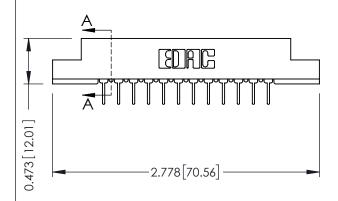

## **See Accompanying Pages for:**

- Contact Bend Details
- Mounting Options

SECTION A-A

307 ENG MASTER

DATE: AUG. 11/09

SHEET 1 OF 3

| 307 / 357 Card Edge Connector<br>Part Number: 307-024-424-208 |                |                                                                                                                                            | ACAD REFERENCE NO |             |
|---------------------------------------------------------------|----------------|--------------------------------------------------------------------------------------------------------------------------------------------|-------------------|-------------|
|                                                               |                |                                                                                                                                            | DRAWN:            | J.LEE       |
|                                                               |                |                                                                                                                                            | CHECKED:          |             |
|                                                               |                | THESE DRAWINGS AND SPECIFICATIONS<br>ARE THE PROPERTY OF EDAC INC.AND<br>SHALL NOT BE REPRODUCED,OR COPIED<br>OR USED AS THE BASIS FOR THE | SCALE:            | NTS         |
|                                                               | RONTO, ONTARIO |                                                                                                                                            | DRAWING           | NUMBER      |
| OUR CONNECTION TO QU                                          | CANADA         | MANUFACTURE OR SALE OF APPARATUS                                                                                                           | 30                | 07 Assembly |