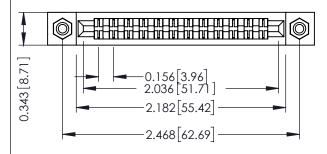

Mounting Option
#4-40 Unified Threaded Inserts

**Contact Detail** 

PC Tail .023x.013(0.58x0.33) - Tail LG=.213(5.41) .156 [3.96] Contact Spacing x .200 [5.08] Row Spacing THIS IS A C.A.D. GENERATED DRAWING DO NOT MAKE MANUAL REVISIONS TO MAS ER.