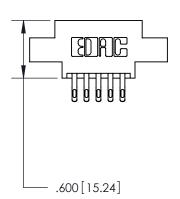

<u>Contact Dimensions:</u> 555-Extender Board Bend (Code 500 Contacts) See Sheet 2 for Contact Code 555, 556, 558, 559, 560 Dimensions

THIS IS A C.A.D. GENERATED DRAWING DO NOT MAKE MANUAL REVISIONS TO MASTER.



ISSUE NUMBER ORIGINAL 1





INSULATOR MATERIAL: THERMOPLASTIC POLYESTER, UL 94V-0 CONTACT MATERIAL; COPPER, NICKEL, TIN ALLOY CA-725 CONTACT PLATING: GOLD ON THE MATING AREA, TIN-LEAD

ON THE CONTACT TAILS, NICKEL UNDERPLATE

846/896 SERIES HIGH TEMP CARD EDGE CONNECTOR PART NUMBER: 896-010-555-807

YOUR CONNECTION TO QUALITY & SERVICE

**EDAC INC** TORONTO, ONTARIO CANADA

THESE DRAWINGS AND SPECIFICATIONS ARE THE PROPERTY OF EDAC INC.,AND SHALL NOT BE REPRODUCED, OR COPIED OR USED AS THE BASIS FOR THE MANUFACTURE OR SALE OF APPARATUS WITHOUT WRITTEN PERMISSION.

| ACAD REFERENCE NO. |       | 846-ENG-MASTER |           |
|--------------------|-------|----------------|-----------|
| DRAWN:             | J.LEE | DATE: AF       | PR. 22/09 |
| CHECKED:           |       | DATE:          |           |
| SCALE: