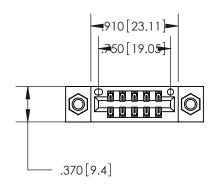

846/896 SERIES HIGH TEMP CARD EDGE CONNECTOR PART NUMBER: 896-010-555-807

YOUR CONNECTION TO QUALITY & SERVICE

**EDAC INC** TORONTO, ONTARIO CANADA

THESE DRAWINGS AND SPECIFICATIONS ARE THE PROPERTY OF EDAC INC.,AND SHALL NOT BE REPRODUCED, OR COPIED OR USED AS THE BASIS FOR THE MANUFACTURE OR SALE OF APPARATUS WITHOUT WRITTEN PERMISSION.

<u>Contact Dimensions:</u> 555-Extender Board Bend (Code 500 Contacts) See Sheet 2 for Contact Code 555, 556, 558, 559, 560 Dimensions

THIS IS A C.A.D. GENERATED DRAWING DO NOT MAKE MANUAL REVISIONS TO MASTER.