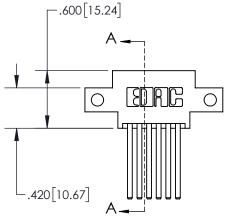

INSULATOR MATERIAL: THERMOPLASTIC POLYESTER, UL 94V-0 DAP MATERIAL AVAILABLE UPON REQUEST

**Contact Code 558** 

CONTACT MATERIAL; COPPER ALLOY CONTACT PLATING: GOLD ON THE MATING AREA, TIN PLATING ON THE CONTACT TAILS, NICKEL UNDERPLATE

## 845/895 SERIES HIGH TEMP CARD EDGE CONNECTOR CONTACT CODE 555,556,558,559,560 DIMENSIONS

YOUR CONNECTION TO QUALITY & SERVICE

Contact Code 559

|   | ACAD REFERENCE NO   | . 845-ENG-MASTER |
|---|---------------------|------------------|
|   | DRAWN: R.STA.MONICA | DATE:MAY.16/2017 |
|   | CHECKED:            | DATE:            |
|   | SCALE: 1:1          | SHEET 2 OF 2     |
| D | DRAWING NUMBER      | ISSUE            |