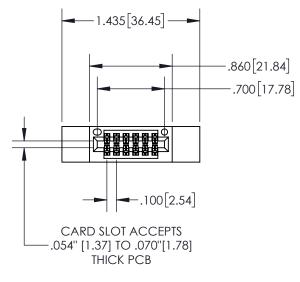

1

| .330[8.38]<br>CARD SLOT |                                                 |  |  |
|-------------------------|-------------------------------------------------|--|--|
| SECTION A-A             |                                                 |  |  |
| .370[9.40]              |                                                 |  |  |
|                         | .160[4.06]<br>POINT OF<br>CONTACT<br>.200[5.08] |  |  |

| 845/895 SERIES HIGH TEMP CARD EDGE CONNECTOR |
|----------------------------------------------|
| PART NUMBER: 895-012-544-812                 |

| ACAD REFERENCE NO. 845-ENG-MASTER |                  |       |  |
|-----------------------------------|------------------|-------|--|
| DRAWN: R.STA.MONICA               | DATE:MAY.16/2017 |       |  |
| CHECKED:                          | DATE:            |       |  |
| SCALE: 1:1                        | SHEET 1          | OF 2  |  |
| DRAWING NUMBER                    |                  | ISSUE |  |
| 845-ENG-MASTER                    | 1                |       |  |