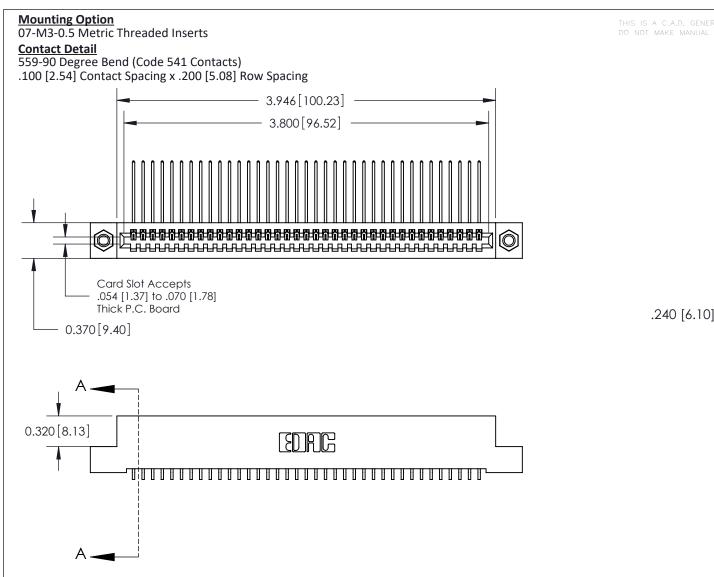

| 842/892 Series High Temp Card Edge Connector<br>Contact Bend Detail           |                                                                                                         | ACAD REFERENCE NO. 842 ENG MASTER |             |                  |       |
|-------------------------------------------------------------------------------|---------------------------------------------------------------------------------------------------------|-----------------------------------|-------------|------------------|-------|
|                                                                               |                                                                                                         | DRAWN:                            | J.LEE       | DATE: OCT. 06/09 |       |
|                                                                               |                                                                                                         | CHECKED:                          |             | DATE:            |       |
| EDAC INC THESE DRAWINGS AND SPECIFICATIONS ARE THE PROPERTY OF EDAC INC., AND | SCALE:                                                                                                  | NTS                               | SHEET :     | 2 OF 3           |       |
| TORONTO, ONTARIO                                                              | ITARIO SHALL NOT BE REPRODUCED, OR COPIED OR USED AS THE BASIS FOR THE MANUFACTURE OR SALE OF APPARATUS |                                   | NUMBER      |                  | ISSUE |
| YOUR CONNECTION TO QUALITY & SERVICE                                          |                                                                                                         |                                   | 42 Assembly |                  | 1     |

THIS IS A C.A.D. GENERATED DRAWING DO NOT MAKE MANUAL REVISIONS TO MASTER

ISSUE NUMBER

ORIGINAL

1

| 842/892 Series High Temp Card Edge Con<br>Mounting Options   | DRAWN: J.LEE                 |         |        |  |
|--------------------------------------------------------------|------------------------------|---------|--------|--|
| EDAC INC THESE DRAWINGS AND SPECIF                           |                              | SHEET 3 | 3 OF 3 |  |
|                                                              | ED, OR COPIED DRAWING NUMBER |         | ISSUE  |  |
| YOUR CONNECTION TO QUALITY & SERVICE WITHOUT WRITTEN PERMISS |                              |         | 1      |  |