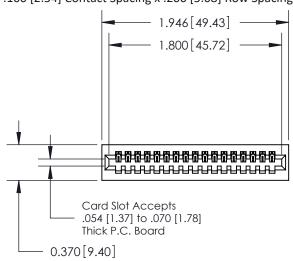

## **Contact Detail**

520-P.C. Tail .030x.018(0.76x0.46) - Tail LG=.185(4.70) .100 [2.54] Contact Spacing x .200 [5.08] Row Spacing

**See Accompanying Pages for:** 

- **Contact Bend Details**
- **Mounting Options**

.240 [6.10] Point of Contact-

842/892 Series High Temp Card Edge Connector Part Number: 892-017-520-101

YOUR CONNECTION TO QUALITY & SERVICE

CANADA

842 ENG MASTER J.LEE DATE: OCT. 06/09 SHEET 1 OF 3

**SECTION A-A** 