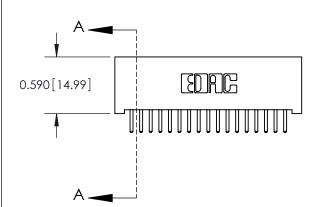

**Mounting Option** 

01-No Mounting Lugs

THIS IS A C.A.D. GENERATED DRAWING DO NOT MAKE MANUAL REVISIONS TO MASTER

ISSUE NUMBER

ORIGINAL

1

| 842/892 Series High Temp Card Edge Co<br>Mounting Options  | DRAWN: J.LEE DATE: OCT. 06/09  CHECKED: DATE: |
|------------------------------------------------------------|-----------------------------------------------|
| EDAC INC THESE DRAWINGS AND S ARE THE PROPERTY OF          |                                               |
|                                                            | DUCED,OR COPIED DRAWING NUMBER ISSUE          |
| YOUR CONNECTION TO QUALITY & SERVICE WITHOUT WRITTEN PERMI |                                               |