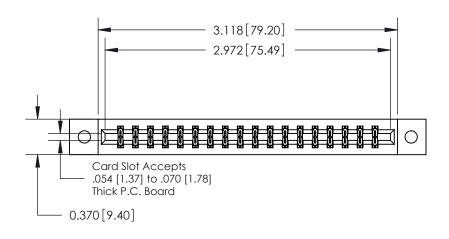

**Mounting Option** 

02-.128 (3.25) Dia. Mounting Holes

ORIGINAL

0.330[8.38] Card Slot .160 [4.06] Point of Contact SECTION A-A

**See Accompanying Pages for:** 

**Contact Bend Details** 

837/887 Series High Temp Card Edge Connector Part Number: 887-036-555-802