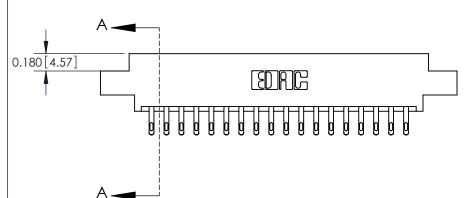

## **Contact Detail**

555-Extender Board Bend (Code 500 Contacts)

.156 [3.96] Contact Spacing x .200 [5.08] Row Spacing

THIS IS A C.A.D. GENERATED DRAWING DO NOT MAKE MANUAL REVISIONS TO MASTER.

ISSUE NUMBER

ORIGINAL

0.330[8.38] Card Slot .160 [4.06] Point of Contact SECTION A-A

**See Accompanying Pages for:** 

**Contact Bend Details** 

837/887 Series High Temp Card Edge Connector Part Number: 887-036-555-802