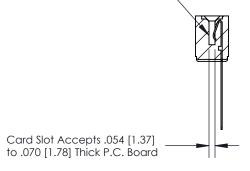

## **Contact Detail**

Wire Wrap .046x.013(1.17x0.33) - Tail LG=.708(17.98) .156 [3.96] Contact Spacing x .200 [5.08] Row Spacing

**SECTION A-A** 

.175 [4.45] Point of Contact (Measured from bottom of Card Slot)