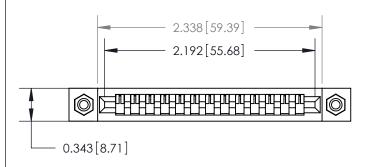

## **Mounting Option**

#4-40 Unified Threaded Inserts

## **Contact Detail**

Wire Wrap .046x.013(1.17x0.33) - Tail LG=.708(17.98) .156 [3.96] Contact Spacing x .200 [5.08] Row Spacing





**SECTION A-A** 

.175 [4.45] Point of Contact (Measured from bottom of Card Slot)



**See Accompanying Page for:** 

**Contact Bend Details** 

807/857 Series High Temp Card Edge Connector Part Number: 857-013-545-108



| ACAD REFERENCE NO. 807 ENG MASTER |                  |
|-----------------------------------|------------------|
| DRAWN: J.LEE                      | DATE: AUG. 11/09 |
| CHECKED:                          | DATE:            |
| SCALE: NTS                        | SHEET 1 OF 2     |
| DRAWING NUMBER                    | ISSUE            |
| 807 Assembly                      | 1                |