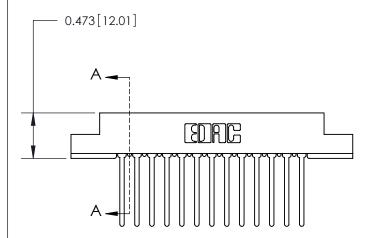

## **Contact Detail**

Wire Wrap .046x.013(1.17x0.33) - Tail LG=.708(17.98) .156 [3.96] Contact Spacing x .200 [5.08] Row Spacing

**SECTION A-A** 

.175 [4.45] Point of Contact (Measured from bottom of Card Slot)