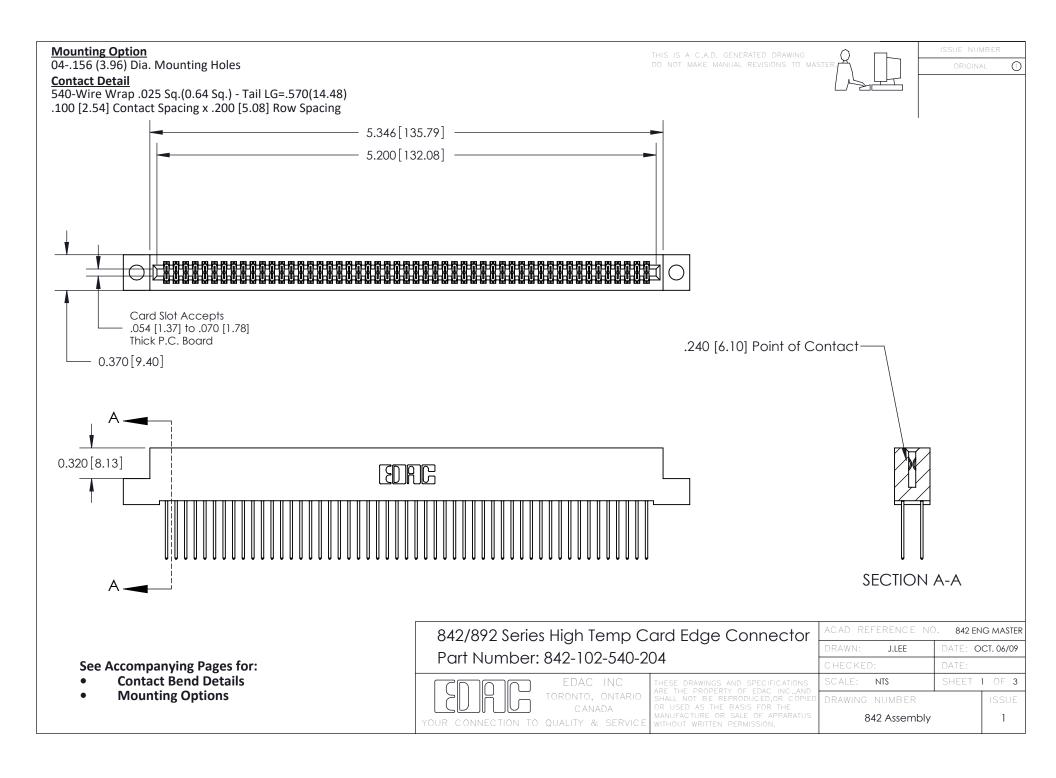

THIS IS A C.A.D. GENERATED DRAWING DO NOT MAKE MANUAL REVISIONS TO MASTER

ORIGINAL (1)



| 842/892 Series High Temp Card Edge Connector<br>Contact Bend Detail |                                                                                                 | ACAD REFERENCE NO. 842 ENG MASTER |             |                  |        |
|---------------------------------------------------------------------|-------------------------------------------------------------------------------------------------|-----------------------------------|-------------|------------------|--------|
|                                                                     |                                                                                                 | DRAWN:                            | J.LEE