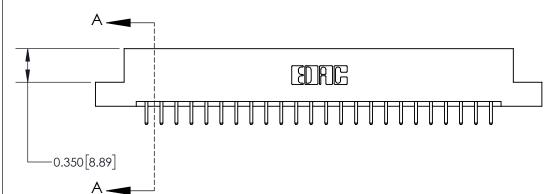

ISSUE NUMBER

ORIGINAL

1

| 837/887 Series High Temp Card Edge Connector<br>Contact Bend Detail |                                                                                 | ACAD REFERENCE NO. | 837 ENG MASTER   |               |
|---------------------------------------------------------------------|---------------------------------------------------------------------------------|--------------------|------------------|---------------|
|                                                                     |                                                                                 | DRAWN: J.LEE       | DATE: OCT. 06/09 |               |
|                                                                     |                                                                                 | CHECKED:           | DATE:            |               |
| EDAC INC                                                            | TO, ONTARIO ARE THE PROPERTY OF EDAC INC.,AND SHALL NOT BE REPRODUCED,OR COPIED | SCALE: NTS         | SHEET            | 2 <b>OF</b> 2 |
| TORONTO, ONTARIO CANADA                                             |                                                                                 | DRAWING NUMBER     | •                | ISSUE         |
| YOUR CONNECTION TO QUALITY & SERVICE                                | MANUFACTURE OR SALE OF APPARATUS WITHOUT WRITTEN PERMISSION.                    | 837 Assembly       |                  | 1             |