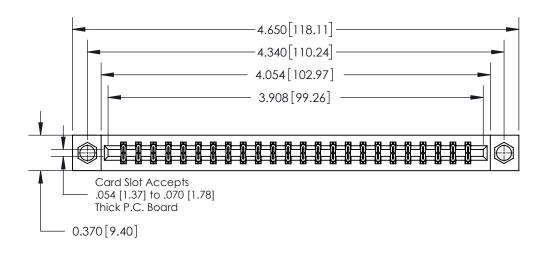

## **Contact Detail**

520-P.C. Tail .030x.018(0.76x0.46) - Tail LG=.175(4.45)

.156 [3.96] Contact Spacing x .200 [5.08] Row Spacing

THIS IS A C.A.D. GENERATED DRAWING DO NOT MAKE MANUAL REVISIONS TO MASTER.

ISSUE NUMBER

ORIGINAL

**See Accompanying Page for:** 

**Contact Bend Details** 

| 837/887 Series High Temp Card Edge Connector |
|----------------------------------------------|
| Part Number: 837-048-520-207                 |