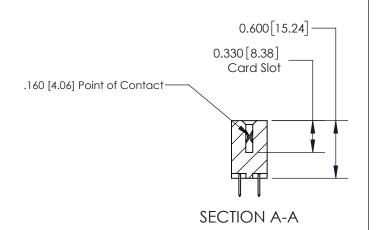

ISSUE NUMBER

ORIGINAL

1

| 837/887 Series High Temp Card Edge Connector<br>Contact Bend Detail |                                                                                 | ACAD REFERENCE NO. | 837 ENG MASTER   |               |
|---------------------------------------------------------------------|---------------------------------------------------------------------------------|--------------------|------------------|---------------|
|                                                                     |                                                                                 | DRAWN: J.LEE       | DATE: OCT. 06/09 |               |
|                                                                     |                                                                                 | CHECKED:           | DATE:            |               |
| EDAC INC                                                            | TO, ONTARIO ARE THE PROPERTY OF EDAC INC.,AND SHALL NOT BE REPRODUCED,OR COPIED | SCALE: NTS         | SHEET            | 2 <b>OF</b> 2 |
| TORONTO, ONTARIO CANADA                                             |                                                                                 | DRAWING NUMBER     | •                | ISSUE         |
| YOUR CONNECTION TO QUALITY & SERVICE                                | MANUFACTURE OR SALE OF APPARATUS WITHOUT WRITTEN PERMISSION.                    | 837 Assembly       |                  | 1             |