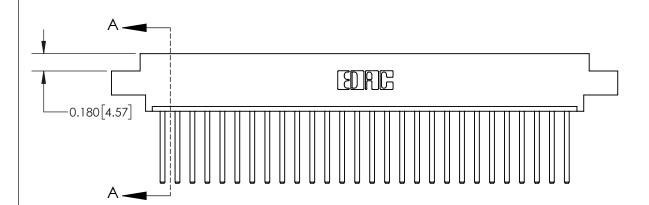

**Mounting Option** 08-#4-40 Unified Threaded Inserts **Contact Detail** 544-Wire Wrap .050x.025(1.27x0.64) - Tail LG=.750(19.05) .156 [3.96] Contact Spacing x .200 [5.08] Row Spacing

THIS IS A C.A.D. GENERATED DRAWING DO NOT MAKE MANUAL REVISIONS TO MASTER.

ISSUE NUMBER

ORIGINAL

-5.274[133.96] -4.964[126.09]-4.678 [118.82] 4.532 [115.11] Card Slot Accepts .054 [1.37] to .070 [1.78] Thick P.C. Board

0.600 [15.24] 0.330[8.38] Card Slot .160 [4.06] Point of Contact **SECTION A-A** 

**See Accompanying Page for:** 

**Contact Bend Details** 

0.370 [9.40]

837/887 Series High Temp Card Edge Connector Part Number: 837-028-544-608

YOUR CONNECTION TO QUALITY & SERVICE

**EDAC INC** TORONTO, ONTARIO CANADA