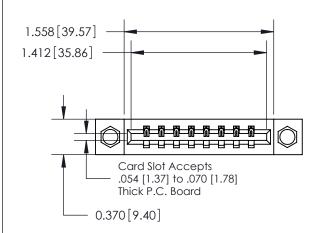

**Mounting Option** 

07-M3-0.5 Metric Threaded Inserts

## **Contact Detail**

523-P.C. Tail .025 Sq.(0.64 Sq.) - Tail LG=.390(9.91) .156 [3.96] Contact Spacing x .200 [5.08] Row Spacing

**See Accompanying Page for:** 

**Contact Bend Details** 

THIS IS A C.A.D. GENERATED DRAWING DO NOT MAKE MANUAL REVISIONS TO MASTER.