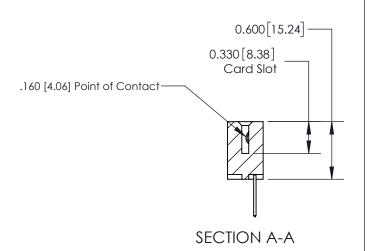

## **Contact Detail**

523-P.C. Tail .025 Sq.(0.64 Sq.) - Tail LG=.390(9.91) .156 [3.96] Contact Spacing x .200 [5.08] Row Spacing

**See Accompanying Page for:** 

**Contact Bend Details** 

THIS IS A C.A.D. GENERATED DRAWING DO NOT MAKE MANUAL REVISIONS TO MASTER.