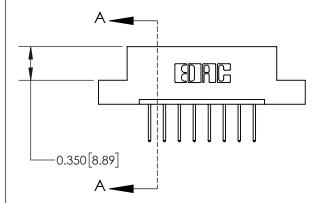

## **Contact Detail**

523-P.C. Tail .025 Sq.(0.64 Sq.) - Tail LG=.390(9.91) .156 [3.96] Contact Spacing x .200 [5.08] Row Spacing

**See Accompanying Page for:** 

**Contact Bend Details** 

THIS IS A C.A.D. GENERATED DRAWING DO NOT MAKE MANUAL REVISIONS TO MASTER.