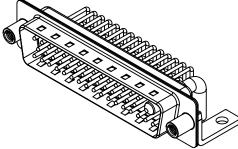

WITHSTANDING VOLTAGE:

1000V AC rms

|                    |                                                                                                                                                                                                                                                                                                                                                                                                                                                                                                                                                                                                                                                                                                                                                                                                                                                                                                                                                                                                                                                                                                                                                                                                                                                                                                                                                                                                                                                                                                                                                                                                                                                                                                                                                                                                                                                                                                                                                                                                                   |                                                                    |                 |                   | SW REFERENCE NO.: 629 COMBO ASSEMBLY |   |       |              |       |   |
|--------------------|-------------------------------------------------------------------------------------------------------------------------------------------------------------------------------------------------------------------------------------------------------------------------------------------------------------------------------------------------------------------------------------------------------------------------------------------------------------------------------------------------------------------------------------------------------------------------------------------------------------------------------------------------------------------------------------------------------------------------------------------------------------------------------------------------------------------------------------------------------------------------------------------------------------------------------------------------------------------------------------------------------------------------------------------------------------------------------------------------------------------------------------------------------------------------------------------------------------------------------------------------------------------------------------------------------------------------------------------------------------------------------------------------------------------------------------------------------------------------------------------------------------------------------------------------------------------------------------------------------------------------------------------------------------------------------------------------------------------------------------------------------------------------------------------------------------------------------------------------------------------------------------------------------------------------------------------------------------------------------------------------------------------|--------------------------------------------------------------------|-----------------|-------------------|--------------------------------------|---|-------|--------------|-------|---|
|                    | COMBINATION D-SUB                                                                                                                                                                                                                                                                                                                                                                                                                                                                                                                                                                                                                                                                                                                                                                                                                                                                                                                                                                                                                                                                                                                                                                                                                                                                                                                                                                                                                                                                                                                                                                                                                                                                                                                                                                                                                                                                                                                                                                                                 |                                                                    |                 | COMBINATION D-SUB |                                      |   | C.B   | DATE: JAN. 0 | 1/201 | 9 |
|                    |                                                                                                                                                                                                                                                                                                                                                                                                                                                                                                                                                                                                                                                                                                                                                                                                                                                                                                                                                                                                                                                                                                                                                                                                                                                                                                                                                                                                                                                                                                                                                                                                                                                                                                                                                                                                                                                                                                                                                                                                                   |                                                                    | CHECKED:        |                   | DATE:                                |   |       |              |       |   |
| EDAC INC           | THESE DRAWINGS AND SPECIFICATIONS<br>ARE THE PROPERTY OF EDAC INC.,AND                                                                                                                                                                                                                                                                                                                                                                                                                                                                                                                                                                                                                                                                                                                                                                                                                                                                                                                                                                                                                                                                                                                                                                                                                                                                                                                                                                                                                                                                                                                                                                                                                                                                                                                                                                                                                                                                                                                                            | SCALE: (                                                           | (IN C.A.D. 1:1) | SHEET 1           | OF                                   | 2 |       |              |       |   |
|                    | TORONTO, ONTARIO<br>CANADA                                                                                                                                                                                                                                                                                                                                                                                                                                                                                                                                                                                                                                                                                                                                                                                                                                                                                                                                                                                                                                                                                                                                                                                                                                                                                                                                                                                                                                                                                                                                                                                                                                                                                                                                                                                                                                                                                                                                                                                        | SHALL NOT BE REPRODUCED, OR COPIED<br>OR USED AS THE BASIS FOR THE | DRAWING N       | NUMBER: 629-47W   | 1240-5NE                             |   | ISSUE |              |       |   |
| YOUR CONNECTION TO | MANUFACTURE OF SALE OF APPARATUS PART NUMBER: 629-47W   MORE THE OF APPARATUS Control of the |                                                                    |                 | 1240-5NE          |                                      | 1 |       |              |       |   |