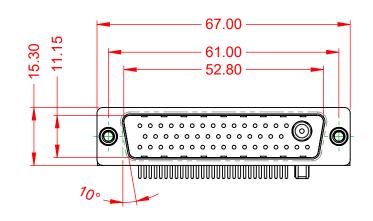

WITHSTANDING VOLTAGE:

1000V AC rms

|                    |                                                                                                                                                                                                                                                                                                                                                                                                                                                                                                                                                                                                                                                                                                                                                                                                                                                                                                                                                                                                                                                                                                                                                                                                                                                                                                                                                                                                                                                                                                                                                                                                                                                                                                                                                                                                                                                                                                                                                                                                                   |                                                                    |                 |                   | SW REFERENCE NO.: 629 COMBO ASSEMBLY |   |       |              |       |   |
|--------------------|-------------------------------------------------------------------------------------------------------------------------------------------------------------------------------------------------------------------------------------------------------------------------------------------------------------------------------------------------------------------------------------------------------------------------------------------------------------------------------------------------------------------------------------------------------------------------------------------------------------------------------------------------------------------------------------------------------------------------------------------------------------------------------------------------------------------------------------------------------------------------------------------------------------------------------------------------------------------------------------------------------------------------------------------------------------------------------------------------------------------------------------------------------------------------------------------------------------------------------------------------------------------------------------------------------------------------------------------------------------------------------------------------------------------------------------------------------------------------------------------------------------------------------------------------------------------------------------------------------------------------------------------------------------------------------------------------------------------------------------------------------------------------------------------------------------------------------------------------------------------------------------------------------------------------------------------------------------------------------------------------------------------|--------------------------------------------------------------------|-----------------|-------------------|--------------------------------------|---|-------|--------------|-------|---|
|                    | COMBINATION D-SUB                                                                                                                                                                                                                                                                                                                                                                                                                                                                                                                                                                                                                                                                                                                                                                                                                                                                                                                                                                                                                                                                                                                                                                                                                                                                                                                                                                                                                                                                                                                                                                                                                                                                                                                                                                                                                                                                                                                                                                                                 |                                                                    |                 | COMBINATION D-SUB |                                      |   | C.B   | DATE: JAN. 0 | 1/201 | 9 |
|                    |                                                                                                                                                                                                                                                                                                                                                                                                                                                                                                                                                                                                                                                                                                                                                                                                                                                                                                                                                                                                                                                                                                                                                                                                                                                                                                                                                                                                                                                                                                                                                                                                                                                                                                                                                                                                                                                                                                                                                                                                                   |                                                                    | CHECKED:        |                   | DATE:                                |   |       |              |       |   |
| EDAC INC           | THESE DRAWINGS AND SPECIFICATIONS<br>ARE THE PROPERTY OF EDAC INC.,AND                                                                                                                                                                                                                                                                                                                                                                                                                                                                                                                                                                                                                                                                                                                                                                                                                                                                                                                                                                                                                                                                                                                                                                                                                                                                                                                                                                                                                                                                                                                                                                                                                                                                                                                                                                                                                                                                                                                                            | SCALE: (                                                           | (IN C.A.D. 1:1) | SHEET 1           | OF                                   | 2 |       |              |       |   |
|                    | TORONTO, ONTARIO<br>CANADA                                                                                                                                                                                                                                                                                                                                                                                                                                                                                                                                                                                                                                                                                                                                                                                                                                                                                                                                                                                                                                                                                                                                                                                                                                                                                                                                                                                                                                                                                                                                                                                                                                                                                                                                                                                                                                                                                                                                                                                        | SHALL NOT BE REPRODUCED, OR COPIED<br>OR USED AS THE BASIS FOR THE | DRAWING N       | NUMBER: 629-47W   | 1240-5NE                             |   | ISSUE |              |       |   |
| YOUR CONNECTION TO | MANUFACTURE OF SALE OF APPARATUS PART NUMBER: 629-47W   MORE THE OF APPARATUS Control of the |                                                                    |                 | 1240-5NE          |                                      | 1 |       |              |       |   |