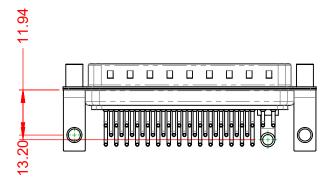

WITHSTANDING VOLTAGE:

1000V AC rms

|                    |                                                                                                                                                                                                                                                                                                                                                                                                                                                                                                                                                                                                                                                                                                                                                                                                                                                                                                                                                                                                                                                                                                                                                                                                                                                                                                                                                                                                                                                                                                                                                                                                                                                                                                                                                                                                                                                                                                                                                                                                                   |                                                                    |                 |                   | SW REFERENCE NO.: 629 COMBO ASSEMBLY |   |       |              |       |   |
|--------------------|-------------------------------------------------------------------------------------------------------------------------------------------------------------------------------------------------------------------------------------------------------------------------------------------------------------------------------------------------------------------------------------------------------------------------------------------------------------------------------------------------------------------------------------------------------------------------------------------------------------------------------------------------------------------------------------------------------------------------------------------------------------------------------------------------------------------------------------------------------------------------------------------------------------------------------------------------------------------------------------------------------------------------------------------------------------------------------------------------------------------------------------------------------------------------------------------------------------------------------------------------------------------------------------------------------------------------------------------------------------------------------------------------------------------------------------------------------------------------------------------------------------------------------------------------------------------------------------------------------------------------------------------------------------------------------------------------------------------------------------------------------------------------------------------------------------------------------------------------------------------------------------------------------------------------------------------------------------------------------------------------------------------|--------------------------------------------------------------------|-----------------|-------------------|--------------------------------------|---|-------|--------------|-------|---|
|                    | COMBINATION D-SUB                                                                                                                                                                                                                                                                                                                                                                                                                                                                                                                                                                                                                                                                                                                                                                                                                                                                                                                                                                                                                                                                                                                                                                                                                                                                                                                                                                                                                                                                                                                                                                                                                                                                                                                                                                                                                                                                                                                                                                                                 |                                                                    |                 | COMBINATION D-SUB |                                      |   | C.B   | DATE: JAN. 0 | 1/201 | 9 |
|                    |                                                                                                                                                                                                                                                                                                                                                                                                                                                                                                                                                                                                                                                                                                                                                                                                                                                                                                                                                                                                                                                                                                                                                                                                                                                                                                                                                                                                                                                                                                                                                                                                                                                                                                                                                                                                                                                                                                                                                                                                                   |                                                                    | CHECKED:        |                   | DATE:                                |   |       |              |       |   |
| EDAC INC           | THESE DRAWINGS AND SPECIFICATIONS<br>ARE THE PROPERTY OF EDAC INC.,AND                                                                                                                                                                                                                                                                                                                                                                                                                                                                                                                                                                                                                                                                                                                                                                                                                                                                                                                                                                                                                                                                                                                                                                                                                                                                                                                                                                                                                                                                                                                                                                                                                                                                                                                                                                                                                                                                                                                                            | SCALE: (                                                           | (IN C.A.D. 1:1) | SHEET 1           | OF                                   | 2 |       |              |       |   |
|                    | TORONTO, ONTARIO<br>CANADA                                                                                                                                                                                                                                                                                                                                                                                                                                                                                                                                                                                                                                                                                                                                                                                                                                                                                                                                                                                                                                                                                                                                                                                                                                                                                                                                                                                                                                                                                                                                                                                                                                                                                                                                                                                                                                                                                                                                                                                        | SHALL NOT BE REPRODUCED, OR COPIED<br>OR USED AS THE BASIS FOR THE | DRAWING N       | NUMBER: 629-47W   | 1240-5NE                             |   | ISSUE |              |       |   |
| YOUR CONNECTION TO | MANUFACTURE OF SALE OF APPARATUS PART NUMBER: 629-47W   MORE THE OF APPARATUS Control of the |                                                                    |                 | 1240-5NE          |                                      | 1 |       |              |       |   |