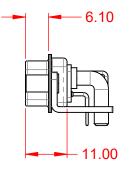

WITHSTANDING VOLTAGE:

1000V AC rms

|                    |                                                                                                                                                                                                                                                                                                                                                                                                                                                                                                                                                                                                                                                                                                                                                                                                                                                                                                                                                                                                                                                                                                                                                                                                                                                                                                                                                                                                                                                                                                                                                                                                                                                                                                                                                                                                                                                                                                                                                                                                                   |                                                                    |                 |                   | SW REFERENCE NO.: 629 COMBO ASSEMBLY |   |       |              |       |   |
|--------------------|-------------------------------------------------------------------------------------------------------------------------------------------------------------------------------------------------------------------------------------------------------------------------------------------------------------------------------------------------------------------------------------------------------------------------------------------------------------------------------------------------------------------------------------------------------------------------------------------------------------------------------------------------------------------------------------------------------------------------------------------------------------------------------------------------------------------------------------------------------------------------------------------------------------------------------------------------------------------------------------------------------------------------------------------------------------------------------------------------------------------------------------------------------------------------------------------------------------------------------------------------------------------------------------------------------------------------------------------------------------------------------------------------------------------------------------------------------------------------------------------------------------------------------------------------------------------------------------------------------------------------------------------------------------------------------------------------------------------------------------------------------------------------------------------------------------------------------------------------------------------------------------------------------------------------------------------------------------------------------------------------------------------|--------------------------------------------------------------------|-----------------|-------------------|--------------------------------------|---|-------|--------------|-------|---|
|                    | COMBINATION D-SUB                                                                                                                                                                                                                                                                                                                                                                                                                                                                                                                                                                                                                                                                                                                                                                                                                                                                                                                                                                                                                                                                                                                                                                                                                                                                                                                                                                                                                                                                                                                                                                                                                                                                                                                                                                                                                                                                                                                                                                                                 |                                                                    |                 | COMBINATION D-SUB |                                      |   | C.B   | DATE: JAN. 0 | 1/201 | 9 |
|                    |                                                                                                                                                                                                                                                                                                                                                                                                                                                                                                                                                                                                                                                                                                                                                                                                                                                                                                                                                                                                                                                                                                                                                                                                                                                                                                                                                                                                                                                                                                                                                                                                                                                                                                                                                                                                                                                                                                                                                                                                                   |                                                                    | CHECKED:        |                   | DATE:                                |   |       |              |       |   |
| EDAC INC           | THESE DRAWINGS AND SPECIFICATIONS<br>ARE THE PROPERTY OF EDAC INC.,AND                                                                                                                                                                                                                                                                                                                                                                                                                                                                                                                                                                                                                                                                                                                                                                                                                                                                                                                                                                                                                                                                                                                                                                                                                                                                                                                                                                                                                                                                                                                                                                                                                                                                                                                                                                                                                                                                                                                                            | SCALE: (                                                           | (IN C.A.D. 1:1) | SHEET 1           | OF                                   | 2 |       |              |       |   |
|                    | TORONTO, ONTARIO<br>CANADA                                                                                                                                                                                                                                                                                                                                                                                                                                                                                                                                                                                                                                                                                                                                                                                                                                                                                                                                                                                                                                                                                                                                                                                                                                                                                                                                                                                                                                                                                                                                                                                                                                                                                                                                                                                                                                                                                                                                                                                        | SHALL NOT BE REPRODUCED, OR COPIED<br>OR USED AS THE BASIS FOR THE | DRAWING N       | NUMBER: 629-47W   | 1240-5NE                             |   | ISSUE |              |       |   |
| YOUR CONNECTION TO | MANUFACTURE OF SALE OF APPARATUS PART NUMBER: 629-47W   MORE THE OF APPARATUS Control of the |                                                                    |                 | 1240-5NE          |                                      | 1 |       |              |       |   |