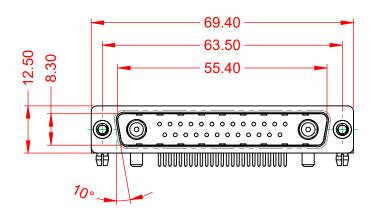

| SW REFERENCE NO.: 629 C         | 629 COMBO ASSEMBLY |  |  |  |  |
|---------------------------------|--------------------|--|--|--|--|
| DRAWN: C.B                      | DATE: JAN. 01/2019 |  |  |  |  |
| CHECKED:                        | DATE:              |  |  |  |  |
| SCALE: (IN C.A.D. 1:1)          | SHEET 1 OF 2       |  |  |  |  |
| DRAWING NUMBER: 620 27W2650 2TP |                    |  |  |  |  |

DRAWING NUMBER: 629-27W2650-3TB ISSUE PART NUMBER: 629-27W2650-3TB

TOLERANCE UNLESS OTHERWISE SPECIFIED

.X ±0.25 .XX ±0.13 .XXX ±0.05

THIS IS A C.A.D. GENERATED DRAWING DO NOT MAKE MANUAL REVISIONS TO MASTER.