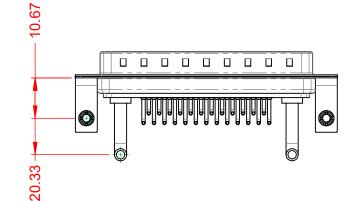

| SW REFERENCE NO.: 629 C         | 629 COMBO ASSEMBLY |  |  |  |  |
|---------------------------------|--------------------|--|--|--|--|
| DRAWN: C.B                      | DATE: JAN. 01/2019 |  |  |  |  |
| CHECKED:                        | DATE:              |  |  |  |  |
| SCALE: (IN C.A.D. 1:1)          | SHEET 1 OF 2       |  |  |  |  |
| DRAWING NUMBER: 620 27W2650 2TP |                    |  |  |  |  |

DRAWING NUMBER: 629-27W2650-3TB ISSUE PART NUMBER: 629-27W2650-3TB

TOLERANCE UNLESS OTHERWISE SPECIFIED

.X ±0.25 .XX ±0.13 .XXX ±0.05

THIS IS A C.A.D. GENERATED DRAWING DO NOT MAKE MANUAL REVISIONS TO MASTER.