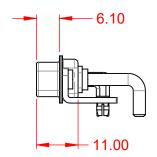

| SW REFERENCE NO.: 629 C         | 629 COMBO ASSEMBLY |  |  |  |  |
|---------------------------------|--------------------|--|--|--|--|
| DRAWN: C.B                      | DATE: JAN. 01/2019 |  |  |  |  |
| CHECKED:                        | DATE:              |  |  |  |  |
| SCALE: (IN C.A.D. 1:1)          | SHEET 1 OF 2       |  |  |  |  |
| DRAWING NUMBER: 620 27W2650 2TP |                    |  |  |  |  |

DRAWING NUMBER: 629-27W2650-3TB ISSUE PART NUMBER: 629-27W2650-3TB

TOLERANCE UNLESS OTHERWISE SPECIFIED

.X ±0.25 .XX ±0.13 .XXX ±0.05

THIS IS A C.A.D. GENERATED DRAWING DO NOT MAKE MANUAL REVISIONS TO MASTER.