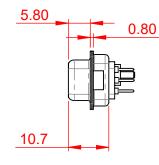

|                 |                                      | SW REFERENCE NO.: 628 COMBO ASSEMBLY                                                                                                                                                                           |                         |                    |       |
|-----------------|--------------------------------------|----------------------------------------------------------------------------------------------------------------------------------------------------------------------------------------------------------------|-------------------------|--------------------|-------|
|                 |                                      |                                                                                                                                                                                                                | DRAWN: C.B              | DATE: JAN. 01/2019 |       |
|                 |                                      |                                                                                                                                                                                                                | CHECKED:                | DATE:              |       |
|                 | EDAC INC                             | THESE DRAWINGS AND SPECIFICATIONS<br>ARE THE PROPERTY OF EDAC INC.,AND<br>SHALL NOT BE REPRODUCED,OR COPIED<br>OR USED AS THE BASIS FOR THE<br>MANUFACTURE OR SALE OF APPARATUS<br>WITHOUT WRITTEN PERMISSION. | SCALE: (IN C.A.D. 1:1)  | SHEET 1 OF         | 4     |
| YOUR CONNECTION | TORONTO, ONTARIO<br>CANADA           |                                                                                                                                                                                                                | DRAWING NUMBER: 628-43W | 2224-1NA           | ISSUE |
|                 | YOUR CONNECTION TO QUALITY & SERVICE |                                                                                                                                                                                                                | PART NUMBER: 628-43W    | 2224-1NA           | 1     |