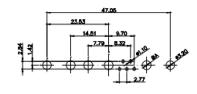

3W3 / 3WK3

5W1 Male/Female

7W2 Male/Female

(1)

21W4 Male/Female

628-43W2224-1NA

|                                                                                     |                                  |                                                                                                                                                                                                                                                                                                                                                                                                                                                                                                                                                                                                                                                                                                                                                                                                                                                                                                                                                                                                                                                                                                                                                                                                                                                                                                                                                                                                                                                                                                                                                                                                                                                                                                                                                                                                                                                                                                                                                                                                                                                                                                                                                                                                                                                                                                                                                                                                                                                                                                                                                                                                                                                                                                                                                                                                                                        |                                |                                                                                                                                                                                                                                                                                                                                                                                                                                                                                                                                                                      | , ese          |
|-------------------------------------------------------------------------------------|----------------------------------|----------------------------------------------------------------------------------------------------------------------------------------------------------------------------------------------------------------------------------------------------------------------------------------------------------------------------------------------------------------------------------------------------------------------------------------------------------------------------------------------------------------------------------------------------------------------------------------------------------------------------------------------------------------------------------------------------------------------------------------------------------------------------------------------------------------------------------------------------------------------------------------------------------------------------------------------------------------------------------------------------------------------------------------------------------------------------------------------------------------------------------------------------------------------------------------------------------------------------------------------------------------------------------------------------------------------------------------------------------------------------------------------------------------------------------------------------------------------------------------------------------------------------------------------------------------------------------------------------------------------------------------------------------------------------------------------------------------------------------------------------------------------------------------------------------------------------------------------------------------------------------------------------------------------------------------------------------------------------------------------------------------------------------------------------------------------------------------------------------------------------------------------------------------------------------------------------------------------------------------------------------------------------------------------------------------------------------------------------------------------------------------------------------------------------------------------------------------------------------------------------------------------------------------------------------------------------------------------------------------------------------------------------------------------------------------------------------------------------------------------------------------------------------------------------------------------------------------|--------------------------------|----------------------------------------------------------------------------------------------------------------------------------------------------------------------------------------------------------------------------------------------------------------------------------------------------------------------------------------------------------------------------------------------------------------------------------------------------------------------------------------------------------------------------------------------------------------------|----------------|
|                                                                                     |                                  | 11W1 Male/Female                                                                                                                                                                                                                                                                                                                                                                                                                                                                                                                                                                                                                                                                                                                                                                                                                                                                                                                                                                                                                                                                                                                                                                                                                                                                                                                                                                                                                                                                                                                                                                                                                                                                                                                                                                                                                                                                                                                                                                                                                                                                                                                                                                                                                                                                                                                                                                                                                                                                                                                                                                                                                                                                                                                                                                                                                       | 27W2 Male/Fema                 | le                                                                                                                                                                                                                                                                                                                                                                                                                                                                                                                                                                   |                |
| 47.06<br>23.63<br>14.48<br>90<br>90<br>90<br>90<br>90<br>90<br>90<br>90<br>90<br>90 | 8W8 Female                       | 33.30<br>18.65<br>9.70<br>9.70<br>9.70<br>9.70<br>9.70<br>9.70<br>9.70<br>9.70<br>9.70<br>9.70<br>9.70<br>9.70<br>9.70<br>9.70<br>9.70<br>9.70<br>9.70<br>9.70<br>9.70<br>9.70<br>9.70<br>9.70<br>9.70<br>9.70<br>9.70<br>9.70<br>9.70<br>9.70<br>9.70<br>9.70<br>9.70<br>9.70<br>9.70<br>9.70<br>9.70<br>9.70<br>9.70<br>9.70<br>9.70<br>9.70<br>9.70<br>9.70<br>9.70<br>9.70<br>9.70<br>9.70<br>9.70<br>9.70<br>9.70<br>9.70<br>9.70<br>9.70<br>9.70<br>9.70<br>9.70<br>9.70<br>9.70<br>9.70<br>9.70<br>9.70<br>9.70<br>9.70<br>9.70<br>9.70<br>9.70<br>9.70<br>9.70<br>9.70<br>9.70<br>9.70<br>9.70<br>9.70<br>9.70<br>9.70<br>9.70<br>9.70<br>9.70<br>9.70<br>9.70<br>9.70<br>9.70<br>9.70<br>9.70<br>9.70<br>9.70<br>9.70<br>9.70<br>9.70<br>9.70<br>9.70<br>9.70<br>9.70<br>9.70<br>9.70<br>9.70<br>9.70<br>9.70<br>9.70<br>9.70<br>9.70<br>9.70<br>9.70<br>9.70<br>9.70<br>9.70<br>9.70<br>9.70<br>9.70<br>9.70<br>9.70<br>9.70<br>9.70<br>9.70<br>9.70<br>9.70<br>9.70<br>9.70<br>9.70<br>9.70<br>9.70<br>9.70<br>9.70<br>9.70<br>9.70<br>9.70<br>9.70<br>9.70<br>9.70<br>9.70<br>9.70<br>9.70<br>9.70<br>9.70<br>9.70<br>9.70<br>9.70<br>9.70<br>9.70<br>9.70<br>9.70<br>9.70<br>9.70<br>9.70<br>9.70<br>9.70<br>9.70<br>9.70<br>9.70<br>9.70<br>9.70<br>9.70<br>9.70<br>9.70<br>9.70<br>9.70<br>9.70<br>9.70<br>9.70<br>9.70<br>9.70<br>9.70<br>9.70<br>9.70<br>9.70<br>9.70<br>9.70<br>9.70<br>9.70<br>9.70<br>9.70<br>9.70<br>9.70<br>9.70<br>9.70<br>9.70<br>9.70<br>9.70<br>9.70<br>9.70<br>9.70<br>9.70<br>9.70<br>9.70<br>9.70<br>9.70<br>9.70<br>9.70<br>9.70<br>9.70<br>9.70<br>9.70<br>9.70<br>9.70<br>9.70<br>9.70<br>9.70<br>9.70<br>9.70<br>9.70<br>9.70<br>9.70<br>9.70<br>9.70<br>9.70<br>9.70<br>9.70<br>9.70<br>9.70<br>9.70<br>9.70<br>9.70<br>9.70<br>9.70<br>9.70<br>9.70<br>9.70<br>9.70<br>9.70<br>9.70<br>9.70<br>9.70<br>9.70<br>9.70<br>9.70<br>9.70<br>9.70<br>9.70<br>9.70<br>9.70<br>9.70<br>9.70<br>9.70<br>9.70<br>9.70<br>9.70<br>9.70<br>9.70<br>9.70<br>9.70<br>9.70<br>9.70<br>9.70<br>9.70<br>9.70<br>9.70<br>9.70<br>9.70<br>9.70<br>9.70<br>9.70<br>9.70<br>9.70<br>9.70<br>9.70<br>9.70<br>9.70<br>9.70<br>9.70<br>9.70<br>9.70<br>9.70<br>9.70<br>9.70<br>9.70<br>9.70<br>9.70<br>9.70<br>9.70<br>9.70<br>9.70<br>9.70<br>9.70<br>9.70<br>9.70<br>9.70<br>9.70<br>9.70<br>9.70<br>9.70<br>9.70<br>9.70<br>9.70<br>9.70<br>9.70<br>9.70<br>9.70<br>9.70<br>9.70<br>9.70<br>9.70<br>9.70<br>9.70<br>9.70<br>9.70<br>9.70<br>9.70<br>9.70<br>9.70<br>9.70<br>9.70<br>9.70<br>9.70<br>9.70<br>9.70<br>9.70<br>9.70<br>9.70<br>9.70<br>9.70<br>9.70<br>9.70<br>9.70<br>9.70<br>9.70<br>9.70<br>9.70<br>9.70<br>9.70<br>9.70<br>9.70<br>9.70<br>9.70<br>9.70<br>9.70<br>9.70<br>9.70<br>9.70<br>9.70<br>9.70<br>9.70<br>9.70<br>9.70<br>9.70<br>9.70<br>9.70<br>9.70<br>9.70<br>9.70<br>9.70 |                                | 83.50<br>31.75<br>2 15.24<br>4 + + + + + + + + + + + + + + + + + + +                                                                                                                                                                                                                                                                                                                                                                                                                                                                                                 | , ess          |
|                                                                                     |                                  | 17W2 Male/Female                                                                                                                                                                                                                                                                                                                                                                                                                                                                                                                                                                                                                                                                                                                                                                                                                                                                                                                                                                                                                                                                                                                                                                                                                                                                                                                                                                                                                                                                                                                                                                                                                                                                                                                                                                                                                                                                                                                                                                                                                                                                                                                                                                                                                                                                                                                                                                                                                                                                                                                                                                                                                                                                                                                                                                                                                       | 21W1 Male/Fema                 | le                                                                                                                                                                                                                                                                                                                                                                                                                                                                                                                                                                   |                |
| CURRENT RATING<br>10A / 2.2<br>20A / 3.3<br>30A / 3.7<br>40A / 4.2                  | / ØA                             | 47.05<br>23.63<br>1.3.65<br>0.31<br>0.70<br>0.4<br>0.4<br>0.4<br>0.4<br>0.4<br>0.4<br>0.4<br>0.                                                                                                                                                                                                                                                                                                                                                                                                                                                                                                                                                                                                                                                                                                                                                                                                                                                                                                                                                                                                                                                                                                                                                                                                                                                                                                                                                                                                                                                                                                                                                                                                                                                                                                                                                                                                                                                                                                                                                                                                                                                                                                                                                                                                                                                                                                                                                                                                                                                                                                                                                                                                                                                                                                                                        |                                | 47.05<br>23.85<br>24<br>90<br>44<br>90<br>44<br>90<br>44<br>90<br>44<br>90<br>44<br>90<br>45<br>90<br>45<br>90<br>45<br>90<br>45<br>90<br>45<br>90<br>45<br>90<br>45<br>90<br>45<br>90<br>45<br>90<br>45<br>90<br>45<br>90<br>45<br>90<br>45<br>90<br>45<br>90<br>45<br>90<br>45<br>90<br>45<br>90<br>45<br>90<br>45<br>90<br>45<br>90<br>45<br>90<br>45<br>90<br>45<br>90<br>45<br>90<br>45<br>90<br>45<br>90<br>45<br>90<br>45<br>90<br>45<br>90<br>45<br>90<br>45<br>90<br>45<br>90<br>45<br>90<br>45<br>10<br>10<br>10<br>10<br>10<br>10<br>10<br>10<br>10<br>10 | <sup>295</sup> |
|                                                                                     |                                  |                                                                                                                                                                                                                                                                                                                                                                                                                                                                                                                                                                                                                                                                                                                                                                                                                                                                                                                                                                                                                                                                                                                                                                                                                                                                                                                                                                                                                                                                                                                                                                                                                                                                                                                                                                                                                                                                                                                                                                                                                                                                                                                                                                                                                                                                                                                                                                                                                                                                                                                                                                                                                                                                                                                                                                                                                                        |                                |                                                                                                                                                                                                                                                                                                                                                                                                                                                                                                                                                                      |                |
| CHEC                                                                                |                                  | ATION D-SUB                                                                                                                                                                                                                                                                                                                                                                                                                                                                                                                                                                                                                                                                                                                                                                                                                                                                                                                                                                                                                                                                                                                                                                                                                                                                                                                                                                                                                                                                                                                                                                                                                                                                                                                                                                                                                                                                                                                                                                                                                                                                                                                                                                                                                                                                                                                                                                                                                                                                                                                                                                                                                                                                                                                                                                                                                            | DRAWN: C.B                     | DATE: JAN. 01/20                                                                                                                                                                                                                                                                                                                                                                                                                                                                                                                                                     | 019            |
|                                                                                     |                                  | CHECKED:                                                                                                                                                                                                                                                                                                                                                                                                                                                                                                                                                                                                                                                                                                                                                                                                                                                                                                                                                                                                                                                                                                                                                                                                                                                                                                                                                                                                                                                                                                                                                                                                                                                                                                                                                                                                                                                                                                                                                                                                                                                                                                                                                                                                                                                                                                                                                                                                                                                                                                                                                                                                                                                                                                                                                                                                                               | DATE:                          |                                                                                                                                                                                                                                                                                                                                                                                                                                                                                                                                                                      |                |
| THIS SERIES FULLY CONFORMS TO                                                       |                                  | ARE THE FROFER IT OF EDAG INC., AND                                                                                                                                                                                                                                                                                                                                                                                                                                                                                                                                                                                                                                                                                                                                                                                                                                                                                                                                                                                                                                                                                                                                                                                                                                                                                                                                                                                                                                                                                                                                                                                                                                                                                                                                                                                                                                                                                                                                                                                                                                                                                                                                                                                                                                                                                                                                                                                                                                                                                                                                                                                                                                                                                                                                                                                                    | SCALE: N.T.S                   | SHEET 3 OF                                                                                                                                                                                                                                                                                                                                                                                                                                                                                                                                                           | 4              |
| THE EUROPEAN UNION DIRECTIVES<br>2011/65/EU FOR R₀HS COMPLIANCY.                    | CANADA                           | OR USED AS THE BASIS FOR THE                                                                                                                                                                                                                                                                                                                                                                                                                                                                                                                                                                                                                                                                                                                                                                                                                                                                                                                                                                                                                                                                                                                                                                                                                                                                                                                                                                                                                                                                                                                                                                                                                                                                                                                                                                                                                                                                                                                                                                                                                                                                                                                                                                                                                                                                                                                                                                                                                                                                                                                                                                                                                                                                                                                                                                                                           | DRAWING NUMBER: 628-43W        | /2224-1NA                                                                                                                                                                                                                                                                                                                                                                                                                                                                                                                                                            | ISSUE          |
|                                                                                     | YOUR CONNECTION TO QUALITY & SER | WANUFACTURE OR SALE OF APPARATUS                                                                                                                                                                                                                                                                                                                                                                                                                                                                                                                                                                                                                                                                                                                                                                                                                                                                                                                                                                                                                                                                                                                                                                                                                                                                                                                                                                                                                                                                                                                                                                                                                                                                                                                                                                                                                                                                                                                                                                                                                                                                                                                                                                                                                                                                                                                                                                                                                                                                                                                                                                                                                                                                                                                                                                                                       | PART NUMBER: 628-43W2224-1NA 1 |                                                                                                                                                                                                                                                                                                                                                                                                                                                                                                                                                                      |                |