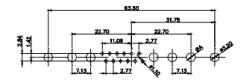

3W3 / 3WK3

5W1 Male/Female

7W2 Male/Female

(1)

21W4 Male/Female

628-43W2224-1NA

|                                                                                     |                                  |                                                                                                                                                                                                                                                                                                                                                                                                                                                                                                                                                                                                                                                                                                                                                                                                                                                                                                                                                                                                                                                                                                                                                                                                                                                                                                                                                                                                                                                                                                                                                                                                                                                                                                                                                                                                                                                                                                                                                                                                                                                                                                                                                                                                                                                                                                                                                                                                                                                                                                                                                                                                                                                                                                                                                                                                                                        |                                |                                                                                                                                                                                                                                                                                                                                                                                                                                                                                                                                                                      | , ese          |
|-------------------------------------------------------------------------------------|----------------------------------|----------------------------------------------------------------------------------------------------------------------------------------------------------------------------------------------------------------------------------------------------------------------------------------------------------------------------------------------------------------------------------------------------------------------------------------------------------------------------------------------------------------------------------------------------------------------------------------------------------------------------------------------------------------------------------------------------------------------------------------------------------------------------------------------------------------------------------------------------------------------------------------------------------------------------------------------------------------------------------------------------------------------------------------------------------------------------------------------------------------------------------------------------------------------------------------------------------------------------------------------------------------------------------------------------------------------------------------------------------------------------------------------------------------------------------------------------------------------------------------------------------------------------------------------------------------------------------------------------------------------------------------------------------------------------------------------------------------------------------------------------------------------------------------------------------------------------------------------------------------------------------------------------------------------------------------------------------------------------------------------------------------------------------------------------------------------------------------------------------------------------------------------------------------------------------------------------------------------------------------------------------------------------------------------------------------------------------------------------------------------------------------------------------------------------------------------------------------------------------------------------------------------------------------------------------------------------------------------------------------------------------------------------------------------------------------------------------------------------------------------------------------------------------------------------------------------------------------|--------------------------------|----------------------------------------------------------------------------------------------------------------------------------------------------------------------------------------------------------------------------------------------------------------------------------------------------------------------------------------------------------------------------------------------------------------------------------------------------------------------------------------------------------------------------------------------------------------------|----------------|
|                                                                                     |                                  | 11W1 Male/Female                                                                                                                                                                                                                                                                                                                                                                                                                                                                                                                                                                                                                                                                                                                                                                                                                                                                                                                                                                                                                                                                                                                                                                                                                                                                                                                                                                                                                                                                                                                                                                                                                                                                                                                                                                                                                                                                                                                                                                                                                                                                                                                                                                                                                                                                                                                                                                                                                                                                                                                                                                                                                                                                                                                                                                                                                       | 27W2 Male/Fema                 | le                                                                                                                                                                                                                                                                                                                                                                                                                                                                                                                                                                   |                |
| 47.06<br>23.63<br>14.48<br>90<br>90<br>90<br>90<br>90<br>90<br>90<br>90<br>90<br>90 | 8W8 Female                       | 33.30<br>18.65<br>9.70<br>9.70<br>9.70<br>9.70<br>9.70<br>9.70<br>9.70<br>9.70<br>9.70<br>9.70<br>9.70<br>9.70<br>9.70<br>9.70<br>9.70<br>9.70<br>9.70<br>9.70<br>9.70<br>9.70<br>9.70<br>9.70<br>9.70<br>9.70<br>9.70<br>9.70<br>9.70<br>9.70<br>9.70<br>9.70<br>9.70<br>9.70<br>9.70<br>9.70<br>9.70<br>9.70<br>9.70<br>9.70<br>9.70<br>9.70<br>9.70<br>9.70<br>9.70<br>9.70<br>9.70<br>9.70<br>9.70<br>9.70<br>9.70<br>9.70<br>9.70<br>9.70<br>9.70<br>9.70<br>9.70<br>9.70<br>9.70<br>9.70<br>9.70<br>9.70<br>9.70<br>9.70<br>9.70<br>9.70<br>9.70<br>9.70<br>9.70<br>9.70<br>9.70<br>9.70<br>9.70<br>9.70<br>9.70<br>9.70<br>9.70<br>9.70<br>9.70<br>9.70<br>9.70<br>9.70<br>9.70<br>9.70<br>9.70<br>9.70<br>9.70<br>9.70<br>9.70<br>9.70<br>9.70<br>9.70<br>9.70<br>9.70<br>9.70<br>9.70<br>9.70<br>9.70<br>9.70<br>9.70<br>9.70<br>9.70<br>9.70<br>9.70<br>9.70<br>9.70<br>9.70<br>9.70<br>9.70<br>9.70<br>9.70<br>9.70<br>9.70<br>9.70<br>9.70<br>9.70<br>9.70<br>9.70<br>9.70<br>9.70<br>9.70<br>9.70<br>9.70<br>9.70<br>9.70<br>9.70<br>9.70<br>9.70<br>9.70<br>9.70<br>9.70<br>9.70<br>9.70<br>9.70<br>9.70<br>9.70<br>9.70<br>9.70<br>9.70<br>9.70<br>9.70<br>9.70<br>9.70<br>9.70<br>9.70<br>9.70<br>9.70<br>9.70<br>9.70<br>9.70<br>9.70<br>9.70<br>9.70<br>9.70<br>9.70<br>9.70<br>9.70<br>9.70<br>9.70<br>9.70<br>9.70<br>9.70<br>9.70<br>9.70<br>9.70<br>9.70<br>9.70<br>9.70<br>9.70<br>9.70<br>9.70<br>9.70<br>9.70<br>9.70<br>9.70<br>9.70<br>9.70<br>9.70<br>9.70<br>9.70<br>9.70<br>9.70<br>9.70<br>9.70<br>9.70<br>9.70<br>9.70<br>9.70<br>9.70<br>9.70<br>9.70<br>9.70<br>9.70<br>9.70<br>9.70<br>9.70<br>9.70<br>9.70<br>9.70<br>9.70<br>9.70<br>9.70<br>9.70<br>9.70<br>9.70<br>9.70<br>9.70<br>9.70<br>9.70<br>9.70<br>9.70<br>9.70<br>9.70<br>9.70<br>9.70<br>9.70<br>9.70<br>9.70<br>9.70<br>9.70<br>9.70<br>9.70<br>9.70<br>9.70<br>9.70<br>9.70<br>9.70<br>9.70<br>9.70<br>9.70<br>9.70<br>9.70<br>9.70<br>9.70<br>9.70<br>9.70<br>9.70<br>9.70<br>9.70<br>9.70<br>9.70<br>9.70<br>9.70<br>9.70<br>9.70<br>9.70<br>9.70<br>9.70<br>9.70<br>9.70<br>9.70<br>9.70<br>9.70<br>9.70<br>9.70<br>9.70<br>9.70<br>9.70<br>9.70<br>9.70<br>9.70<br>9.70<br>9.70<br>9.70<br>9.70<br>9.70<br>9.70<br>9.70<br>9.70<br>9.70<br>9.70<br>9.70<br>9.70<br>9.70<br>9.70<br>9.70<br>9.70<br>9.70<br>9.70<br>9.70<br>9.70<br>9.70<br>9.70<br>9.70<br>9.70<br>9.70<br>9.70<br>9.70<br>9.70<br>9.70<br>9.70<br>9.70<br>9.70<br>9.70<br>9.70<br>9.70<br>9.70<br>9.70<br>9.70<br>9.70<br>9.70<br>9.70<br>9.70<br>9.70<br>9.70<br>9.70<br>9.70<br>9.70<br>9.70<br>9.70<br>9.70<br>9.70<br>9.70<br>9.70<br>9.70<br>9.70<br>9.70<br>9.70<br>9.70<br>9.70<br>9.70<br>9.70<br>9.70<br>9.70<br>9.70<br>9.70<br>9.70<br>9.70<br>9.70<br>9.70<br>9.70<br>9.70<br>9.70<br>9.70<br>9.70<br>9.70<br>9.70<br>9.70<br>9.70<br>9.70<br>9.70 |                                | 83.50<br>31.75<br>2 15.24<br>4 + + + + + + + + + + + + + + + + + + +                                                                                                                                                                                                                                                                                                                                                                                                                                                                                                 | , ess          |
|                                                                                     |                                  | 17W2 Male/Female                                                                                                                                                                                                                                                                                                                                                                                                                                                                                                                                                                                                                                                                                                                                                                                                                                                                                                                                                                                                                                                                                                                                                                                                                                                                                                                                                                                                                                                                                                                                                                                                                                                                                                                                                                                                                                                                                                                                                                                                                                                                                                                                                                                                                                                                                                                                                                                                                                                                                                                                                                                                                                                                                                                                                                                                                       | 21W1 Male/Fema                 | le                                                                                                                                                                                                                                                                                                                                                                                                                                                                                                                                                                   |                |
| CURRENT RATING<br>10A / 2.2<br>20A / 3.3<br>30A / 3.7<br>40A / 4.2                  | / ØA                             | 47.05<br>23.63<br>1.3.65<br>0.31<br>0.70<br>0.4<br>0.4<br>0.4<br>0.4<br>0.4<br>0.4<br>0.4<br>0.                                                                                                                                                                                                                                                                                                                                                                                                                                                                                                                                                                                                                                                                                                                                                                                                                                                                                                                                                                                                                                                                                                                                                                                                                                                                                                                                                                                                                                                                                                                                                                                                                                                                                                                                                                                                                                                                                                                                                                                                                                                                                                                                                                                                                                                                                                                                                                                                                                                                                                                                                                                                                                                                                                                                        |                                | 47.05<br>23.85<br>24<br>90<br>44<br>90<br>44<br>90<br>44<br>90<br>44<br>90<br>44<br>90<br>45<br>90<br>45<br>90<br>45<br>90<br>45<br>90<br>45<br>90<br>45<br>90<br>45<br>90<br>45<br>90<br>45<br>90<br>45<br>90<br>45<br>90<br>45<br>90<br>45<br>90<br>45<br>90<br>45<br>90<br>45<br>90<br>45<br>90<br>45<br>90<br>45<br>90<br>45<br>90<br>45<br>90<br>45<br>90<br>45<br>90<br>45<br>90<br>45<br>90<br>45<br>90<br>45<br>90<br>45<br>90<br>45<br>90<br>45<br>90<br>45<br>90<br>45<br>90<br>45<br>90<br>45<br>10<br>10<br>10<br>10<br>10<br>10<br>10<br>10<br>10<br>10 | <sup>295</sup> |
|                                                                                     |                                  |                                                                                                                                                                                                                                                                                                                                                                                                                                                                                                                                                                                                                                                                                                                                                                                                                                                                                                                                                                                                                                                                                                                                                                                                                                                                                                                                                                                                                                                                                                                                                                                                                                                                                                                                                                                                                                                                                                                                                                                                                                                                                                                                                                                                                                                                                                                                                                                                                                                                                                                                                                                                                                                                                                                                                                                                                                        |                                |                                                                                                                                                                                                                                                                                                                                                                                                                                                                                                                                                                      |                |
| CHEC                                                                                |                                  | ATION D-SUB                                                                                                                                                                                                                                                                                                                                                                                                                                                                                                                                                                                                                                                                                                                                                                                                                                                                                                                                                                                                                                                                                                                                                                                                                                                                                                                                                                                                                                                                                                                                                                                                                                                                                                                                                                                                                                                                                                                                                                                                                                                                                                                                                                                                                                                                                                                                                                                                                                                                                                                                                                                                                                                                                                                                                                                                                            | DRAWN: C.B                     | DATE: JAN. 01/20                                                                                                                                                                                                                                                                                                                                                                                                                                                                                                                                                     | 019            |
|                                                                                     |                                  | CHECKED:                                                                                                                                                                                                                                                                                                                                                                                                                                                                                                                                                                                                                                                                                                                                                                                                                                                                                                                                                                                                                                                                                                                                                                                                                                                                                                                                                                                                                                                                                                                                                                                                                                                                                                                                                                                                                                                                                                                                                                                                                                                                                                                                                                                                                                                                                                                                                                                                                                                                                                                                                                                                                                                                                                                                                                                                                               | DATE:                          |                                                                                                                                                                                                                                                                                                                                                                                                                                                                                                                                                                      |                |
| THIS SERIES FULLY CONFORMS TO                                                       |                                  | ARE THE FROFER IT OF EDAG INC., AND                                                                                                                                                                                                                                                                                                                                                                                                                                                                                                                                                                                                                                                                                                                                                                                                                                                                                                                                                                                                                                                                                                                                                                                                                                                                                                                                                                                                                                                                                                                                                                                                                                                                                                                                                                                                                                                                                                                                                                                                                                                                                                                                                                                                                                                                                                                                                                                                                                                                                                                                                                                                                                                                                                                                                                                                    | SCALE: N.T.S                   | SHEET 3 OF                                                                                                                                                                                                                                                                                                                                                                                                                                                                                                                                                           | 4              |
| THE EUROPEAN UNION DIRECTIVES<br>2011/65/EU FOR R₀HS COMPLIANCY.                    | CANADA                           | OR USED AS THE BASIS FOR THE                                                                                                                                                                                                                                                                                                                                                                                                                                                                                                                                                                                                                                                                                                                                                                                                                                                                                                                                                                                                                                                                                                                                                                                                                                                                                                                                                                                                                                                                                                                                                                                                                                                                                                                                                                                                                                                                                                                                                                                                                                                                                                                                                                                                                                                                                                                                                                                                                                                                                                                                                                                                                                                                                                                                                                                                           | DRAWING NUMBER: 628-43W        | /2224-1NA                                                                                                                                                                                                                                                                                                                                                                                                                                                                                                                                                            | ISSUE          |
|                                                                                     | YOUR CONNECTION TO QUALITY & SER | WANUFACTURE OR SALE OF APPARATUS                                                                                                                                                                                                                                                                                                                                                                                                                                                                                                                                                                                                                                                                                                                                                                                                                                                                                                                                                                                                                                                                                                                                                                                                                                                                                                                                                                                                                                                                                                                                                                                                                                                                                                                                                                                                                                                                                                                                                                                                                                                                                                                                                                                                                                                                                                                                                                                                                                                                                                                                                                                                                                                                                                                                                                                                       | PART NUMBER: 628-43W2224-1NA 1 |                                                                                                                                                                                                                                                                                                                                                                                                                                                                                                                                                                      |                |