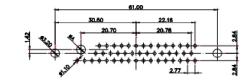

3W3 / 3WK3

5W1 Male/Female

7W2 Male/Female

(1)

21W4 Male/Female

628-43W2224-1NA

|                                                                                     |                                  |                                                                                                                                                                                                                                                                                                                                                                                                                                                                                                                                                                                                                                                                                                                                                                                                                                                                                                                                                                                                                                                                                                                                                                                                                                                                                                                                                                                                                                                                                                                                                                                                                                                                                                                                                                                                                                                                                                                                                                                                                                                                                                                                                                                                                                                                                                                                                                                                                                                                                                                                                                                                                                                                                                                                                                                                                                        |                                |                                                                                                                                                                                                                                                                                                                                                                                                                                                                                                                                                                      | , ese          |
|-------------------------------------------------------------------------------------|----------------------------------|----------------------------------------------------------------------------------------------------------------------------------------------------------------------------------------------------------------------------------------------------------------------------------------------------------------------------------------------------------------------------------------------------------------------------------------------------------------------------------------------------------------------------------------------------------------------------------------------------------------------------------------------------------------------------------------------------------------------------------------------------------------------------------------------------------------------------------------------------------------------------------------------------------------------------------------------------------------------------------------------------------------------------------------------------------------------------------------------------------------------------------------------------------------------------------------------------------------------------------------------------------------------------------------------------------------------------------------------------------------------------------------------------------------------------------------------------------------------------------------------------------------------------------------------------------------------------------------------------------------------------------------------------------------------------------------------------------------------------------------------------------------------------------------------------------------------------------------------------------------------------------------------------------------------------------------------------------------------------------------------------------------------------------------------------------------------------------------------------------------------------------------------------------------------------------------------------------------------------------------------------------------------------------------------------------------------------------------------------------------------------------------------------------------------------------------------------------------------------------------------------------------------------------------------------------------------------------------------------------------------------------------------------------------------------------------------------------------------------------------------------------------------------------------------------------------------------------------|--------------------------------|----------------------------------------------------------------------------------------------------------------------------------------------------------------------------------------------------------------------------------------------------------------------------------------------------------------------------------------------------------------------------------------------------------------------------------------------------------------------------------------------------------------------------------------------------------------------|----------------|
|                                                                                     |                                  | 11W1 Male/Female                                                                                                                                                                                                                                                                                                                                                                                                                                                                                                                                                                                                                                                                                                                                                                                                                                                                                                                                                                                                                                                                                                                                                                                                                                                                                                                                                                                                                                                                                                                                                                                                                                                                                                                                                                                                                                                                                                                                                                                                                                                                                                                                                                                                                                                                                                                                                                                                                                                                                                                                                                                                                                                                                                                                                                                                                       | 27W2 Male/Fema                 | le                                                                                                                                                                                                                                                                                                                                                                                                                                                                                                                                                                   |                |
| 47.06<br>23.63<br>14.48<br>90<br>90<br>90<br>90<br>90<br>90<br>90<br>90<br>90<br>90 | 8W8 Female                       | 33.30<br>18.65<br>9.70<br>9.70<br>9.70<br>9.70<br>9.70<br>9.70<br>9.70<br>9.70<br>9.70<br>9.70<br>9.70<br>9.70<br>9.70<br>9.70<br>9.70<br>9.70<br>9.70<br>9.70<br>9.70<br>9.70<br>9.70<br>9.70<br>9.70<br>9.70<br>9.70<br>9.70<br>9.70<br>9.70<br>9.70<br>9.70<br>9.70<br>9.70<br>9.70<br>9.70<br>9.70<br>9.70<br>9.70<br>9.70<br>9.70<br>9.70<br>9.70<br>9.70<br>9.70<br>9.70<br>9.70<br>9.70<br>9.70<br>9.70<br>9.70<br>9.70<br>9.70<br>9.70<br>9.70<br>9.70<br>9.70<br>9.70<br>9.70<br>9.70<br>9.70<br>9.70<br>9.70<br>9.70<br>9.70<br>9.70<br>9.70<br>9.70<br>9.70<br>9.70<br>9.70<br>9.70<br>9.70<br>9.70<br>9.70<br>9.70<br>9.70<br>9.70<br>9.70<br>9.70<br>9.70<br>9.70<br>9.70<br>9.70<br>9.70<br>9.70<br>9.70<br>9.70<br>9.70<br>9.70<br>9.70<br>9.70<br>9.70<br>9.70<br>9.70<br>9.70<br>9.70<br>9.70<br>9.70<br>9.70<br>9.70<br>9.70<br>9.70<br>9.70<br>9.70<br>9.70<br>9.70<br>9.70<br>9.70<br>9.70<br>9.70<br>9.70<br>9.70<br>9.70<br>9.70<br>9.70<br>9.70<br>9.70<br>9.70<br>9.70<br>9.70<br>9.70<br>9.70<br>9.70<br>9.70<br>9.70<br>9.70<br>9.70<br>9.70<br>9.70<br>9.70<br>9.70<br>9.70<br>9.70<br>9.70<br>9.70<br>9.70<br>9.70<br>9.70<br>9.70<br>9.70<br>9.70<br>9.70<br>9.70<br>9.70<br>9.70<br>9.70<br>9.70<br>9.70<br>9.70<br>9.70<br>9.70<br>9.70<br>9.70<br>9.70<br>9.70<br>9.70<br>9.70<br>9.70<br>9.70<br>9.70<br>9.70<br>9.70<br>9.70<br>9.70<br>9.70<br>9.70<br>9.70<br>9.70<br>9.70<br>9.70<br>9.70<br>9.70<br>9.70<br>9.70<br>9.70<br>9.70<br>9.70<br>9.70<br>9.70<br>9.70<br>9.70<br>9.70<br>9.70<br>9.70<br>9.70<br>9.70<br>9.70<br>9.70<br>9.70<br>9.70<br>9.70<br>9.70<br>9.70<br>9.70<br>9.70<br>9.70<br>9.70<br>9.70<br>9.70<br>9.70<br>9.70<br>9.70<br>9.70<br>9.70<br>9.70<br>9.70<br>9.70<br>9.70<br>9.70<br>9.70<br>9.70<br>9.70<br>9.70<br>9.70<br>9.70<br>9.70<br>9.70<br>9.70<br>9.70<br>9.70<br>9.70<br>9.70<br>9.70<br>9.70<br>9.70<br>9.70<br>9.70<br>9.70<br>9.70<br>9.70<br>9.70<br>9.70<br>9.70<br>9.70<br>9.70<br>9.70<br>9.70<br>9.70<br>9.70<br>9.70<br>9.70<br>9.70<br>9.70<br>9.70<br>9.70<br>9.70<br>9.70<br>9.70<br>9.70<br>9.70<br>9.70<br>9.70<br>9.70<br>9.70<br>9.70<br>9.70<br>9.70<br>9.70<br>9.70<br>9.70<br>9.70<br>9.70<br>9.70<br>9.70<br>9.70<br>9.70<br>9.70<br>9.70<br>9.70<br>9.70<br>9.70<br>9.70<br>9.70<br>9.70<br>9.70<br>9.70<br>9.70<br>9.70<br>9.70<br>9.70<br>9.70<br>9.70<br>9.70<br>9.70<br>9.70<br>9.70<br>9.70<br>9.70<br>9.70<br>9.70<br>9.70<br>9.70<br>9.70<br>9.70<br>9.70<br>9.70<br>9.70<br>9.70<br>9.70<br>9.70<br>9.70<br>9.70<br>9.70<br>9.70<br>9.70<br>9.70<br>9.70<br>9.70<br>9.70<br>9.70<br>9.70<br>9.70<br>9.70<br>9.70<br>9.70<br>9.70<br>9.70<br>9.70<br>9.70<br>9.70<br>9.70<br>9.70<br>9.70<br>9.70<br>9.70<br>9.70<br>9.70<br>9.70<br>9.70<br>9.70<br>9.70<br>9.70<br>9.70<br>9.70<br>9.70<br>9.70<br>9.70<br>9.70<br>9.70<br>9.70 |                                | 83.50<br>31.75<br>2 15.24<br>4 + + + + + + + + + + + + + + + + + + +                                                                                                                                                                                                                                                                                                                                                                                                                                                                                                 | , ess          |
|                                                                                     |                                  | 17W2 Male/Female                                                                                                                                                                                                                                                                                                                                                                                                                                                                                                                                                                                                                                                                                                                                                                                                                                                                                                                                                                                                                                                                                                                                                                                                                                                                                                                                                                                                                                                                                                                                                                                                                                                                                                                                                                                                                                                                                                                                                                                                                                                                                                                                                                                                                                                                                                                                                                                                                                                                                                                                                                                                                                                                                                                                                                                                                       | 21W1 Male/Fema                 | le                                                                                                                                                                                                                                                                                                                                                                                                                                                                                                                                                                   |                |
| CURRENT RATING<br>10A / 2.2<br>20A / 3.3<br>30A / 3.7<br>40A / 4.2                  | / ØA                             | 47.05<br>23.63<br>1.3.65<br>0.31<br>0.70<br>0.4<br>0.4<br>0.4<br>0.4<br>0.4<br>0.4<br>0.4<br>0.                                                                                                                                                                                                                                                                                                                                                                                                                                                                                                                                                                                                                                                                                                                                                                                                                                                                                                                                                                                                                                                                                                                                                                                                                                                                                                                                                                                                                                                                                                                                                                                                                                                                                                                                                                                                                                                                                                                                                                                                                                                                                                                                                                                                                                                                                                                                                                                                                                                                                                                                                                                                                                                                                                                                        |                                | 47.05<br>23.85<br>24<br>90<br>44<br>90<br>44<br>90<br>44<br>90<br>44<br>90<br>44<br>90<br>45<br>90<br>45<br>90<br>45<br>90<br>45<br>90<br>45<br>90<br>45<br>90<br>45<br>90<br>45<br>90<br>45<br>90<br>45<br>90<br>45<br>90<br>45<br>90<br>45<br>90<br>45<br>90<br>45<br>90<br>45<br>90<br>45<br>90<br>45<br>90<br>45<br>90<br>45<br>90<br>45<br>90<br>45<br>90<br>45<br>90<br>45<br>90<br>45<br>90<br>45<br>90<br>45<br>90<br>45<br>90<br>45<br>90<br>45<br>90<br>45<br>90<br>45<br>90<br>45<br>90<br>45<br>10<br>10<br>10<br>10<br>10<br>10<br>10<br>10<br>10<br>10 | <sup>295</sup> |
|                                                                                     |                                  |                                                                                                                                                                                                                                                                                                                                                                                                                                                                                                                                                                                                                                                                                                                                                                                                                                                                                                                                                                                                                                                                                                                                                                                                                                                                                                                                                                                                                                                                                                                                                                                                                                                                                                                                                                                                                                                                                                                                                                                                                                                                                                                                                                                                                                                                                                                                                                                                                                                                                                                                                                                                                                                                                                                                                                                                                                        |                                |                                                                                                                                                                                                                                                                                                                                                                                                                                                                                                                                                                      |                |
| CHEC                                                                                |                                  | ATION D-SUB                                                                                                                                                                                                                                                                                                                                                                                                                                                                                                                                                                                                                                                                                                                                                                                                                                                                                                                                                                                                                                                                                                                                                                                                                                                                                                                                                                                                                                                                                                                                                                                                                                                                                                                                                                                                                                                                                                                                                                                                                                                                                                                                                                                                                                                                                                                                                                                                                                                                                                                                                                                                                                                                                                                                                                                                                            | DRAWN: C.B                     | DATE: JAN. 01/20                                                                                                                                                                                                                                                                                                                                                                                                                                                                                                                                                     | 019            |
|                                                                                     |                                  | CHECKED:                                                                                                                                                                                                                                                                                                                                                                                                                                                                                                                                                                                                                                                                                                                                                                                                                                                                                                                                                                                                                                                                                                                                                                                                                                                                                                                                                                                                                                                                                                                                                                                                                                                                                                                                                                                                                                                                                                                                                                                                                                                                                                                                                                                                                                                                                                                                                                                                                                                                                                                                                                                                                                                                                                                                                                                                                               | DATE:                          |                                                                                                                                                                                                                                                                                                                                                                                                                                                                                                                                                                      |                |
| THIS SERIES FULLY CONFORMS TO                                                       |                                  | ARE THE FROFER IT OF EDAG INC., AND                                                                                                                                                                                                                                                                                                                                                                                                                                                                                                                                                                                                                                                                                                                                                                                                                                                                                                                                                                                                                                                                                                                                                                                                                                                                                                                                                                                                                                                                                                                                                                                                                                                                                                                                                                                                                                                                                                                                                                                                                                                                                                                                                                                                                                                                                                                                                                                                                                                                                                                                                                                                                                                                                                                                                                                                    | SCALE: N.T.S                   | SHEET 3 OF                                                                                                                                                                                                                                                                                                                                                                                                                                                                                                                                                           | 4              |
| THE EUROPEAN UNION DIRECTIVES<br>2011/65/EU FOR R₀HS COMPLIANCY.                    | CANADA                           | OR USED AS THE BASIS FOR THE                                                                                                                                                                                                                                                                                                                                                                                                                                                                                                                                                                                                                                                                                                                                                                                                                                                                                                                                                                                                                                                                                                                                                                                                                                                                                                                                                                                                                                                                                                                                                                                                                                                                                                                                                                                                                                                                                                                                                                                                                                                                                                                                                                                                                                                                                                                                                                                                                                                                                                                                                                                                                                                                                                                                                                                                           | DRAWING NUMBER: 628-43W        | /2224-1NA                                                                                                                                                                                                                                                                                                                                                                                                                                                                                                                                                            | ISSUE          |
|                                                                                     | YOUR CONNECTION TO QUALITY & SER | WANUFACTURE OR SALE OF APPARATUS                                                                                                                                                                                                                                                                                                                                                                                                                                                                                                                                                                                                                                                                                                                                                                                                                                                                                                                                                                                                                                                                                                                                                                                                                                                                                                                                                                                                                                                                                                                                                                                                                                                                                                                                                                                                                                                                                                                                                                                                                                                                                                                                                                                                                                                                                                                                                                                                                                                                                                                                                                                                                                                                                                                                                                                                       | PART NUMBER: 628-43W2224-1NA 1 |                                                                                                                                                                                                                                                                                                                                                                                                                                                                                                                                                                      |                |