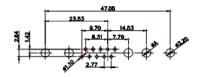

3W3 / 3WK3

5W1 Male/Female

7W2 Male/Female

(1)

21W4 Male/Female

628-43W2224-1NA

|                                                                                     |                                  |                                                                                                                                                                                                                                                                                                                                                                                                                                                                                                                                                                                                                                                                                                                                                                                                                                                                                                                                                                                                                                                                                                                                                                                                                                                                                                                                                                                                                                                                                                                                                                                                                                                                                                                                                                                                                                                                                                                                                                                                                                                                                                                                                                                                                                                                                                                                                                                                                                                                                                                                                                                                                                                                                                                                                                                                                                        |                                |                                                                                                                                                                                                                                                                                                                                                                                                                                                                                                                                                                      | , ese          |
|-------------------------------------------------------------------------------------|----------------------------------|----------------------------------------------------------------------------------------------------------------------------------------------------------------------------------------------------------------------------------------------------------------------------------------------------------------------------------------------------------------------------------------------------------------------------------------------------------------------------------------------------------------------------------------------------------------------------------------------------------------------------------------------------------------------------------------------------------------------------------------------------------------------------------------------------------------------------------------------------------------------------------------------------------------------------------------------------------------------------------------------------------------------------------------------------------------------------------------------------------------------------------------------------------------------------------------------------------------------------------------------------------------------------------------------------------------------------------------------------------------------------------------------------------------------------------------------------------------------------------------------------------------------------------------------------------------------------------------------------------------------------------------------------------------------------------------------------------------------------------------------------------------------------------------------------------------------------------------------------------------------------------------------------------------------------------------------------------------------------------------------------------------------------------------------------------------------------------------------------------------------------------------------------------------------------------------------------------------------------------------------------------------------------------------------------------------------------------------------------------------------------------------------------------------------------------------------------------------------------------------------------------------------------------------------------------------------------------------------------------------------------------------------------------------------------------------------------------------------------------------------------------------------------------------------------------------------------------------|--------------------------------|----------------------------------------------------------------------------------------------------------------------------------------------------------------------------------------------------------------------------------------------------------------------------------------------------------------------------------------------------------------------------------------------------------------------------------------------------------------------------------------------------------------------------------------------------------------------|----------------|
|                                                                                     |                                  | 11W1 Male/Female                                                                                                                                                                                                                                                                                                                                                                                                                                                                                                                                                                                                                                                                                                                                                                                                                                                                                                                                                                                                                                                                                                                                                                                                                                                                                                                                                                                                                                                                                                                                                                                                                                                                                                                                                                                                                                                                                                                                                                                                                                                                                                                                                                                                                                                                                                                                                                                                                                                                                                                                                                                                                                                                                                                                                                                                                       | 27W2 Male/Fema                 | le                                                                                                                                                                                                                                                                                                                                                                                                                                                                                                                                                                   |                |
| 47.06<br>23.63<br>14.48<br>90<br>90<br>90<br>90<br>90<br>90<br>90<br>90<br>90<br>90 | 8W8 Female                       | 33.30<br>18.65<br>9.70<br>9.70<br>9.70<br>9.70<br>9.70<br>9.70<br>9.70<br>9.70<br>9.70<br>9.70<br>9.70<br>9.70<br>9.70<br>9.70<br>9.70<br>9.70<br>9.70<br>9.70<br>9.70<br>9.70<br>9.70<br>9.70<br>9.70<br>9.70<br>9.70<br>9.70<br>9.70<br>9.70<br>9.70<br>9.70<br>9.70<br>9.70<br>9.70<br>9.70<br>9.70<br>9.70<br>9.70<br>9.70<br>9.70<br>9.70<br>9.70<br>9.70<br>9.70<br>9.70<br>9.70<br>9.70<br>9.70<br>9.70<br>9.70<br>9.70<br>9.70<br>9.70<br>9.70<br>9.70<br>9.70<br>9.70<br>9.70<br>9.70<br>9.70<br>9.70<br>9.70<br>9.70<br>9.70<br>9.70<br>9.70<br>9.70<br>9.70<br>9.70<br>9.70<br>9.70<br>9.70<br>9.70<br>9.70<br>9.70<br>9.70<br>9.70<br>9.70<br>9.70<br>9.70<br>9.70<br>9.70<br>9.70<br>9.70<br>9.70<br>9.70<br>9.70<br>9.70<br>9.70<br>9.70<br>9.70<br>9.70<br>9.70<br>9.70<br>9.70<br>9.70<br>9.70<br>9.70<br>9.70<br>9.70<br>9.70<br>9.70<br>9.70<br>9.70<br>9.70<br>9.70<br>9.70<br>9.70<br>9.70<br>9.70<br>9.70<br>9.70<br>9.70<br>9.70<br>9.70<br>9.70<br>9.70<br>9.70<br>9.70<br>9.70<br>9.70<br>9.70<br>9.70<br>9.70<br>9.70<br>9.70<br>9.70<br>9.70<br>9.70<br>9.70<br>9.70<br>9.70<br>9.70<br>9.70<br>9.70<br>9.70<br>9.70<br>9.70<br>9.70<br>9.70<br>9.70<br>9.70<br>9.70<br>9.70<br>9.70<br>9.70<br>9.70<br>9.70<br>9.70<br>9.70<br>9.70<br>9.70<br>9.70<br>9.70<br>9.70<br>9.70<br>9.70<br>9.70<br>9.70<br>9.70<br>9.70<br>9.70<br>9.70<br>9.70<br>9.70<br>9.70<br>9.70<br>9.70<br>9.70<br>9.70<br>9.70<br>9.70<br>9.70<br>9.70<br>9.70<br>9.70<br>9.70<br>9.70<br>9.70<br>9.70<br>9.70<br>9.70<br>9.70<br>9.70<br>9.70<br>9.70<br>9.70<br>9.70<br>9.70<br>9.70<br>9.70<br>9.70<br>9.70<br>9.70<br>9.70<br>9.70<br>9.70<br>9.70<br>9.70<br>9.70<br>9.70<br>9.70<br>9.70<br>9.70<br>9.70<br>9.70<br>9.70<br>9.70<br>9.70<br>9.70<br>9.70<br>9.70<br>9.70<br>9.70<br>9.70<br>9.70<br>9.70<br>9.70<br>9.70<br>9.70<br>9.70<br>9.70<br>9.70<br>9.70<br>9.70<br>9.70<br>9.70<br>9.70<br>9.70<br>9.70<br>9.70<br>9.70<br>9.70<br>9.70<br>9.70<br>9.70<br>9.70<br>9.70<br>9.70<br>9.70<br>9.70<br>9.70<br>9.70<br>9.70<br>9.70<br>9.70<br>9.70<br>9.70<br>9.70<br>9.70<br>9.70<br>9.70<br>9.70<br>9.70<br>9.70<br>9.70<br>9.70<br>9.70<br>9.70<br>9.70<br>9.70<br>9.70<br>9.70<br>9.70<br>9.70<br>9.70<br>9.70<br>9.70<br>9.70<br>9.70<br>9.70<br>9.70<br>9.70<br>9.70<br>9.70<br>9.70<br>9.70<br>9.70<br>9.70<br>9.70<br>9.70<br>9.70<br>9.70<br>9.70<br>9.70<br>9.70<br>9.70<br>9.70<br>9.70<br>9.70<br>9.70<br>9.70<br>9.70<br>9.70<br>9.70<br>9.70<br>9.70<br>9.70<br>9.70<br>9.70<br>9.70<br>9.70<br>9.70<br>9.70<br>9.70<br>9.70<br>9.70<br>9.70<br>9.70<br>9.70<br>9.70<br>9.70<br>9.70<br>9.70<br>9.70<br>9.70<br>9.70<br>9.70<br>9.70<br>9.70<br>9.70<br>9.70<br>9.70<br>9.70<br>9.70<br>9.70<br>9.70<br>9.70<br>9.70<br>9.70<br>9.70<br>9.70<br>9.70<br>9.70<br>9.70<br>9.70<br>9.70<br>9.70<br>9.70<br>9.70 |                                | 83.50<br>31.75<br>2 15.24<br>4 + + + + + + + + + + + + + + + + + + +                                                                                                                                                                                                                                                                                                                                                                                                                                                                                                 | , ess          |
|                                                                                     |                                  | 17W2 Male/Female                                                                                                                                                                                                                                                                                                                                                                                                                                                                                                                                                                                                                                                                                                                                                                                                                                                                                                                                                                                                                                                                                                                                                                                                                                                                                                                                                                                                                                                                                                                                                                                                                                                                                                                                                                                                                                                                                                                                                                                                                                                                                                                                                                                                                                                                                                                                                                                                                                                                                                                                                                                                                                                                                                                                                                                                                       | 21W1 Male/Fema                 | le                                                                                                                                                                                                                                                                                                                                                                                                                                                                                                                                                                   |                |
| CURRENT RATING<br>10A / 2.2<br>20A / 3.3<br>30A / 3.7<br>40A / 4.2                  | / ØA                             | 47.05<br>23.63<br>1.3.65<br>0.31<br>0.70<br>0.4<br>0.4<br>0.4<br>0.4<br>0.4<br>0.4<br>0.4<br>0.                                                                                                                                                                                                                                                                                                                                                                                                                                                                                                                                                                                                                                                                                                                                                                                                                                                                                                                                                                                                                                                                                                                                                                                                                                                                                                                                                                                                                                                                                                                                                                                                                                                                                                                                                                                                                                                                                                                                                                                                                                                                                                                                                                                                                                                                                                                                                                                                                                                                                                                                                                                                                                                                                                                                        |                                | 47.05<br>23.85<br>24<br>90<br>44<br>90<br>44<br>90<br>44<br>90<br>44<br>90<br>44<br>90<br>45<br>90<br>45<br>90<br>45<br>90<br>45<br>90<br>45<br>90<br>45<br>90<br>45<br>90<br>45<br>90<br>45<br>90<br>45<br>90<br>45<br>90<br>45<br>90<br>45<br>90<br>45<br>90<br>45<br>90<br>45<br>90<br>45<br>90<br>45<br>90<br>45<br>90<br>45<br>90<br>45<br>90<br>45<br>90<br>45<br>90<br>45<br>90<br>45<br>90<br>45<br>90<br>45<br>90<br>45<br>90<br>45<br>90<br>45<br>90<br>45<br>90<br>45<br>90<br>45<br>90<br>45<br>10<br>10<br>10<br>10<br>10<br>10<br>10<br>10<br>10<br>10 | <sup>295</sup> |
|                                                                                     |                                  |                                                                                                                                                                                                                                                                                                                                                                                                                                                                                                                                                                                                                                                                                                                                                                                                                                                                                                                                                                                                                                                                                                                                                                                                                                                                                                                                                                                                                                                                                                                                                                                                                                                                                                                                                                                                                                                                                                                                                                                                                                                                                                                                                                                                                                                                                                                                                                                                                                                                                                                                                                                                                                                                                                                                                                                                                                        |                                |                                                                                                                                                                                                                                                                                                                                                                                                                                                                                                                                                                      |                |
| CHEC                                                                                |                                  | ATION D-SUB                                                                                                                                                                                                                                                                                                                                                                                                                                                                                                                                                                                                                                                                                                                                                                                                                                                                                                                                                                                                                                                                                                                                                                                                                                                                                                                                                                                                                                                                                                                                                                                                                                                                                                                                                                                                                                                                                                                                                                                                                                                                                                                                                                                                                                                                                                                                                                                                                                                                                                                                                                                                                                                                                                                                                                                                                            | DRAWN: C.B                     | DATE: JAN. 01/20                                                                                                                                                                                                                                                                                                                                                                                                                                                                                                                                                     | 019            |
|                                                                                     |                                  | CHECKED:                                                                                                                                                                                                                                                                                                                                                                                                                                                                                                                                                                                                                                                                                                                                                                                                                                                                                                                                                                                                                                                                                                                                                                                                                                                                                                                                                                                                                                                                                                                                                                                                                                                                                                                                                                                                                                                                                                                                                                                                                                                                                                                                                                                                                                                                                                                                                                                                                                                                                                                                                                                                                                                                                                                                                                                                                               | DATE:                          |                                                                                                                                                                                                                                                                                                                                                                                                                                                                                                                                                                      |                |
| THIS SERIES FULLY CONFORMS TO                                                       |                                  | ARE THE FROFER IT OF EDAG INC., AND                                                                                                                                                                                                                                                                                                                                                                                                                                                                                                                                                                                                                                                                                                                                                                                                                                                                                                                                                                                                                                                                                                                                                                                                                                                                                                                                                                                                                                                                                                                                                                                                                                                                                                                                                                                                                                                                                                                                                                                                                                                                                                                                                                                                                                                                                                                                                                                                                                                                                                                                                                                                                                                                                                                                                                                                    | SCALE: N.T.S                   | SHEET 3 OF                                                                                                                                                                                                                                                                                                                                                                                                                                                                                                                                                           | 4              |
| THE EUROPEAN UNION DIRECTIVES<br>2011/65/EU FOR R₀HS COMPLIANCY.                    | CANADA                           | OR USED AS THE BASIS FOR THE                                                                                                                                                                                                                                                                                                                                                                                                                                                                                                                                                                                                                                                                                                                                                                                                                                                                                                                                                                                                                                                                                                                                                                                                                                                                                                                                                                                                                                                                                                                                                                                                                                                                                                                                                                                                                                                                                                                                                                                                                                                                                                                                                                                                                                                                                                                                                                                                                                                                                                                                                                                                                                                                                                                                                                                                           | DRAWING NUMBER: 628-43W        | /2224-1NA                                                                                                                                                                                                                                                                                                                                                                                                                                                                                                                                                            | ISSUE          |
|                                                                                     | YOUR CONNECTION TO QUALITY & SER | WANUFACTURE OR SALE OF APPARATUS                                                                                                                                                                                                                                                                                                                                                                                                                                                                                                                                                                                                                                                                                                                                                                                                                                                                                                                                                                                                                                                                                                                                                                                                                                                                                                                                                                                                                                                                                                                                                                                                                                                                                                                                                                                                                                                                                                                                                                                                                                                                                                                                                                                                                                                                                                                                                                                                                                                                                                                                                                                                                                                                                                                                                                                                       | PART NUMBER: 628-43W2224-1NA 1 |                                                                                                                                                                                                                                                                                                                                                                                                                                                                                                                                                                      |                |