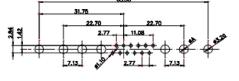

3W3 / 3WK3

5W1 Male/Female

7W2 Male/Female

(1)

21W4 Male/Female

628-43W2224-1NA

|                                                                                     |                                  |                                                                                                                                                                                                                                                                                                                                                                                                                                                                                                                                                                                                                                                                                                                                                                                                                                                                                                                                                                                                                                                                                                                                                                                                                                                                                                                                                                                                                                                                                                                                                                                                                                                                                                                                                                                                                                                                                                                                                                                                                                                                                                                                                                                                                                                                                                                                                                                                                                                                                                                                                                                                                                                                                                                                                                                                                                        |                                |                                                                                                                                                                                                                                                                                                                                                                                                                                                                                                                                                                      | , ese          |
|-------------------------------------------------------------------------------------|----------------------------------|----------------------------------------------------------------------------------------------------------------------------------------------------------------------------------------------------------------------------------------------------------------------------------------------------------------------------------------------------------------------------------------------------------------------------------------------------------------------------------------------------------------------------------------------------------------------------------------------------------------------------------------------------------------------------------------------------------------------------------------------------------------------------------------------------------------------------------------------------------------------------------------------------------------------------------------------------------------------------------------------------------------------------------------------------------------------------------------------------------------------------------------------------------------------------------------------------------------------------------------------------------------------------------------------------------------------------------------------------------------------------------------------------------------------------------------------------------------------------------------------------------------------------------------------------------------------------------------------------------------------------------------------------------------------------------------------------------------------------------------------------------------------------------------------------------------------------------------------------------------------------------------------------------------------------------------------------------------------------------------------------------------------------------------------------------------------------------------------------------------------------------------------------------------------------------------------------------------------------------------------------------------------------------------------------------------------------------------------------------------------------------------------------------------------------------------------------------------------------------------------------------------------------------------------------------------------------------------------------------------------------------------------------------------------------------------------------------------------------------------------------------------------------------------------------------------------------------------|--------------------------------|----------------------------------------------------------------------------------------------------------------------------------------------------------------------------------------------------------------------------------------------------------------------------------------------------------------------------------------------------------------------------------------------------------------------------------------------------------------------------------------------------------------------------------------------------------------------|----------------|
|                                                                                     |                                  | 11W1 Male/Female                                                                                                                                                                                                                                                                                                                                                                                                                                                                                                                                                                                                                                                                                                                                                                                                                                                                                                                                                                                                                                                                                                                                                                                                                                                                                                                                                                                                                                                                                                                                                                                                                                                                                                                                                                                                                                                                                                                                                                                                                                                                                                                                                                                                                                                                                                                                                                                                                                                                                                                                                                                                                                                                                                                                                                                                                       | 27W2 Male/Fema                 | le                                                                                                                                                                                                                                                                                                                                                                                                                                                                                                                                                                   |                |
| 47.06<br>23.63<br>14.48<br>90<br>90<br>90<br>90<br>90<br>90<br>90<br>90<br>90<br>90 | 8W8 Female                       | 33.30<br>18.65<br>9.70<br>9.70<br>9.70<br>9.70<br>9.70<br>9.70<br>9.70<br>9.70<br>9.70<br>9.70<br>9.70<br>9.70<br>9.70<br>9.70<br>9.70<br>9.70<br>9.70<br>9.70<br>9.70<br>9.70<br>9.70<br>9.70<br>9.70<br>9.70<br>9.70<br>9.70<br>9.70<br>9.70<br>9.70<br>9.70<br>9.70<br>9.70<br>9.70<br>9.70<br>9.70<br>9.70<br>9.70<br>9.70<br>9.70<br>9.70<br>9.70<br>9.70<br>9.70<br>9.70<br>9.70<br>9.70<br>9.70<br>9.70<br>9.70<br>9.70<br>9.70<br>9.70<br>9.70<br>9.70<br>9.70<br>9.70<br>9.70<br>9.70<br>9.70<br>9.70<br>9.70<br>9.70<br>9.70<br>9.70<br>9.70<br>9.70<br>9.70<br>9.70<br>9.70<br>9.70<br>9.70<br>9.70<br>9.70<br>9.70<br>9.70<br>9.70<br>9.70<br>9.70<br>9.70<br>9.70<br>9.70<br>9.70<br>9.70<br>9.70<br>9.70<br>9.70<br>9.70<br>9.70<br>9.70<br>9.70<br>9.70<br>9.70<br>9.70<br>9.70<br>9.70<br>9.70<br>9.70<br>9.70<br>9.70<br>9.70<br>9.70<br>9.70<br>9.70<br>9.70<br>9.70<br>9.70<br>9.70<br>9.70<br>9.70<br>9.70<br>9.70<br>9.70<br>9.70<br>9.70<br>9.70<br>9.70<br>9.70<br>9.70<br>9.70<br>9.70<br>9.70<br>9.70<br>9.70<br>9.70<br>9.70<br>9.70<br>9.70<br>9.70<br>9.70<br>9.70<br>9.70<br>9.70<br>9.70<br>9.70<br>9.70<br>9.70<br>9.70<br>9.70<br>9.70<br>9.70<br>9.70<br>9.70<br>9.70<br>9.70<br>9.70<br>9.70<br>9.70<br>9.70<br>9.70<br>9.70<br>9.70<br>9.70<br>9.70<br>9.70<br>9.70<br>9.70<br>9.70<br>9.70<br>9.70<br>9.70<br>9.70<br>9.70<br>9.70<br>9.70<br>9.70<br>9.70<br>9.70<br>9.70<br>9.70<br>9.70<br>9.70<br>9.70<br>9.70<br>9.70<br>9.70<br>9.70<br>9.70<br>9.70<br>9.70<br>9.70<br>9.70<br>9.70<br>9.70<br>9.70<br>9.70<br>9.70<br>9.70<br>9.70<br>9.70<br>9.70<br>9.70<br>9.70<br>9.70<br>9.70<br>9.70<br>9.70<br>9.70<br>9.70<br>9.70<br>9.70<br>9.70<br>9.70<br>9.70<br>9.70<br>9.70<br>9.70<br>9.70<br>9.70<br>9.70<br>9.70<br>9.70<br>9.70<br>9.70<br>9.70<br>9.70<br>9.70<br>9.70<br>9.70<br>9.70<br>9.70<br>9.70<br>9.70<br>9.70<br>9.70<br>9.70<br>9.70<br>9.70<br>9.70<br>9.70<br>9.70<br>9.70<br>9.70<br>9.70<br>9.70<br>9.70<br>9.70<br>9.70<br>9.70<br>9.70<br>9.70<br>9.70<br>9.70<br>9.70<br>9.70<br>9.70<br>9.70<br>9.70<br>9.70<br>9.70<br>9.70<br>9.70<br>9.70<br>9.70<br>9.70<br>9.70<br>9.70<br>9.70<br>9.70<br>9.70<br>9.70<br>9.70<br>9.70<br>9.70<br>9.70<br>9.70<br>9.70<br>9.70<br>9.70<br>9.70<br>9.70<br>9.70<br>9.70<br>9.70<br>9.70<br>9.70<br>9.70<br>9.70<br>9.70<br>9.70<br>9.70<br>9.70<br>9.70<br>9.70<br>9.70<br>9.70<br>9.70<br>9.70<br>9.70<br>9.70<br>9.70<br>9.70<br>9.70<br>9.70<br>9.70<br>9.70<br>9.70<br>9.70<br>9.70<br>9.70<br>9.70<br>9.70<br>9.70<br>9.70<br>9.70<br>9.70<br>9.70<br>9.70<br>9.70<br>9.70<br>9.70<br>9.70<br>9.70<br>9.70<br>9.70<br>9.70<br>9.70<br>9.70<br>9.70<br>9.70<br>9.70<br>9.70<br>9.70<br>9.70<br>9.70<br>9.70<br>9.70<br>9.70<br>9.70<br>9.70<br>9.70<br>9.70<br>9.70<br>9.70<br>9.70<br>9.70<br>9.70<br>9.70<br>9.70<br>9.70 |                                | 83.50<br>31.75<br>2 15.24<br>4 + + + + + + + + + + + + + + + + + + +                                                                                                                                                                                                                                                                                                                                                                                                                                                                                                 | , ess          |
|                                                                                     |                                  | 17W2 Male/Female                                                                                                                                                                                                                                                                                                                                                                                                                                                                                                                                                                                                                                                                                                                                                                                                                                                                                                                                                                                                                                                                                                                                                                                                                                                                                                                                                                                                                                                                                                                                                                                                                                                                                                                                                                                                                                                                                                                                                                                                                                                                                                                                                                                                                                                                                                                                                                                                                                                                                                                                                                                                                                                                                                                                                                                                                       | 21W1 Male/Fema                 | le                                                                                                                                                                                                                                                                                                                                                                                                                                                                                                                                                                   |                |
| CURRENT RATING<br>10A / 2.2<br>20A / 3.3<br>30A / 3.7<br>40A / 4.2                  | / ØA                             | 47.05<br>23.63<br>1.3.65<br>0.31<br>0.70<br>0.4<br>0.4<br>0.4<br>0.4<br>0.4<br>0.4<br>0.4<br>0.                                                                                                                                                                                                                                                                                                                                                                                                                                                                                                                                                                                                                                                                                                                                                                                                                                                                                                                                                                                                                                                                                                                                                                                                                                                                                                                                                                                                                                                                                                                                                                                                                                                                                                                                                                                                                                                                                                                                                                                                                                                                                                                                                                                                                                                                                                                                                                                                                                                                                                                                                                                                                                                                                                                                        |                                | 47.05<br>23.85<br>24<br>90<br>44<br>90<br>44<br>90<br>44<br>90<br>44<br>90<br>44<br>90<br>45<br>90<br>45<br>90<br>45<br>90<br>45<br>90<br>45<br>90<br>45<br>90<br>45<br>90<br>45<br>90<br>45<br>90<br>45<br>90<br>45<br>90<br>45<br>90<br>45<br>90<br>45<br>90<br>45<br>90<br>45<br>90<br>45<br>90<br>45<br>90<br>45<br>90<br>45<br>90<br>45<br>90<br>45<br>90<br>45<br>90<br>45<br>90<br>45<br>90<br>45<br>90<br>45<br>90<br>45<br>90<br>45<br>90<br>45<br>90<br>45<br>90<br>45<br>90<br>45<br>90<br>45<br>10<br>10<br>10<br>10<br>10<br>10<br>10<br>10<br>10<br>10 | <sup>295</sup> |
|                                                                                     |                                  |                                                                                                                                                                                                                                                                                                                                                                                                                                                                                                                                                                                                                                                                                                                                                                                                                                                                                                                                                                                                                                                                                                                                                                                                                                                                                                                                                                                                                                                                                                                                                                                                                                                                                                                                                                                                                                                                                                                                                                                                                                                                                                                                                                                                                                                                                                                                                                                                                                                                                                                                                                                                                                                                                                                                                                                                                                        |                                |                                                                                                                                                                                                                                                                                                                                                                                                                                                                                                                                                                      |                |
| CHEC                                                                                |                                  | ATION D-SUB                                                                                                                                                                                                                                                                                                                                                                                                                                                                                                                                                                                                                                                                                                                                                                                                                                                                                                                                                                                                                                                                                                                                                                                                                                                                                                                                                                                                                                                                                                                                                                                                                                                                                                                                                                                                                                                                                                                                                                                                                                                                                                                                                                                                                                                                                                                                                                                                                                                                                                                                                                                                                                                                                                                                                                                                                            | DRAWN: C.B                     | DATE: JAN. 01/20                                                                                                                                                                                                                                                                                                                                                                                                                                                                                                                                                     | 019            |
|                                                                                     |                                  | CHECKED:                                                                                                                                                                                                                                                                                                                                                                                                                                                                                                                                                                                                                                                                                                                                                                                                                                                                                                                                                                                                                                                                                                                                                                                                                                                                                                                                                                                                                                                                                                                                                                                                                                                                                                                                                                                                                                                                                                                                                                                                                                                                                                                                                                                                                                                                                                                                                                                                                                                                                                                                                                                                                                                                                                                                                                                                                               | DATE:                          |                                                                                                                                                                                                                                                                                                                                                                                                                                                                                                                                                                      |                |
| THIS SERIES FULLY CONFORMS TO                                                       |                                  | ARE THE FROFER IT OF EDAG INC., AND                                                                                                                                                                                                                                                                                                                                                                                                                                                                                                                                                                                                                                                                                                                                                                                                                                                                                                                                                                                                                                                                                                                                                                                                                                                                                                                                                                                                                                                                                                                                                                                                                                                                                                                                                                                                                                                                                                                                                                                                                                                                                                                                                                                                                                                                                                                                                                                                                                                                                                                                                                                                                                                                                                                                                                                                    | SCALE: N.T.S                   | SHEET 3 OF                                                                                                                                                                                                                                                                                                                                                                                                                                                                                                                                                           | 4              |
| THE EUROPEAN UNION DIRECTIVES<br>2011/65/EU FOR R₀HS COMPLIANCY.                    | CANADA                           | OR USED AS THE BASIS FOR THE                                                                                                                                                                                                                                                                                                                                                                                                                                                                                                                                                                                                                                                                                                                                                                                                                                                                                                                                                                                                                                                                                                                                                                                                                                                                                                                                                                                                                                                                                                                                                                                                                                                                                                                                                                                                                                                                                                                                                                                                                                                                                                                                                                                                                                                                                                                                                                                                                                                                                                                                                                                                                                                                                                                                                                                                           | DRAWING NUMBER: 628-43W        | /2224-1NA                                                                                                                                                                                                                                                                                                                                                                                                                                                                                                                                                            | ISSUE          |
|                                                                                     | YOUR CONNECTION TO QUALITY & SER | WANUFACTURE OR SALE OF APPARATUS                                                                                                                                                                                                                                                                                                                                                                                                                                                                                                                                                                                                                                                                                                                                                                                                                                                                                                                                                                                                                                                                                                                                                                                                                                                                                                                                                                                                                                                                                                                                                                                                                                                                                                                                                                                                                                                                                                                                                                                                                                                                                                                                                                                                                                                                                                                                                                                                                                                                                                                                                                                                                                                                                                                                                                                                       | PART NUMBER: 628-43W2224-1NA 1 |                                                                                                                                                                                                                                                                                                                                                                                                                                                                                                                                                                      |                |