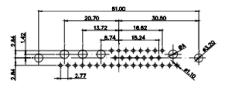

3W3 / 3WK3

5W1 Male/Female

7W2 Male/Female

(1)

21W4 Male/Female

628-43W2224-1NA

|                                                                                     |                                  |                                                                                                                                                                                                                                                                                                                                                                                                                                                                                                                                                                                                                                                                                                                                                                                                                                                                                                                                                                                                                                                                                                                                                                                                                                                                                                                                                                                                                                                                                                                                                                                                                                                                                                                                                                                                                                                                                                                                                                                                                                                                                                                                                                                                                                                                                                                                                                                                                                                                                                                                                                                                                                                                                                                                                                                                                                        |                                |                                                                                                                                                                                                                                                                                                                                                                                                                                                                                                                                                                      | , ese          |
|-------------------------------------------------------------------------------------|----------------------------------|----------------------------------------------------------------------------------------------------------------------------------------------------------------------------------------------------------------------------------------------------------------------------------------------------------------------------------------------------------------------------------------------------------------------------------------------------------------------------------------------------------------------------------------------------------------------------------------------------------------------------------------------------------------------------------------------------------------------------------------------------------------------------------------------------------------------------------------------------------------------------------------------------------------------------------------------------------------------------------------------------------------------------------------------------------------------------------------------------------------------------------------------------------------------------------------------------------------------------------------------------------------------------------------------------------------------------------------------------------------------------------------------------------------------------------------------------------------------------------------------------------------------------------------------------------------------------------------------------------------------------------------------------------------------------------------------------------------------------------------------------------------------------------------------------------------------------------------------------------------------------------------------------------------------------------------------------------------------------------------------------------------------------------------------------------------------------------------------------------------------------------------------------------------------------------------------------------------------------------------------------------------------------------------------------------------------------------------------------------------------------------------------------------------------------------------------------------------------------------------------------------------------------------------------------------------------------------------------------------------------------------------------------------------------------------------------------------------------------------------------------------------------------------------------------------------------------------------|--------------------------------|----------------------------------------------------------------------------------------------------------------------------------------------------------------------------------------------------------------------------------------------------------------------------------------------------------------------------------------------------------------------------------------------------------------------------------------------------------------------------------------------------------------------------------------------------------------------|----------------|
|                                                                                     |                                  | 11W1 Male/Female                                                                                                                                                                                                                                                                                                                                                                                                                                                                                                                                                                                                                                                                                                                                                                                                                                                                                                                                                                                                                                                                                                                                                                                                                                                                                                                                                                                                                                                                                                                                                                                                                                                                                                                                                                                                                                                                                                                                                                                                                                                                                                                                                                                                                                                                                                                                                                                                                                                                                                                                                                                                                                                                                                                                                                                                                       | 27W2 Male/Fema                 | le                                                                                                                                                                                                                                                                                                                                                                                                                                                                                                                                                                   |                |
| 47.06<br>23.63<br>14.48<br>90<br>90<br>90<br>90<br>90<br>90<br>90<br>90<br>90<br>90 | 8W8 Female                       | 33.30<br>18.65<br>9.70<br>9.70<br>9.70<br>9.70<br>9.70<br>9.70<br>9.70<br>9.70<br>9.70<br>9.70<br>9.70<br>9.70<br>9.70<br>9.70<br>9.70<br>9.70<br>9.70<br>9.70<br>9.70<br>9.70<br>9.70<br>9.70<br>9.70<br>9.70<br>9.70<br>9.70<br>9.70<br>9.70<br>9.70<br>9.70<br>9.70<br>9.70<br>9.70<br>9.70<br>9.70<br>9.70<br>9.70<br>9.70<br>9.70<br>9.70<br>9.70<br>9.70<br>9.70<br>9.70<br>9.70<br>9.70<br>9.70<br>9.70<br>9.70<br>9.70<br>9.70<br>9.70<br>9.70<br>9.70<br>9.70<br>9.70<br>9.70<br>9.70<br>9.70<br>9.70<br>9.70<br>9.70<br>9.70<br>9.70<br>9.70<br>9.70<br>9.70<br>9.70<br>9.70<br>9.70<br>9.70<br>9.70<br>9.70<br>9.70<br>9.70<br>9.70<br>9.70<br>9.70<br>9.70<br>9.70<br>9.70<br>9.70<br>9.70<br>9.70<br>9.70<br>9.70<br>9.70<br>9.70<br>9.70<br>9.70<br>9.70<br>9.70<br>9.70<br>9.70<br>9.70<br>9.70<br>9.70<br>9.70<br>9.70<br>9.70<br>9.70<br>9.70<br>9.70<br>9.70<br>9.70<br>9.70<br>9.70<br>9.70<br>9.70<br>9.70<br>9.70<br>9.70<br>9.70<br>9.70<br>9.70<br>9.70<br>9.70<br>9.70<br>9.70<br>9.70<br>9.70<br>9.70<br>9.70<br>9.70<br>9.70<br>9.70<br>9.70<br>9.70<br>9.70<br>9.70<br>9.70<br>9.70<br>9.70<br>9.70<br>9.70<br>9.70<br>9.70<br>9.70<br>9.70<br>9.70<br>9.70<br>9.70<br>9.70<br>9.70<br>9.70<br>9.70<br>9.70<br>9.70<br>9.70<br>9.70<br>9.70<br>9.70<br>9.70<br>9.70<br>9.70<br>9.70<br>9.70<br>9.70<br>9.70<br>9.70<br>9.70<br>9.70<br>9.70<br>9.70<br>9.70<br>9.70<br>9.70<br>9.70<br>9.70<br>9.70<br>9.70<br>9.70<br>9.70<br>9.70<br>9.70<br>9.70<br>9.70<br>9.70<br>9.70<br>9.70<br>9.70<br>9.70<br>9.70<br>9.70<br>9.70<br>9.70<br>9.70<br>9.70<br>9.70<br>9.70<br>9.70<br>9.70<br>9.70<br>9.70<br>9.70<br>9.70<br>9.70<br>9.70<br>9.70<br>9.70<br>9.70<br>9.70<br>9.70<br>9.70<br>9.70<br>9.70<br>9.70<br>9.70<br>9.70<br>9.70<br>9.70<br>9.70<br>9.70<br>9.70<br>9.70<br>9.70<br>9.70<br>9.70<br>9.70<br>9.70<br>9.70<br>9.70<br>9.70<br>9.70<br>9.70<br>9.70<br>9.70<br>9.70<br>9.70<br>9.70<br>9.70<br>9.70<br>9.70<br>9.70<br>9.70<br>9.70<br>9.70<br>9.70<br>9.70<br>9.70<br>9.70<br>9.70<br>9.70<br>9.70<br>9.70<br>9.70<br>9.70<br>9.70<br>9.70<br>9.70<br>9.70<br>9.70<br>9.70<br>9.70<br>9.70<br>9.70<br>9.70<br>9.70<br>9.70<br>9.70<br>9.70<br>9.70<br>9.70<br>9.70<br>9.70<br>9.70<br>9.70<br>9.70<br>9.70<br>9.70<br>9.70<br>9.70<br>9.70<br>9.70<br>9.70<br>9.70<br>9.70<br>9.70<br>9.70<br>9.70<br>9.70<br>9.70<br>9.70<br>9.70<br>9.70<br>9.70<br>9.70<br>9.70<br>9.70<br>9.70<br>9.70<br>9.70<br>9.70<br>9.70<br>9.70<br>9.70<br>9.70<br>9.70<br>9.70<br>9.70<br>9.70<br>9.70<br>9.70<br>9.70<br>9.70<br>9.70<br>9.70<br>9.70<br>9.70<br>9.70<br>9.70<br>9.70<br>9.70<br>9.70<br>9.70<br>9.70<br>9.70<br>9.70<br>9.70<br>9.70<br>9.70<br>9.70<br>9.70<br>9.70<br>9.70<br>9.70<br>9.70<br>9.70<br>9.70<br>9.70<br>9.70<br>9.70<br>9.70<br>9.70<br>9.70<br>9.70<br>9.70<br>9.70<br>9.70 |                                | 83.50<br>31.75<br>2 15.24<br>4 + + + + + + + + + + + + + + + + + + +                                                                                                                                                                                                                                                                                                                                                                                                                                                                                                 | , ess          |
|                                                                                     |                                  | 17W2 Male/Female                                                                                                                                                                                                                                                                                                                                                                                                                                                                                                                                                                                                                                                                                                                                                                                                                                                                                                                                                                                                                                                                                                                                                                                                                                                                                                                                                                                                                                                                                                                                                                                                                                                                                                                                                                                                                                                                                                                                                                                                                                                                                                                                                                                                                                                                                                                                                                                                                                                                                                                                                                                                                                                                                                                                                                                                                       | 21W1 Male/Fema                 | le                                                                                                                                                                                                                                                                                                                                                                                                                                                                                                                                                                   |                |
| CURRENT RATING<br>10A / 2.2<br>20A / 3.3<br>30A / 3.7<br>40A / 4.2                  | / ØA                             | 47.05<br>23.63<br>1.3.65<br>0.31<br>0.70<br>0.4<br>0.4<br>0.4<br>0.4<br>0.4<br>0.4<br>0.4<br>0.                                                                                                                                                                                                                                                                                                                                                                                                                                                                                                                                                                                                                                                                                                                                                                                                                                                                                                                                                                                                                                                                                                                                                                                                                                                                                                                                                                                                                                                                                                                                                                                                                                                                                                                                                                                                                                                                                                                                                                                                                                                                                                                                                                                                                                                                                                                                                                                                                                                                                                                                                                                                                                                                                                                                        |                                | 47.05<br>23.85<br>24<br>90<br>44<br>90<br>44<br>90<br>44<br>90<br>44<br>90<br>44<br>90<br>45<br>90<br>45<br>90<br>45<br>90<br>45<br>90<br>45<br>90<br>45<br>90<br>45<br>90<br>45<br>90<br>45<br>90<br>45<br>90<br>45<br>90<br>45<br>90<br>45<br>90<br>45<br>90<br>45<br>90<br>45<br>90<br>45<br>90<br>45<br>90<br>45<br>90<br>45<br>90<br>45<br>90<br>45<br>90<br>45<br>90<br>45<br>90<br>45<br>90<br>45<br>90<br>45<br>90<br>45<br>90<br>45<br>90<br>45<br>90<br>45<br>90<br>45<br>90<br>45<br>90<br>45<br>10<br>10<br>10<br>10<br>10<br>10<br>10<br>10<br>10<br>10 | <sup>295</sup> |
|                                                                                     |                                  |                                                                                                                                                                                                                                                                                                                                                                                                                                                                                                                                                                                                                                                                                                                                                                                                                                                                                                                                                                                                                                                                                                                                                                                                                                                                                                                                                                                                                                                                                                                                                                                                                                                                                                                                                                                                                                                                                                                                                                                                                                                                                                                                                                                                                                                                                                                                                                                                                                                                                                                                                                                                                                                                                                                                                                                                                                        |                                |                                                                                                                                                                                                                                                                                                                                                                                                                                                                                                                                                                      |                |
| CHEC                                                                                |                                  | ATION D-SUB                                                                                                                                                                                                                                                                                                                                                                                                                                                                                                                                                                                                                                                                                                                                                                                                                                                                                                                                                                                                                                                                                                                                                                                                                                                                                                                                                                                                                                                                                                                                                                                                                                                                                                                                                                                                                                                                                                                                                                                                                                                                                                                                                                                                                                                                                                                                                                                                                                                                                                                                                                                                                                                                                                                                                                                                                            | DRAWN: C.B                     | DATE: JAN. 01/20                                                                                                                                                                                                                                                                                                                                                                                                                                                                                                                                                     | 019            |
|                                                                                     |                                  | CHECKED:                                                                                                                                                                                                                                                                                                                                                                                                                                                                                                                                                                                                                                                                                                                                                                                                                                                                                                                                                                                                                                                                                                                                                                                                                                                                                                                                                                                                                                                                                                                                                                                                                                                                                                                                                                                                                                                                                                                                                                                                                                                                                                                                                                                                                                                                                                                                                                                                                                                                                                                                                                                                                                                                                                                                                                                                                               | DATE:                          |                                                                                                                                                                                                                                                                                                                                                                                                                                                                                                                                                                      |                |
| THIS SERIES FULLY CONFORMS TO                                                       |                                  | ARE THE FROFER IT OF EDAG INC., AND                                                                                                                                                                                                                                                                                                                                                                                                                                                                                                                                                                                                                                                                                                                                                                                                                                                                                                                                                                                                                                                                                                                                                                                                                                                                                                                                                                                                                                                                                                                                                                                                                                                                                                                                                                                                                                                                                                                                                                                                                                                                                                                                                                                                                                                                                                                                                                                                                                                                                                                                                                                                                                                                                                                                                                                                    | SCALE: N.T.S                   | SHEET 3 OF                                                                                                                                                                                                                                                                                                                                                                                                                                                                                                                                                           | 4              |
| THE EUROPEAN UNION DIRECTIVES<br>2011/65/EU FOR R₀HS COMPLIANCY.                    | CANADA                           | OR USED AS THE BASIS FOR THE                                                                                                                                                                                                                                                                                                                                                                                                                                                                                                                                                                                                                                                                                                                                                                                                                                                                                                                                                                                                                                                                                                                                                                                                                                                                                                                                                                                                                                                                                                                                                                                                                                                                                                                                                                                                                                                                                                                                                                                                                                                                                                                                                                                                                                                                                                                                                                                                                                                                                                                                                                                                                                                                                                                                                                                                           | DRAWING NUMBER: 628-43W        | /2224-1NA                                                                                                                                                                                                                                                                                                                                                                                                                                                                                                                                                            | ISSUE          |
|                                                                                     | YOUR CONNECTION TO QUALITY & SER | WANUFACTURE OR SALE OF APPARATUS                                                                                                                                                                                                                                                                                                                                                                                                                                                                                                                                                                                                                                                                                                                                                                                                                                                                                                                                                                                                                                                                                                                                                                                                                                                                                                                                                                                                                                                                                                                                                                                                                                                                                                                                                                                                                                                                                                                                                                                                                                                                                                                                                                                                                                                                                                                                                                                                                                                                                                                                                                                                                                                                                                                                                                                                       | PART NUMBER: 628-43W2224-1NA 1 |                                                                                                                                                                                                                                                                                                                                                                                                                                                                                                                                                                      |                |