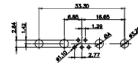

47W1 Female

17W5 Male

COMPLIANT

2.77

|                                                                  |                                      |                                                                                                                                                                                                                | SW REFERENCE NO.: 628 COMBO ASSEMBLY |            |       |
|------------------------------------------------------------------|--------------------------------------|----------------------------------------------------------------------------------------------------------------------------------------------------------------------------------------------------------------|--------------------------------------|------------|-------|
|                                                                  | COMBINATION                          | DRAWN: C.B                                                                                                                                                                                                     | DATE: JAN. 01/20                     | 19         |       |
|                                                                  |                                      |                                                                                                                                                                                                                | CHECKED:                             | DATE:      |       |
| THIS SERIES FULLY CONFORMS TO                                    | EDAC INC                             | THESE DRAWINGS AND SPECIFICATIONS<br>ARE THE PROPERTY OF EDAC INC.,AND<br>SHALL NOT BE REPRODUCED,OR COPIED<br>OR USED AS THE BASIS FOR THE<br>MANUFACTURE OR SALE OF APPARATUS<br>WITHOUT WRITTEN PERMISSION. | SCALE: N.T.S                         | SHEET 4 OF | 4     |
| THE EUROPEAN UNION DIRECTIVES<br>2011/65/EU FOR R₀HS COMPLIANCY. | TORONTO, ONTARIO<br>CANADA           |                                                                                                                                                                                                                | DRAWING NUMBER: 628-43W2224-1NA      |            | ISSUE |
|                                                                  | YOUR CONNECTION TO QUALITY & SERVICE |                                                                                                                                                                                                                | PART NUMBER: 628-43W                 | 2224-1NA   | 1     |