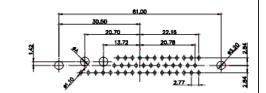

3W3 / 3WK3

5W1 Male/Female

7W2 Male/Female

(1)

21W4 Male/Female

628-43W2224-1NA

|                                                                                     |                                  |                                                                                                                                                                                                                                                                                                                                                                                                                                                                                                                                                                                                                                                                                                                                                                                                                                                                                                                                                                                                                                                                                                                                                                                                                                                                                                                                                                                                                                                                                                                                                                                                                                                                                                                                                                                                                                                                                                                                                                                                                                                                                                                                                                                                                                                                                                                                                                                                                                                                                                                                                                                                                                                                                                                                                                                                                                        |                                |                                                                                                                                                                                                                                                                                                                                                                                                                                                                                                                                                                      | , ese          |
|-------------------------------------------------------------------------------------|----------------------------------|----------------------------------------------------------------------------------------------------------------------------------------------------------------------------------------------------------------------------------------------------------------------------------------------------------------------------------------------------------------------------------------------------------------------------------------------------------------------------------------------------------------------------------------------------------------------------------------------------------------------------------------------------------------------------------------------------------------------------------------------------------------------------------------------------------------------------------------------------------------------------------------------------------------------------------------------------------------------------------------------------------------------------------------------------------------------------------------------------------------------------------------------------------------------------------------------------------------------------------------------------------------------------------------------------------------------------------------------------------------------------------------------------------------------------------------------------------------------------------------------------------------------------------------------------------------------------------------------------------------------------------------------------------------------------------------------------------------------------------------------------------------------------------------------------------------------------------------------------------------------------------------------------------------------------------------------------------------------------------------------------------------------------------------------------------------------------------------------------------------------------------------------------------------------------------------------------------------------------------------------------------------------------------------------------------------------------------------------------------------------------------------------------------------------------------------------------------------------------------------------------------------------------------------------------------------------------------------------------------------------------------------------------------------------------------------------------------------------------------------------------------------------------------------------------------------------------------------|--------------------------------|----------------------------------------------------------------------------------------------------------------------------------------------------------------------------------------------------------------------------------------------------------------------------------------------------------------------------------------------------------------------------------------------------------------------------------------------------------------------------------------------------------------------------------------------------------------------|----------------|
|                                                                                     |                                  | 11W1 Male/Female                                                                                                                                                                                                                                                                                                                                                                                                                                                                                                                                                                                                                                                                                                                                                                                                                                                                                                                                                                                                                                                                                                                                                                                                                                                                                                                                                                                                                                                                                                                                                                                                                                                                                                                                                                                                                                                                                                                                                                                                                                                                                                                                                                                                                                                                                                                                                                                                                                                                                                                                                                                                                                                                                                                                                                                                                       | 27W2 Male/Fema                 | le                                                                                                                                                                                                                                                                                                                                                                                                                                                                                                                                                                   |                |
| 47.06<br>23.63<br>14.48<br>90<br>90<br>90<br>90<br>90<br>90<br>90<br>90<br>90<br>90 | 8W8 Female                       | 33.30<br>18.65<br>9.70<br>9.70<br>9.70<br>9.70<br>9.70<br>9.70<br>9.70<br>9.70<br>9.70<br>9.70<br>9.70<br>9.70<br>9.70<br>9.70<br>9.70<br>9.70<br>9.70<br>9.70<br>9.70<br>9.70<br>9.70<br>9.70<br>9.70<br>9.70<br>9.70<br>9.70<br>9.70<br>9.70<br>9.70<br>9.70<br>9.70<br>9.70<br>9.70<br>9.70<br>9.70<br>9.70<br>9.70<br>9.70<br>9.70<br>9.70<br>9.70<br>9.70<br>9.70<br>9.70<br>9.70<br>9.70<br>9.70<br>9.70<br>9.70<br>9.70<br>9.70<br>9.70<br>9.70<br>9.70<br>9.70<br>9.70<br>9.70<br>9.70<br>9.70<br>9.70<br>9.70<br>9.70<br>9.70<br>9.70<br>9.70<br>9.70<br>9.70<br>9.70<br>9.70<br>9.70<br>9.70<br>9.70<br>9.70<br>9.70<br>9.70<br>9.70<br>9.70<br>9.70<br>9.70<br>9.70<br>9.70<br>9.70<br>9.70<br>9.70<br>9.70<br>9.70<br>9.70<br>9.70<br>9.70<br>9.70<br>9.70<br>9.70<br>9.70<br>9.70<br>9.70<br>9.70<br>9.70<br>9.70<br>9.70<br>9.70<br>9.70<br>9.70<br>9.70<br>9.70<br>9.70<br>9.70<br>9.70<br>9.70<br>9.70<br>9.70<br>9.70<br>9.70<br>9.70<br>9.70<br>9.70<br>9.70<br>9.70<br>9.70<br>9.70<br>9.70<br>9.70<br>9.70<br>9.70<br>9.70<br>9.70<br>9.70<br>9.70<br>9.70<br>9.70<br>9.70<br>9.70<br>9.70<br>9.70<br>9.70<br>9.70<br>9.70<br>9.70<br>9.70<br>9.70<br>9.70<br>9.70<br>9.70<br>9.70<br>9.70<br>9.70<br>9.70<br>9.70<br>9.70<br>9.70<br>9.70<br>9.70<br>9.70<br>9.70<br>9.70<br>9.70<br>9.70<br>9.70<br>9.70<br>9.70<br>9.70<br>9.70<br>9.70<br>9.70<br>9.70<br>9.70<br>9.70<br>9.70<br>9.70<br>9.70<br>9.70<br>9.70<br>9.70<br>9.70<br>9.70<br>9.70<br>9.70<br>9.70<br>9.70<br>9.70<br>9.70<br>9.70<br>9.70<br>9.70<br>9.70<br>9.70<br>9.70<br>9.70<br>9.70<br>9.70<br>9.70<br>9.70<br>9.70<br>9.70<br>9.70<br>9.70<br>9.70<br>9.70<br>9.70<br>9.70<br>9.70<br>9.70<br>9.70<br>9.70<br>9.70<br>9.70<br>9.70<br>9.70<br>9.70<br>9.70<br>9.70<br>9.70<br>9.70<br>9.70<br>9.70<br>9.70<br>9.70<br>9.70<br>9.70<br>9.70<br>9.70<br>9.70<br>9.70<br>9.70<br>9.70<br>9.70<br>9.70<br>9.70<br>9.70<br>9.70<br>9.70<br>9.70<br>9.70<br>9.70<br>9.70<br>9.70<br>9.70<br>9.70<br>9.70<br>9.70<br>9.70<br>9.70<br>9.70<br>9.70<br>9.70<br>9.70<br>9.70<br>9.70<br>9.70<br>9.70<br>9.70<br>9.70<br>9.70<br>9.70<br>9.70<br>9.70<br>9.70<br>9.70<br>9.70<br>9.70<br>9.70<br>9.70<br>9.70<br>9.70<br>9.70<br>9.70<br>9.70<br>9.70<br>9.70<br>9.70<br>9.70<br>9.70<br>9.70<br>9.70<br>9.70<br>9.70<br>9.70<br>9.70<br>9.70<br>9.70<br>9.70<br>9.70<br>9.70<br>9.70<br>9.70<br>9.70<br>9.70<br>9.70<br>9.70<br>9.70<br>9.70<br>9.70<br>9.70<br>9.70<br>9.70<br>9.70<br>9.70<br>9.70<br>9.70<br>9.70<br>9.70<br>9.70<br>9.70<br>9.70<br>9.70<br>9.70<br>9.70<br>9.70<br>9.70<br>9.70<br>9.70<br>9.70<br>9.70<br>9.70<br>9.70<br>9.70<br>9.70<br>9.70<br>9.70<br>9.70<br>9.70<br>9.70<br>9.70<br>9.70<br>9.70<br>9.70<br>9.70<br>9.70<br>9.70<br>9.70<br>9.70<br>9.70<br>9.70<br>9.70<br>9.70<br>9.70<br>9.70<br>9.70<br>9.70<br>9.70 |                                | 83.50<br>31.75<br>2 15.24<br>4 + + + + + + + + + + + + + + + + + + +                                                                                                                                                                                                                                                                                                                                                                                                                                                                                                 | , ess          |
|                                                                                     |                                  | 17W2 Male/Female                                                                                                                                                                                                                                                                                                                                                                                                                                                                                                                                                                                                                                                                                                                                                                                                                                                                                                                                                                                                                                                                                                                                                                                                                                                                                                                                                                                                                                                                                                                                                                                                                                                                                                                                                                                                                                                                                                                                                                                                                                                                                                                                                                                                                                                                                                                                                                                                                                                                                                                                                                                                                                                                                                                                                                                                                       | 21W1 Male/Fema                 | le                                                                                                                                                                                                                                                                                                                                                                                                                                                                                                                                                                   |                |
| CURRENT RATING<br>10A / 2.2<br>20A / 3.3<br>30A / 3.7<br>40A / 4.2                  | / ØA                             | 47.05<br>23.63<br>1.3.65<br>0.31<br>0.70<br>0.4<br>0.4<br>0.4<br>0.4<br>0.4<br>0.4<br>0.4<br>0.                                                                                                                                                                                                                                                                                                                                                                                                                                                                                                                                                                                                                                                                                                                                                                                                                                                                                                                                                                                                                                                                                                                                                                                                                                                                                                                                                                                                                                                                                                                                                                                                                                                                                                                                                                                                                                                                                                                                                                                                                                                                                                                                                                                                                                                                                                                                                                                                                                                                                                                                                                                                                                                                                                                                        |                                | 47.05<br>23.85<br>24<br>90<br>44<br>90<br>44<br>90<br>44<br>90<br>44<br>90<br>44<br>90<br>45<br>90<br>45<br>90<br>45<br>90<br>45<br>90<br>45<br>90<br>45<br>90<br>45<br>90<br>45<br>90<br>45<br>90<br>45<br>90<br>45<br>90<br>45<br>90<br>45<br>90<br>45<br>90<br>45<br>90<br>45<br>90<br>45<br>90<br>45<br>90<br>45<br>90<br>45<br>90<br>45<br>90<br>45<br>90<br>45<br>90<br>45<br>90<br>45<br>90<br>45<br>90<br>45<br>90<br>45<br>90<br>45<br>90<br>45<br>90<br>45<br>90<br>45<br>90<br>45<br>90<br>45<br>10<br>10<br>10<br>10<br>10<br>10<br>10<br>10<br>10<br>10 | <sup>295</sup> |
|                                                                                     |                                  |                                                                                                                                                                                                                                                                                                                                                                                                                                                                                                                                                                                                                                                                                                                                                                                                                                                                                                                                                                                                                                                                                                                                                                                                                                                                                                                                                                                                                                                                                                                                                                                                                                                                                                                                                                                                                                                                                                                                                                                                                                                                                                                                                                                                                                                                                                                                                                                                                                                                                                                                                                                                                                                                                                                                                                                                                                        |                                |                                                                                                                                                                                                                                                                                                                                                                                                                                                                                                                                                                      |                |
| CHEC                                                                                |                                  | ATION D-SUB                                                                                                                                                                                                                                                                                                                                                                                                                                                                                                                                                                                                                                                                                                                                                                                                                                                                                                                                                                                                                                                                                                                                                                                                                                                                                                                                                                                                                                                                                                                                                                                                                                                                                                                                                                                                                                                                                                                                                                                                                                                                                                                                                                                                                                                                                                                                                                                                                                                                                                                                                                                                                                                                                                                                                                                                                            | DRAWN: C.B                     | DATE: JAN. 01/20                                                                                                                                                                                                                                                                                                                                                                                                                                                                                                                                                     | 019            |
|                                                                                     |                                  | CHECKED:                                                                                                                                                                                                                                                                                                                                                                                                                                                                                                                                                                                                                                                                                                                                                                                                                                                                                                                                                                                                                                                                                                                                                                                                                                                                                                                                                                                                                                                                                                                                                                                                                                                                                                                                                                                                                                                                                                                                                                                                                                                                                                                                                                                                                                                                                                                                                                                                                                                                                                                                                                                                                                                                                                                                                                                                                               | DATE:                          |                                                                                                                                                                                                                                                                                                                                                                                                                                                                                                                                                                      |                |
| THIS SERIES FULLY CONFORMS TO                                                       |                                  | ARE THE FROFER IT OF EDAG INC., AND                                                                                                                                                                                                                                                                                                                                                                                                                                                                                                                                                                                                                                                                                                                                                                                                                                                                                                                                                                                                                                                                                                                                                                                                                                                                                                                                                                                                                                                                                                                                                                                                                                                                                                                                                                                                                                                                                                                                                                                                                                                                                                                                                                                                                                                                                                                                                                                                                                                                                                                                                                                                                                                                                                                                                                                                    | SCALE: N.T.S                   | SHEET 3 OF                                                                                                                                                                                                                                                                                                                                                                                                                                                                                                                                                           | 4              |
| THE EUROPEAN UNION DIRECTIVES<br>2011/65/EU FOR R₀HS COMPLIANCY.                    | CANADA                           | OR USED AS THE BASIS FOR THE                                                                                                                                                                                                                                                                                                                                                                                                                                                                                                                                                                                                                                                                                                                                                                                                                                                                                                                                                                                                                                                                                                                                                                                                                                                                                                                                                                                                                                                                                                                                                                                                                                                                                                                                                                                                                                                                                                                                                                                                                                                                                                                                                                                                                                                                                                                                                                                                                                                                                                                                                                                                                                                                                                                                                                                                           | DRAWING NUMBER: 628-43W        | /2224-1NA                                                                                                                                                                                                                                                                                                                                                                                                                                                                                                                                                            | ISSUE          |
|                                                                                     | YOUR CONNECTION TO QUALITY & SER | WANUFACTURE OR SALE OF APPARATUS                                                                                                                                                                                                                                                                                                                                                                                                                                                                                                                                                                                                                                                                                                                                                                                                                                                                                                                                                                                                                                                                                                                                                                                                                                                                                                                                                                                                                                                                                                                                                                                                                                                                                                                                                                                                                                                                                                                                                                                                                                                                                                                                                                                                                                                                                                                                                                                                                                                                                                                                                                                                                                                                                                                                                                                                       | PART NUMBER: 628-43W2224-1NA 1 |                                                                                                                                                                                                                                                                                                                                                                                                                                                                                                                                                                      |                |