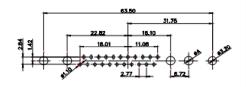

3W3 / 3WK3

5W1 Male/Female

7W2 Male/Female

(1)

21W4 Male/Female

628-43W2224-1NA

|                                                                                     |                                  |                                                                                                                                                                                                                                                                                                                                                                                                                                                                                                                                                                                                                                                                                                                                                                                                                                                                                                                                                                                                                                                                                                                                                                                                                                                                                                                                                                                                                                                                                                                                                                                                                                                                                                                                                                                                                                                                                                                                                                                                                                                                                                                                                                                                                                                                                                                                                                                                                                                                                                                                                                                                                                                                                                                                                                                                                                        |                                |                                                                                                                                                                                                                                                                                                                                                                                                                                                                                                                                                                      | , ese          |
|-------------------------------------------------------------------------------------|----------------------------------|----------------------------------------------------------------------------------------------------------------------------------------------------------------------------------------------------------------------------------------------------------------------------------------------------------------------------------------------------------------------------------------------------------------------------------------------------------------------------------------------------------------------------------------------------------------------------------------------------------------------------------------------------------------------------------------------------------------------------------------------------------------------------------------------------------------------------------------------------------------------------------------------------------------------------------------------------------------------------------------------------------------------------------------------------------------------------------------------------------------------------------------------------------------------------------------------------------------------------------------------------------------------------------------------------------------------------------------------------------------------------------------------------------------------------------------------------------------------------------------------------------------------------------------------------------------------------------------------------------------------------------------------------------------------------------------------------------------------------------------------------------------------------------------------------------------------------------------------------------------------------------------------------------------------------------------------------------------------------------------------------------------------------------------------------------------------------------------------------------------------------------------------------------------------------------------------------------------------------------------------------------------------------------------------------------------------------------------------------------------------------------------------------------------------------------------------------------------------------------------------------------------------------------------------------------------------------------------------------------------------------------------------------------------------------------------------------------------------------------------------------------------------------------------------------------------------------------------|--------------------------------|----------------------------------------------------------------------------------------------------------------------------------------------------------------------------------------------------------------------------------------------------------------------------------------------------------------------------------------------------------------------------------------------------------------------------------------------------------------------------------------------------------------------------------------------------------------------|----------------|
|                                                                                     |                                  | 11W1 Male/Female                                                                                                                                                                                                                                                                                                                                                                                                                                                                                                                                                                                                                                                                                                                                                                                                                                                                                                                                                                                                                                                                                                                                                                                                                                                                                                                                                                                                                                                                                                                                                                                                                                                                                                                                                                                                                                                                                                                                                                                                                                                                                                                                                                                                                                                                                                                                                                                                                                                                                                                                                                                                                                                                                                                                                                                                                       | 27W2 Male/Fema                 | le                                                                                                                                                                                                                                                                                                                                                                                                                                                                                                                                                                   |                |
| 47.06<br>23.63<br>14.48<br>90<br>90<br>90<br>90<br>90<br>90<br>90<br>90<br>90<br>90 | 8W8 Female                       | 33.30<br>18.65<br>9.70<br>9.70<br>9.70<br>9.70<br>9.70<br>9.70<br>9.70<br>9.70<br>9.70<br>9.70<br>9.70<br>9.70<br>9.70<br>9.70<br>9.70<br>9.70<br>9.70<br>9.70<br>9.70<br>9.70<br>9.70<br>9.70<br>9.70<br>9.70<br>9.70<br>9.70<br>9.70<br>9.70<br>9.70<br>9.70<br>9.70<br>9.70<br>9.70<br>9.70<br>9.70<br>9.70<br>9.70<br>9.70<br>9.70<br>9.70<br>9.70<br>9.70<br>9.70<br>9.70<br>9.70<br>9.70<br>9.70<br>9.70<br>9.70<br>9.70<br>9.70<br>9.70<br>9.70<br>9.70<br>9.70<br>9.70<br>9.70<br>9.70<br>9.70<br>9.70<br>9.70<br>9.70<br>9.70<br>9.70<br>9.70<br>9.70<br>9.70<br>9.70<br>9.70<br>9.70<br>9.70<br>9.70<br>9.70<br>9.70<br>9.70<br>9.70<br>9.70<br>9.70<br>9.70<br>9.70<br>9.70<br>9.70<br>9.70<br>9.70<br>9.70<br>9.70<br>9.70<br>9.70<br>9.70<br>9.70<br>9.70<br>9.70<br>9.70<br>9.70<br>9.70<br>9.70<br>9.70<br>9.70<br>9.70<br>9.70<br>9.70<br>9.70<br>9.70<br>9.70<br>9.70<br>9.70<br>9.70<br>9.70<br>9.70<br>9.70<br>9.70<br>9.70<br>9.70<br>9.70<br>9.70<br>9.70<br>9.70<br>9.70<br>9.70<br>9.70<br>9.70<br>9.70<br>9.70<br>9.70<br>9.70<br>9.70<br>9.70<br>9.70<br>9.70<br>9.70<br>9.70<br>9.70<br>9.70<br>9.70<br>9.70<br>9.70<br>9.70<br>9.70<br>9.70<br>9.70<br>9.70<br>9.70<br>9.70<br>9.70<br>9.70<br>9.70<br>9.70<br>9.70<br>9.70<br>9.70<br>9.70<br>9.70<br>9.70<br>9.70<br>9.70<br>9.70<br>9.70<br>9.70<br>9.70<br>9.70<br>9.70<br>9.70<br>9.70<br>9.70<br>9.70<br>9.70<br>9.70<br>9.70<br>9.70<br>9.70<br>9.70<br>9.70<br>9.70<br>9.70<br>9.70<br>9.70<br>9.70<br>9.70<br>9.70<br>9.70<br>9.70<br>9.70<br>9.70<br>9.70<br>9.70<br>9.70<br>9.70<br>9.70<br>9.70<br>9.70<br>9.70<br>9.70<br>9.70<br>9.70<br>9.70<br>9.70<br>9.70<br>9.70<br>9.70<br>9.70<br>9.70<br>9.70<br>9.70<br>9.70<br>9.70<br>9.70<br>9.70<br>9.70<br>9.70<br>9.70<br>9.70<br>9.70<br>9.70<br>9.70<br>9.70<br>9.70<br>9.70<br>9.70<br>9.70<br>9.70<br>9.70<br>9.70<br>9.70<br>9.70<br>9.70<br>9.70<br>9.70<br>9.70<br>9.70<br>9.70<br>9.70<br>9.70<br>9.70<br>9.70<br>9.70<br>9.70<br>9.70<br>9.70<br>9.70<br>9.70<br>9.70<br>9.70<br>9.70<br>9.70<br>9.70<br>9.70<br>9.70<br>9.70<br>9.70<br>9.70<br>9.70<br>9.70<br>9.70<br>9.70<br>9.70<br>9.70<br>9.70<br>9.70<br>9.70<br>9.70<br>9.70<br>9.70<br>9.70<br>9.70<br>9.70<br>9.70<br>9.70<br>9.70<br>9.70<br>9.70<br>9.70<br>9.70<br>9.70<br>9.70<br>9.70<br>9.70<br>9.70<br>9.70<br>9.70<br>9.70<br>9.70<br>9.70<br>9.70<br>9.70<br>9.70<br>9.70<br>9.70<br>9.70<br>9.70<br>9.70<br>9.70<br>9.70<br>9.70<br>9.70<br>9.70<br>9.70<br>9.70<br>9.70<br>9.70<br>9.70<br>9.70<br>9.70<br>9.70<br>9.70<br>9.70<br>9.70<br>9.70<br>9.70<br>9.70<br>9.70<br>9.70<br>9.70<br>9.70<br>9.70<br>9.70<br>9.70<br>9.70<br>9.70<br>9.70<br>9.70<br>9.70<br>9.70<br>9.70<br>9.70<br>9.70<br>9.70<br>9.70<br>9.70<br>9.70<br>9.70<br>9.70<br>9.70<br>9.70<br>9.70<br>9.70<br>9.70<br>9.70<br>9.70<br>9.70 |                                | 83.50<br>31.75<br>2 15.24<br>4 + + + + + + + + + + + + + + + + + + +                                                                                                                                                                                                                                                                                                                                                                                                                                                                                                 | , ess          |
|                                                                                     |                                  | 17W2 Male/Female                                                                                                                                                                                                                                                                                                                                                                                                                                                                                                                                                                                                                                                                                                                                                                                                                                                                                                                                                                                                                                                                                                                                                                                                                                                                                                                                                                                                                                                                                                                                                                                                                                                                                                                                                                                                                                                                                                                                                                                                                                                                                                                                                                                                                                                                                                                                                                                                                                                                                                                                                                                                                                                                                                                                                                                                                       | 21W1 Male/Fema                 | le                                                                                                                                                                                                                                                                                                                                                                                                                                                                                                                                                                   |                |
| CURRENT RATING<br>10A / 2.2<br>20A / 3.3<br>30A / 3.7<br>40A / 4.2                  | / ØA                             | 47.05<br>23.63<br>1.3.65<br>0.31<br>0.70<br>0.4<br>0.4<br>0.4<br>0.4<br>0.4<br>0.4<br>0.4<br>0.                                                                                                                                                                                                                                                                                                                                                                                                                                                                                                                                                                                                                                                                                                                                                                                                                                                                                                                                                                                                                                                                                                                                                                                                                                                                                                                                                                                                                                                                                                                                                                                                                                                                                                                                                                                                                                                                                                                                                                                                                                                                                                                                                                                                                                                                                                                                                                                                                                                                                                                                                                                                                                                                                                                                        |                                | 47.05<br>23.85<br>24<br>90<br>44<br>90<br>44<br>90<br>44<br>90<br>44<br>90<br>44<br>90<br>45<br>90<br>45<br>90<br>45<br>90<br>45<br>90<br>45<br>90<br>45<br>90<br>45<br>90<br>45<br>90<br>45<br>90<br>45<br>90<br>45<br>90<br>45<br>90<br>45<br>90<br>45<br>90<br>45<br>90<br>45<br>90<br>45<br>90<br>45<br>90<br>45<br>90<br>45<br>90<br>45<br>90<br>45<br>90<br>45<br>90<br>45<br>90<br>45<br>90<br>45<br>90<br>45<br>90<br>45<br>90<br>45<br>90<br>45<br>90<br>45<br>90<br>45<br>90<br>45<br>90<br>45<br>10<br>10<br>10<br>10<br>10<br>10<br>10<br>10<br>10<br>10 | <sup>295</sup> |
|                                                                                     |                                  |                                                                                                                                                                                                                                                                                                                                                                                                                                                                                                                                                                                                                                                                                                                                                                                                                                                                                                                                                                                                                                                                                                                                                                                                                                                                                                                                                                                                                                                                                                                                                                                                                                                                                                                                                                                                                                                                                                                                                                                                                                                                                                                                                                                                                                                                                                                                                                                                                                                                                                                                                                                                                                                                                                                                                                                                                                        |                                |                                                                                                                                                                                                                                                                                                                                                                                                                                                                                                                                                                      |                |
| CHEC                                                                                |                                  | ATION D-SUB                                                                                                                                                                                                                                                                                                                                                                                                                                                                                                                                                                                                                                                                                                                                                                                                                                                                                                                                                                                                                                                                                                                                                                                                                                                                                                                                                                                                                                                                                                                                                                                                                                                                                                                                                                                                                                                                                                                                                                                                                                                                                                                                                                                                                                                                                                                                                                                                                                                                                                                                                                                                                                                                                                                                                                                                                            | DRAWN: C.B                     | DATE: JAN. 01/20                                                                                                                                                                                                                                                                                                                                                                                                                                                                                                                                                     | 019            |
|                                                                                     |                                  | CHECKED:                                                                                                                                                                                                                                                                                                                                                                                                                                                                                                                                                                                                                                                                                                                                                                                                                                                                                                                                                                                                                                                                                                                                                                                                                                                                                                                                                                                                                                                                                                                                                                                                                                                                                                                                                                                                                                                                                                                                                                                                                                                                                                                                                                                                                                                                                                                                                                                                                                                                                                                                                                                                                                                                                                                                                                                                                               | DATE:                          |                                                                                                                                                                                                                                                                                                                                                                                                                                                                                                                                                                      |                |
| THIS SERIES FULLY CONFORMS TO                                                       |                                  | ARE THE FROFER IT OF EDAG INC., AND                                                                                                                                                                                                                                                                                                                                                                                                                                                                                                                                                                                                                                                                                                                                                                                                                                                                                                                                                                                                                                                                                                                                                                                                                                                                                                                                                                                                                                                                                                                                                                                                                                                                                                                                                                                                                                                                                                                                                                                                                                                                                                                                                                                                                                                                                                                                                                                                                                                                                                                                                                                                                                                                                                                                                                                                    | SCALE: N.T.S                   | SHEET 3 OF                                                                                                                                                                                                                                                                                                                                                                                                                                                                                                                                                           | 4              |
| THE EUROPEAN UNION DIRECTIVES<br>2011/65/EU FOR R₀HS COMPLIANCY.                    | CANADA                           | OR USED AS THE BASIS FOR THE                                                                                                                                                                                                                                                                                                                                                                                                                                                                                                                                                                                                                                                                                                                                                                                                                                                                                                                                                                                                                                                                                                                                                                                                                                                                                                                                                                                                                                                                                                                                                                                                                                                                                                                                                                                                                                                                                                                                                                                                                                                                                                                                                                                                                                                                                                                                                                                                                                                                                                                                                                                                                                                                                                                                                                                                           | DRAWING NUMBER: 628-43W        | /2224-1NA                                                                                                                                                                                                                                                                                                                                                                                                                                                                                                                                                            | ISSUE          |
|                                                                                     | YOUR CONNECTION TO QUALITY & SER | WANUFACTURE OR SALE OF APPARATUS                                                                                                                                                                                                                                                                                                                                                                                                                                                                                                                                                                                                                                                                                                                                                                                                                                                                                                                                                                                                                                                                                                                                                                                                                                                                                                                                                                                                                                                                                                                                                                                                                                                                                                                                                                                                                                                                                                                                                                                                                                                                                                                                                                                                                                                                                                                                                                                                                                                                                                                                                                                                                                                                                                                                                                                                       | PART NUMBER: 628-43W2224-1NA 1 |                                                                                                                                                                                                                                                                                                                                                                                                                                                                                                                                                                      |                |