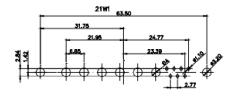

3W3 / 3WK3

5W1 Male/Female

7W2 Male/Female

(1)

21W4 Male/Female

628-43W2224-1NA

|                                                                                     |                                  |                                                                                                                                                                                                                                                                                                                                                                                                                                                                                                                                                                                                                                                                                                                                                                                                                                                                                                                                                                                                                                                                                                                                                                                                                                                                                                                                                                                                                                                                                                                                                                                                                                                                                                                                                                                                                                                                                                                                                                                                                                                                                                                                                                                                                                                                                                                                                                                                                                                                                                                                                                                                                                                                                                                                                                                                                                        |                                |                                                                                                                                                                                                                                                                                                                                                                                                                                                                                                                                                                      | , ese          |
|-------------------------------------------------------------------------------------|----------------------------------|----------------------------------------------------------------------------------------------------------------------------------------------------------------------------------------------------------------------------------------------------------------------------------------------------------------------------------------------------------------------------------------------------------------------------------------------------------------------------------------------------------------------------------------------------------------------------------------------------------------------------------------------------------------------------------------------------------------------------------------------------------------------------------------------------------------------------------------------------------------------------------------------------------------------------------------------------------------------------------------------------------------------------------------------------------------------------------------------------------------------------------------------------------------------------------------------------------------------------------------------------------------------------------------------------------------------------------------------------------------------------------------------------------------------------------------------------------------------------------------------------------------------------------------------------------------------------------------------------------------------------------------------------------------------------------------------------------------------------------------------------------------------------------------------------------------------------------------------------------------------------------------------------------------------------------------------------------------------------------------------------------------------------------------------------------------------------------------------------------------------------------------------------------------------------------------------------------------------------------------------------------------------------------------------------------------------------------------------------------------------------------------------------------------------------------------------------------------------------------------------------------------------------------------------------------------------------------------------------------------------------------------------------------------------------------------------------------------------------------------------------------------------------------------------------------------------------------------|--------------------------------|----------------------------------------------------------------------------------------------------------------------------------------------------------------------------------------------------------------------------------------------------------------------------------------------------------------------------------------------------------------------------------------------------------------------------------------------------------------------------------------------------------------------------------------------------------------------|----------------|
|                                                                                     |                                  | 11W1 Male/Female                                                                                                                                                                                                                                                                                                                                                                                                                                                                                                                                                                                                                                                                                                                                                                                                                                                                                                                                                                                                                                                                                                                                                                                                                                                                                                                                                                                                                                                                                                                                                                                                                                                                                                                                                                                                                                                                                                                                                                                                                                                                                                                                                                                                                                                                                                                                                                                                                                                                                                                                                                                                                                                                                                                                                                                                                       | 27W2 Male/Fema                 | le                                                                                                                                                                                                                                                                                                                                                                                                                                                                                                                                                                   |                |
| 47.06<br>23.63<br>14.48<br>90<br>90<br>90<br>90<br>90<br>90<br>90<br>90<br>90<br>90 | 8W8 Female                       | 33.30<br>18.65<br>9.70<br>9.70<br>9.70<br>9.70<br>9.70<br>9.70<br>9.70<br>9.70<br>9.70<br>9.70<br>9.70<br>9.70<br>9.70<br>9.70<br>9.70<br>9.70<br>9.70<br>9.70<br>9.70<br>9.70<br>9.70<br>9.70<br>9.70<br>9.70<br>9.70<br>9.70<br>9.70<br>9.70<br>9.70<br>9.70<br>9.70<br>9.70<br>9.70<br>9.70<br>9.70<br>9.70<br>9.70<br>9.70<br>9.70<br>9.70<br>9.70<br>9.70<br>9.70<br>9.70<br>9.70<br>9.70<br>9.70<br>9.70<br>9.70<br>9.70<br>9.70<br>9.70<br>9.70<br>9.70<br>9.70<br>9.70<br>9.70<br>9.70<br>9.70<br>9.70<br>9.70<br>9.70<br>9.70<br>9.70<br>9.70<br>9.70<br>9.70<br>9.70<br>9.70<br>9.70<br>9.70<br>9.70<br>9.70<br>9.70<br>9.70<br>9.70<br>9.70<br>9.70<br>9.70<br>9.70<br>9.70<br>9.70<br>9.70<br>9.70<br>9.70<br>9.70<br>9.70<br>9.70<br>9.70<br>9.70<br>9.70<br>9.70<br>9.70<br>9.70<br>9.70<br>9.70<br>9.70<br>9.70<br>9.70<br>9.70<br>9.70<br>9.70<br>9.70<br>9.70<br>9.70<br>9.70<br>9.70<br>9.70<br>9.70<br>9.70<br>9.70<br>9.70<br>9.70<br>9.70<br>9.70<br>9.70<br>9.70<br>9.70<br>9.70<br>9.70<br>9.70<br>9.70<br>9.70<br>9.70<br>9.70<br>9.70<br>9.70<br>9.70<br>9.70<br>9.70<br>9.70<br>9.70<br>9.70<br>9.70<br>9.70<br>9.70<br>9.70<br>9.70<br>9.70<br>9.70<br>9.70<br>9.70<br>9.70<br>9.70<br>9.70<br>9.70<br>9.70<br>9.70<br>9.70<br>9.70<br>9.70<br>9.70<br>9.70<br>9.70<br>9.70<br>9.70<br>9.70<br>9.70<br>9.70<br>9.70<br>9.70<br>9.70<br>9.70<br>9.70<br>9.70<br>9.70<br>9.70<br>9.70<br>9.70<br>9.70<br>9.70<br>9.70<br>9.70<br>9.70<br>9.70<br>9.70<br>9.70<br>9.70<br>9.70<br>9.70<br>9.70<br>9.70<br>9.70<br>9.70<br>9.70<br>9.70<br>9.70<br>9.70<br>9.70<br>9.70<br>9.70<br>9.70<br>9.70<br>9.70<br>9.70<br>9.70<br>9.70<br>9.70<br>9.70<br>9.70<br>9.70<br>9.70<br>9.70<br>9.70<br>9.70<br>9.70<br>9.70<br>9.70<br>9.70<br>9.70<br>9.70<br>9.70<br>9.70<br>9.70<br>9.70<br>9.70<br>9.70<br>9.70<br>9.70<br>9.70<br>9.70<br>9.70<br>9.70<br>9.70<br>9.70<br>9.70<br>9.70<br>9.70<br>9.70<br>9.70<br>9.70<br>9.70<br>9.70<br>9.70<br>9.70<br>9.70<br>9.70<br>9.70<br>9.70<br>9.70<br>9.70<br>9.70<br>9.70<br>9.70<br>9.70<br>9.70<br>9.70<br>9.70<br>9.70<br>9.70<br>9.70<br>9.70<br>9.70<br>9.70<br>9.70<br>9.70<br>9.70<br>9.70<br>9.70<br>9.70<br>9.70<br>9.70<br>9.70<br>9.70<br>9.70<br>9.70<br>9.70<br>9.70<br>9.70<br>9.70<br>9.70<br>9.70<br>9.70<br>9.70<br>9.70<br>9.70<br>9.70<br>9.70<br>9.70<br>9.70<br>9.70<br>9.70<br>9.70<br>9.70<br>9.70<br>9.70<br>9.70<br>9.70<br>9.70<br>9.70<br>9.70<br>9.70<br>9.70<br>9.70<br>9.70<br>9.70<br>9.70<br>9.70<br>9.70<br>9.70<br>9.70<br>9.70<br>9.70<br>9.70<br>9.70<br>9.70<br>9.70<br>9.70<br>9.70<br>9.70<br>9.70<br>9.70<br>9.70<br>9.70<br>9.70<br>9.70<br>9.70<br>9.70<br>9.70<br>9.70<br>9.70<br>9.70<br>9.70<br>9.70<br>9.70<br>9.70<br>9.70<br>9.70<br>9.70<br>9.70<br>9.70<br>9.70<br>9.70<br>9.70<br>9.70<br>9.70<br>9.70<br>9.70<br>9.70 |                                | 83.50<br>31.75<br>2 15.24<br>4 + + + + + + + + + + + + + + + + + + +                                                                                                                                                                                                                                                                                                                                                                                                                                                                                                 | , ess          |
|                                                                                     |                                  | 17W2 Male/Female                                                                                                                                                                                                                                                                                                                                                                                                                                                                                                                                                                                                                                                                                                                                                                                                                                                                                                                                                                                                                                                                                                                                                                                                                                                                                                                                                                                                                                                                                                                                                                                                                                                                                                                                                                                                                                                                                                                                                                                                                                                                                                                                                                                                                                                                                                                                                                                                                                                                                                                                                                                                                                                                                                                                                                                                                       | 21W1 Male/Fema                 | le                                                                                                                                                                                                                                                                                                                                                                                                                                                                                                                                                                   |                |
| CURRENT RATING<br>10A / 2.2<br>20A / 3.3<br>30A / 3.7<br>40A / 4.2                  | / ØA                             | 47.05<br>23.63<br>1.3.65<br>0.31<br>0.70<br>0.4<br>0.4<br>0.4<br>0.4<br>0.4<br>0.4<br>0.4<br>0.                                                                                                                                                                                                                                                                                                                                                                                                                                                                                                                                                                                                                                                                                                                                                                                                                                                                                                                                                                                                                                                                                                                                                                                                                                                                                                                                                                                                                                                                                                                                                                                                                                                                                                                                                                                                                                                                                                                                                                                                                                                                                                                                                                                                                                                                                                                                                                                                                                                                                                                                                                                                                                                                                                                                        |                                | 47.05<br>23.85<br>24<br>90<br>44<br>90<br>44<br>90<br>44<br>90<br>44<br>90<br>44<br>90<br>45<br>90<br>45<br>90<br>45<br>90<br>45<br>90<br>45<br>90<br>45<br>90<br>45<br>90<br>45<br>90<br>45<br>90<br>45<br>90<br>45<br>90<br>45<br>90<br>45<br>90<br>45<br>90<br>45<br>90<br>45<br>90<br>45<br>90<br>45<br>90<br>45<br>90<br>45<br>90<br>45<br>90<br>45<br>90<br>45<br>90<br>45<br>90<br>45<br>90<br>45<br>90<br>45<br>90<br>45<br>90<br>45<br>90<br>45<br>90<br>45<br>90<br>45<br>90<br>45<br>90<br>45<br>10<br>10<br>10<br>10<br>10<br>10<br>10<br>10<br>10<br>10 | <sup>295</sup> |
|                                                                                     |                                  |                                                                                                                                                                                                                                                                                                                                                                                                                                                                                                                                                                                                                                                                                                                                                                                                                                                                                                                                                                                                                                                                                                                                                                                                                                                                                                                                                                                                                                                                                                                                                                                                                                                                                                                                                                                                                                                                                                                                                                                                                                                                                                                                                                                                                                                                                                                                                                                                                                                                                                                                                                                                                                                                                                                                                                                                                                        |                                |                                                                                                                                                                                                                                                                                                                                                                                                                                                                                                                                                                      |                |
| CHEC                                                                                |                                  | ATION D-SUB                                                                                                                                                                                                                                                                                                                                                                                                                                                                                                                                                                                                                                                                                                                                                                                                                                                                                                                                                                                                                                                                                                                                                                                                                                                                                                                                                                                                                                                                                                                                                                                                                                                                                                                                                                                                                                                                                                                                                                                                                                                                                                                                                                                                                                                                                                                                                                                                                                                                                                                                                                                                                                                                                                                                                                                                                            | DRAWN: C.B                     | DATE: JAN. 01/20                                                                                                                                                                                                                                                                                                                                                                                                                                                                                                                                                     | 019            |
|                                                                                     |                                  | CHECKED:                                                                                                                                                                                                                                                                                                                                                                                                                                                                                                                                                                                                                                                                                                                                                                                                                                                                                                                                                                                                                                                                                                                                                                                                                                                                                                                                                                                                                                                                                                                                                                                                                                                                                                                                                                                                                                                                                                                                                                                                                                                                                                                                                                                                                                                                                                                                                                                                                                                                                                                                                                                                                                                                                                                                                                                                                               | DATE:                          |                                                                                                                                                                                                                                                                                                                                                                                                                                                                                                                                                                      |                |
| THIS SERIES FULLY CONFORMS TO                                                       |                                  | ARE THE FROFER IT OF EDAG INC., AND                                                                                                                                                                                                                                                                                                                                                                                                                                                                                                                                                                                                                                                                                                                                                                                                                                                                                                                                                                                                                                                                                                                                                                                                                                                                                                                                                                                                                                                                                                                                                                                                                                                                                                                                                                                                                                                                                                                                                                                                                                                                                                                                                                                                                                                                                                                                                                                                                                                                                                                                                                                                                                                                                                                                                                                                    | SCALE: N.T.S                   | SHEET 3 OF                                                                                                                                                                                                                                                                                                                                                                                                                                                                                                                                                           | 4              |
| THE EUROPEAN UNION DIRECTIVES<br>2011/65/EU FOR R₀HS COMPLIANCY.                    | CANADA                           | OR USED AS THE BASIS FOR THE                                                                                                                                                                                                                                                                                                                                                                                                                                                                                                                                                                                                                                                                                                                                                                                                                                                                                                                                                                                                                                                                                                                                                                                                                                                                                                                                                                                                                                                                                                                                                                                                                                                                                                                                                                                                                                                                                                                                                                                                                                                                                                                                                                                                                                                                                                                                                                                                                                                                                                                                                                                                                                                                                                                                                                                                           | DRAWING NUMBER: 628-43W        | /2224-1NA                                                                                                                                                                                                                                                                                                                                                                                                                                                                                                                                                            | ISSUE          |
|                                                                                     | YOUR CONNECTION TO QUALITY & SER | WANUFACTURE OR SALE OF APPARATUS                                                                                                                                                                                                                                                                                                                                                                                                                                                                                                                                                                                                                                                                                                                                                                                                                                                                                                                                                                                                                                                                                                                                                                                                                                                                                                                                                                                                                                                                                                                                                                                                                                                                                                                                                                                                                                                                                                                                                                                                                                                                                                                                                                                                                                                                                                                                                                                                                                                                                                                                                                                                                                                                                                                                                                                                       | PART NUMBER: 628-43W2224-1NA 1 |                                                                                                                                                                                                                                                                                                                                                                                                                                                                                                                                                                      |                |