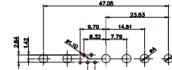

3W3 / 3WK3

5W1 Male/Female

7W2 Male/Female

(1)

21W4 Male/Female

628-43W2224-1NA

|                                                                                     |                                  |                                                                                                                                                                                                                                                                                                                                                                                                                                                                                                                                                                                                                                                                                                                                                                                                                                                                                                                                                                                                                                                                                                                                                                                                                                                                                                                                                                                                                                                                                                                                                                                                                                                                                                                                                                                                                                                                                                                                                                                                                                                                                                                                                                                                                                                                                                                                                                                                                                                                                                                                                                                                                                                                                                                                                                                                                                        |                                |                                                                                                                                                                                                                                                                                                                                                                                                                                                                                                                                                                      | , ese          |
|-------------------------------------------------------------------------------------|----------------------------------|----------------------------------------------------------------------------------------------------------------------------------------------------------------------------------------------------------------------------------------------------------------------------------------------------------------------------------------------------------------------------------------------------------------------------------------------------------------------------------------------------------------------------------------------------------------------------------------------------------------------------------------------------------------------------------------------------------------------------------------------------------------------------------------------------------------------------------------------------------------------------------------------------------------------------------------------------------------------------------------------------------------------------------------------------------------------------------------------------------------------------------------------------------------------------------------------------------------------------------------------------------------------------------------------------------------------------------------------------------------------------------------------------------------------------------------------------------------------------------------------------------------------------------------------------------------------------------------------------------------------------------------------------------------------------------------------------------------------------------------------------------------------------------------------------------------------------------------------------------------------------------------------------------------------------------------------------------------------------------------------------------------------------------------------------------------------------------------------------------------------------------------------------------------------------------------------------------------------------------------------------------------------------------------------------------------------------------------------------------------------------------------------------------------------------------------------------------------------------------------------------------------------------------------------------------------------------------------------------------------------------------------------------------------------------------------------------------------------------------------------------------------------------------------------------------------------------------------|--------------------------------|----------------------------------------------------------------------------------------------------------------------------------------------------------------------------------------------------------------------------------------------------------------------------------------------------------------------------------------------------------------------------------------------------------------------------------------------------------------------------------------------------------------------------------------------------------------------|----------------|
|                                                                                     |                                  | 11W1 Male/Female                                                                                                                                                                                                                                                                                                                                                                                                                                                                                                                                                                                                                                                                                                                                                                                                                                                                                                                                                                                                                                                                                                                                                                                                                                                                                                                                                                                                                                                                                                                                                                                                                                                                                                                                                                                                                                                                                                                                                                                                                                                                                                                                                                                                                                                                                                                                                                                                                                                                                                                                                                                                                                                                                                                                                                                                                       | 27W2 Male/Fema                 | le                                                                                                                                                                                                                                                                                                                                                                                                                                                                                                                                                                   |                |
| 47.06<br>23.63<br>14.48<br>90<br>90<br>90<br>90<br>90<br>90<br>90<br>90<br>90<br>90 | 8W8 Female                       | 33.30<br>18.65<br>9.70<br>9.70<br>9.70<br>9.70<br>9.70<br>9.70<br>9.70<br>9.70<br>9.70<br>9.70<br>9.70<br>9.70<br>9.70<br>9.70<br>9.70<br>9.70<br>9.70<br>9.70<br>9.70<br>9.70<br>9.70<br>9.70<br>9.70<br>9.70<br>9.70<br>9.70<br>9.70<br>9.70<br>9.70<br>9.70<br>9.70<br>9.70<br>9.70<br>9.70<br>9.70<br>9.70<br>9.70<br>9.70<br>9.70<br>9.70<br>9.70<br>9.70<br>9.70<br>9.70<br>9.70<br>9.70<br>9.70<br>9.70<br>9.70<br>9.70<br>9.70<br>9.70<br>9.70<br>9.70<br>9.70<br>9.70<br>9.70<br>9.70<br>9.70<br>9.70<br>9.70<br>9.70<br>9.70<br>9.70<br>9.70<br>9.70<br>9.70<br>9.70<br>9.70<br>9.70<br>9.70<br>9.70<br>9.70<br>9.70<br>9.70<br>9.70<br>9.70<br>9.70<br>9.70<br>9.70<br>9.70<br>9.70<br>9.70<br>9.70<br>9.70<br>9.70<br>9.70<br>9.70<br>9.70<br>9.70<br>9.70<br>9.70<br>9.70<br>9.70<br>9.70<br>9.70<br>9.70<br>9.70<br>9.70<br>9.70<br>9.70<br>9.70<br>9.70<br>9.70<br>9.70<br>9.70<br>9.70<br>9.70<br>9.70<br>9.70<br>9.70<br>9.70<br>9.70<br>9.70<br>9.70<br>9.70<br>9.70<br>9.70<br>9.70<br>9.70<br>9.70<br>9.70<br>9.70<br>9.70<br>9.70<br>9.70<br>9.70<br>9.70<br>9.70<br>9.70<br>9.70<br>9.70<br>9.70<br>9.70<br>9.70<br>9.70<br>9.70<br>9.70<br>9.70<br>9.70<br>9.70<br>9.70<br>9.70<br>9.70<br>9.70<br>9.70<br>9.70<br>9.70<br>9.70<br>9.70<br>9.70<br>9.70<br>9.70<br>9.70<br>9.70<br>9.70<br>9.70<br>9.70<br>9.70<br>9.70<br>9.70<br>9.70<br>9.70<br>9.70<br>9.70<br>9.70<br>9.70<br>9.70<br>9.70<br>9.70<br>9.70<br>9.70<br>9.70<br>9.70<br>9.70<br>9.70<br>9.70<br>9.70<br>9.70<br>9.70<br>9.70<br>9.70<br>9.70<br>9.70<br>9.70<br>9.70<br>9.70<br>9.70<br>9.70<br>9.70<br>9.70<br>9.70<br>9.70<br>9.70<br>9.70<br>9.70<br>9.70<br>9.70<br>9.70<br>9.70<br>9.70<br>9.70<br>9.70<br>9.70<br>9.70<br>9.70<br>9.70<br>9.70<br>9.70<br>9.70<br>9.70<br>9.70<br>9.70<br>9.70<br>9.70<br>9.70<br>9.70<br>9.70<br>9.70<br>9.70<br>9.70<br>9.70<br>9.70<br>9.70<br>9.70<br>9.70<br>9.70<br>9.70<br>9.70<br>9.70<br>9.70<br>9.70<br>9.70<br>9.70<br>9.70<br>9.70<br>9.70<br>9.70<br>9.70<br>9.70<br>9.70<br>9.70<br>9.70<br>9.70<br>9.70<br>9.70<br>9.70<br>9.70<br>9.70<br>9.70<br>9.70<br>9.70<br>9.70<br>9.70<br>9.70<br>9.70<br>9.70<br>9.70<br>9.70<br>9.70<br>9.70<br>9.70<br>9.70<br>9.70<br>9.70<br>9.70<br>9.70<br>9.70<br>9.70<br>9.70<br>9.70<br>9.70<br>9.70<br>9.70<br>9.70<br>9.70<br>9.70<br>9.70<br>9.70<br>9.70<br>9.70<br>9.70<br>9.70<br>9.70<br>9.70<br>9.70<br>9.70<br>9.70<br>9.70<br>9.70<br>9.70<br>9.70<br>9.70<br>9.70<br>9.70<br>9.70<br>9.70<br>9.70<br>9.70<br>9.70<br>9.70<br>9.70<br>9.70<br>9.70<br>9.70<br>9.70<br>9.70<br>9.70<br>9.70<br>9.70<br>9.70<br>9.70<br>9.70<br>9.70<br>9.70<br>9.70<br>9.70<br>9.70<br>9.70<br>9.70<br>9.70<br>9.70<br>9.70<br>9.70<br>9.70<br>9.70<br>9.70<br>9.70<br>9.70<br>9.70<br>9.70<br>9.70<br>9.70<br>9.70<br>9.70<br>9.70<br>9.70<br>9.70<br>9.70 |                                | 83.50<br>31.75<br>2 15.24<br>4 + + + + + + + + + + + + + + + + + + +                                                                                                                                                                                                                                                                                                                                                                                                                                                                                                 | , ess          |
|                                                                                     |                                  | 17W2 Male/Female                                                                                                                                                                                                                                                                                                                                                                                                                                                                                                                                                                                                                                                                                                                                                                                                                                                                                                                                                                                                                                                                                                                                                                                                                                                                                                                                                                                                                                                                                                                                                                                                                                                                                                                                                                                                                                                                                                                                                                                                                                                                                                                                                                                                                                                                                                                                                                                                                                                                                                                                                                                                                                                                                                                                                                                                                       | 21W1 Male/Fema                 | le                                                                                                                                                                                                                                                                                                                                                                                                                                                                                                                                                                   |                |
| CURRENT RATING<br>10A / 2.2<br>20A / 3.3<br>30A / 3.7<br>40A / 4.2                  | / ØA                             | 47.05<br>23.63<br>1.3.65<br>0.31<br>0.70<br>0.4<br>0.4<br>0.4<br>0.4<br>0.4<br>0.4<br>0.4<br>0.                                                                                                                                                                                                                                                                                                                                                                                                                                                                                                                                                                                                                                                                                                                                                                                                                                                                                                                                                                                                                                                                                                                                                                                                                                                                                                                                                                                                                                                                                                                                                                                                                                                                                                                                                                                                                                                                                                                                                                                                                                                                                                                                                                                                                                                                                                                                                                                                                                                                                                                                                                                                                                                                                                                                        |                                | 47.05<br>23.85<br>24<br>90<br>44<br>90<br>44<br>90<br>44<br>90<br>44<br>90<br>44<br>90<br>45<br>90<br>45<br>90<br>45<br>90<br>45<br>90<br>45<br>90<br>45<br>90<br>45<br>90<br>45<br>90<br>45<br>90<br>45<br>90<br>45<br>90<br>45<br>90<br>45<br>90<br>45<br>90<br>45<br>90<br>45<br>90<br>45<br>90<br>45<br>90<br>45<br>90<br>45<br>90<br>45<br>90<br>45<br>90<br>45<br>90<br>45<br>90<br>45<br>90<br>45<br>90<br>45<br>90<br>45<br>90<br>45<br>90<br>45<br>90<br>45<br>90<br>45<br>90<br>45<br>90<br>45<br>10<br>10<br>10<br>10<br>10<br>10<br>10<br>10<br>10<br>10 | <sup>295</sup> |
|                                                                                     |                                  |                                                                                                                                                                                                                                                                                                                                                                                                                                                                                                                                                                                                                                                                                                                                                                                                                                                                                                                                                                                                                                                                                                                                                                                                                                                                                                                                                                                                                                                                                                                                                                                                                                                                                                                                                                                                                                                                                                                                                                                                                                                                                                                                                                                                                                                                                                                                                                                                                                                                                                                                                                                                                                                                                                                                                                                                                                        |                                |                                                                                                                                                                                                                                                                                                                                                                                                                                                                                                                                                                      |                |
| CHEC                                                                                |                                  | ATION D-SUB                                                                                                                                                                                                                                                                                                                                                                                                                                                                                                                                                                                                                                                                                                                                                                                                                                                                                                                                                                                                                                                                                                                                                                                                                                                                                                                                                                                                                                                                                                                                                                                                                                                                                                                                                                                                                                                                                                                                                                                                                                                                                                                                                                                                                                                                                                                                                                                                                                                                                                                                                                                                                                                                                                                                                                                                                            | DRAWN: C.B                     | DATE: JAN. 01/20                                                                                                                                                                                                                                                                                                                                                                                                                                                                                                                                                     | 019            |
|                                                                                     |                                  | CHECKED:                                                                                                                                                                                                                                                                                                                                                                                                                                                                                                                                                                                                                                                                                                                                                                                                                                                                                                                                                                                                                                                                                                                                                                                                                                                                                                                                                                                                                                                                                                                                                                                                                                                                                                                                                                                                                                                                                                                                                                                                                                                                                                                                                                                                                                                                                                                                                                                                                                                                                                                                                                                                                                                                                                                                                                                                                               | DATE:                          |                                                                                                                                                                                                                                                                                                                                                                                                                                                                                                                                                                      |                |
| THIS SERIES FULLY CONFORMS TO                                                       |                                  | ARE THE FROFER IT OF EDAG INC., AND                                                                                                                                                                                                                                                                                                                                                                                                                                                                                                                                                                                                                                                                                                                                                                                                                                                                                                                                                                                                                                                                                                                                                                                                                                                                                                                                                                                                                                                                                                                                                                                                                                                                                                                                                                                                                                                                                                                                                                                                                                                                                                                                                                                                                                                                                                                                                                                                                                                                                                                                                                                                                                                                                                                                                                                                    | SCALE: N.T.S                   | SHEET 3 OF                                                                                                                                                                                                                                                                                                                                                                                                                                                                                                                                                           | 4              |
| THE EUROPEAN UNION DIRECTIVES<br>2011/65/EU FOR R₀HS COMPLIANCY.                    | CANADA                           | OR USED AS THE BASIS FOR THE                                                                                                                                                                                                                                                                                                                                                                                                                                                                                                                                                                                                                                                                                                                                                                                                                                                                                                                                                                                                                                                                                                                                                                                                                                                                                                                                                                                                                                                                                                                                                                                                                                                                                                                                                                                                                                                                                                                                                                                                                                                                                                                                                                                                                                                                                                                                                                                                                                                                                                                                                                                                                                                                                                                                                                                                           | DRAWING NUMBER: 628-43W        | /2224-1NA                                                                                                                                                                                                                                                                                                                                                                                                                                                                                                                                                            | ISSUE          |
|                                                                                     | YOUR CONNECTION TO QUALITY & SER | WANUFACTURE OR SALE OF APPARATUS                                                                                                                                                                                                                                                                                                                                                                                                                                                                                                                                                                                                                                                                                                                                                                                                                                                                                                                                                                                                                                                                                                                                                                                                                                                                                                                                                                                                                                                                                                                                                                                                                                                                                                                                                                                                                                                                                                                                                                                                                                                                                                                                                                                                                                                                                                                                                                                                                                                                                                                                                                                                                                                                                                                                                                                                       | PART NUMBER: 628-43W2224-1NA 1 |                                                                                                                                                                                                                                                                                                                                                                                                                                                                                                                                                                      |                |