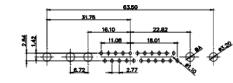

3W3 / 3WK3

5W1 Male/Female

7W2 Male/Female

(1)

21W4 Male/Female

628-43W2224-1NA

|                                                                                     |                                  |                                                                                                                                                                                                                                                                                                                                                                                                                                                                                                                                                                                                                                                                                                                                                                                                                                                                                                                                                                                                                                                                                                                                                                                                                                                                                                                                                                                                                                                                                                                                                                                                                                                                                                                                                                                                                                                                                                                                                                                                                                                                                                                                                                                                                                                                                                                                                                                                                                                                                                                                                                                                                                                                                                                                                                                                                                        |                                |                                                                                                                                                                                                                                                                                                                                                                                                                                                                                                                                                                      | , ese          |
|-------------------------------------------------------------------------------------|----------------------------------|----------------------------------------------------------------------------------------------------------------------------------------------------------------------------------------------------------------------------------------------------------------------------------------------------------------------------------------------------------------------------------------------------------------------------------------------------------------------------------------------------------------------------------------------------------------------------------------------------------------------------------------------------------------------------------------------------------------------------------------------------------------------------------------------------------------------------------------------------------------------------------------------------------------------------------------------------------------------------------------------------------------------------------------------------------------------------------------------------------------------------------------------------------------------------------------------------------------------------------------------------------------------------------------------------------------------------------------------------------------------------------------------------------------------------------------------------------------------------------------------------------------------------------------------------------------------------------------------------------------------------------------------------------------------------------------------------------------------------------------------------------------------------------------------------------------------------------------------------------------------------------------------------------------------------------------------------------------------------------------------------------------------------------------------------------------------------------------------------------------------------------------------------------------------------------------------------------------------------------------------------------------------------------------------------------------------------------------------------------------------------------------------------------------------------------------------------------------------------------------------------------------------------------------------------------------------------------------------------------------------------------------------------------------------------------------------------------------------------------------------------------------------------------------------------------------------------------------|--------------------------------|----------------------------------------------------------------------------------------------------------------------------------------------------------------------------------------------------------------------------------------------------------------------------------------------------------------------------------------------------------------------------------------------------------------------------------------------------------------------------------------------------------------------------------------------------------------------|----------------|
|                                                                                     |                                  | 11W1 Male/Female                                                                                                                                                                                                                                                                                                                                                                                                                                                                                                                                                                                                                                                                                                                                                                                                                                                                                                                                                                                                                                                                                                                                                                                                                                                                                                                                                                                                                                                                                                                                                                                                                                                                                                                                                                                                                                                                                                                                                                                                                                                                                                                                                                                                                                                                                                                                                                                                                                                                                                                                                                                                                                                                                                                                                                                                                       | 27W2 Male/Fema                 | le                                                                                                                                                                                                                                                                                                                                                                                                                                                                                                                                                                   |                |
| 47.06<br>23.63<br>14.48<br>90<br>90<br>90<br>90<br>90<br>90<br>90<br>90<br>90<br>90 | 8W8 Female                       | 33.30<br>18.65<br>9.70<br>9.70<br>9.70<br>9.70<br>9.70<br>9.70<br>9.70<br>9.70<br>9.70<br>9.70<br>9.70<br>9.70<br>9.70<br>9.70<br>9.70<br>9.70<br>9.70<br>9.70<br>9.70<br>9.70<br>9.70<br>9.70<br>9.70<br>9.70<br>9.70<br>9.70<br>9.70<br>9.70<br>9.70<br>9.70<br>9.70<br>9.70<br>9.70<br>9.70<br>9.70<br>9.70<br>9.70<br>9.70<br>9.70<br>9.70<br>9.70<br>9.70<br>9.70<br>9.70<br>9.70<br>9.70<br>9.70<br>9.70<br>9.70<br>9.70<br>9.70<br>9.70<br>9.70<br>9.70<br>9.70<br>9.70<br>9.70<br>9.70<br>9.70<br>9.70<br>9.70<br>9.70<br>9.70<br>9.70<br>9.70<br>9.70<br>9.70<br>9.70<br>9.70<br>9.70<br>9.70<br>9.70<br>9.70<br>9.70<br>9.70<br>9.70<br>9.70<br>9.70<br>9.70<br>9.70<br>9.70<br>9.70<br>9.70<br>9.70<br>9.70<br>9.70<br>9.70<br>9.70<br>9.70<br>9.70<br>9.70<br>9.70<br>9.70<br>9.70<br>9.70<br>9.70<br>9.70<br>9.70<br>9.70<br>9.70<br>9.70<br>9.70<br>9.70<br>9.70<br>9.70<br>9.70<br>9.70<br>9.70<br>9.70<br>9.70<br>9.70<br>9.70<br>9.70<br>9.70<br>9.70<br>9.70<br>9.70<br>9.70<br>9.70<br>9.70<br>9.70<br>9.70<br>9.70<br>9.70<br>9.70<br>9.70<br>9.70<br>9.70<br>9.70<br>9.70<br>9.70<br>9.70<br>9.70<br>9.70<br>9.70<br>9.70<br>9.70<br>9.70<br>9.70<br>9.70<br>9.70<br>9.70<br>9.70<br>9.70<br>9.70<br>9.70<br>9.70<br>9.70<br>9.70<br>9.70<br>9.70<br>9.70<br>9.70<br>9.70<br>9.70<br>9.70<br>9.70<br>9.70<br>9.70<br>9.70<br>9.70<br>9.70<br>9.70<br>9.70<br>9.70<br>9.70<br>9.70<br>9.70<br>9.70<br>9.70<br>9.70<br>9.70<br>9.70<br>9.70<br>9.70<br>9.70<br>9.70<br>9.70<br>9.70<br>9.70<br>9.70<br>9.70<br>9.70<br>9.70<br>9.70<br>9.70<br>9.70<br>9.70<br>9.70<br>9.70<br>9.70<br>9.70<br>9.70<br>9.70<br>9.70<br>9.70<br>9.70<br>9.70<br>9.70<br>9.70<br>9.70<br>9.70<br>9.70<br>9.70<br>9.70<br>9.70<br>9.70<br>9.70<br>9.70<br>9.70<br>9.70<br>9.70<br>9.70<br>9.70<br>9.70<br>9.70<br>9.70<br>9.70<br>9.70<br>9.70<br>9.70<br>9.70<br>9.70<br>9.70<br>9.70<br>9.70<br>9.70<br>9.70<br>9.70<br>9.70<br>9.70<br>9.70<br>9.70<br>9.70<br>9.70<br>9.70<br>9.70<br>9.70<br>9.70<br>9.70<br>9.70<br>9.70<br>9.70<br>9.70<br>9.70<br>9.70<br>9.70<br>9.70<br>9.70<br>9.70<br>9.70<br>9.70<br>9.70<br>9.70<br>9.70<br>9.70<br>9.70<br>9.70<br>9.70<br>9.70<br>9.70<br>9.70<br>9.70<br>9.70<br>9.70<br>9.70<br>9.70<br>9.70<br>9.70<br>9.70<br>9.70<br>9.70<br>9.70<br>9.70<br>9.70<br>9.70<br>9.70<br>9.70<br>9.70<br>9.70<br>9.70<br>9.70<br>9.70<br>9.70<br>9.70<br>9.70<br>9.70<br>9.70<br>9.70<br>9.70<br>9.70<br>9.70<br>9.70<br>9.70<br>9.70<br>9.70<br>9.70<br>9.70<br>9.70<br>9.70<br>9.70<br>9.70<br>9.70<br>9.70<br>9.70<br>9.70<br>9.70<br>9.70<br>9.70<br>9.70<br>9.70<br>9.70<br>9.70<br>9.70<br>9.70<br>9.70<br>9.70<br>9.70<br>9.70<br>9.70<br>9.70<br>9.70<br>9.70<br>9.70<br>9.70<br>9.70<br>9.70<br>9.70<br>9.70<br>9.70<br>9.70<br>9.70<br>9.70<br>9.70<br>9.70<br>9.70<br>9.70<br>9.70<br>9.70 |                                | 83.50<br>31.75<br>2 15.24<br>4 + + + + + + + + + + + + + + + + + + +                                                                                                                                                                                                                                                                                                                                                                                                                                                                                                 | , ess          |
|                                                                                     |                                  | 17W2 Male/Female                                                                                                                                                                                                                                                                                                                                                                                                                                                                                                                                                                                                                                                                                                                                                                                                                                                                                                                                                                                                                                                                                                                                                                                                                                                                                                                                                                                                                                                                                                                                                                                                                                                                                                                                                                                                                                                                                                                                                                                                                                                                                                                                                                                                                                                                                                                                                                                                                                                                                                                                                                                                                                                                                                                                                                                                                       | 21W1 Male/Fema                 | le                                                                                                                                                                                                                                                                                                                                                                                                                                                                                                                                                                   |                |
| CURRENT RATING<br>10A / 2.2<br>20A / 3.3<br>30A / 3.7<br>40A / 4.2                  | / ØA                             | 47.05<br>23.63<br>1.3.65<br>0.31<br>0.70<br>0.4<br>0.4<br>0.4<br>0.4<br>0.4<br>0.4<br>0.4<br>0.                                                                                                                                                                                                                                                                                                                                                                                                                                                                                                                                                                                                                                                                                                                                                                                                                                                                                                                                                                                                                                                                                                                                                                                                                                                                                                                                                                                                                                                                                                                                                                                                                                                                                                                                                                                                                                                                                                                                                                                                                                                                                                                                                                                                                                                                                                                                                                                                                                                                                                                                                                                                                                                                                                                                        |                                | 47.05<br>23.85<br>24<br>90<br>44<br>90<br>44<br>90<br>44<br>90<br>44<br>90<br>44<br>90<br>45<br>90<br>45<br>90<br>45<br>90<br>45<br>90<br>45<br>90<br>45<br>90<br>45<br>90<br>45<br>90<br>45<br>90<br>45<br>90<br>45<br>90<br>45<br>90<br>45<br>90<br>45<br>90<br>45<br>90<br>45<br>90<br>45<br>90<br>45<br>90<br>45<br>90<br>45<br>90<br>45<br>90<br>45<br>90<br>45<br>90<br>45<br>90<br>45<br>90<br>45<br>90<br>45<br>90<br>45<br>90<br>45<br>90<br>45<br>90<br>45<br>90<br>45<br>90<br>45<br>90<br>45<br>10<br>10<br>10<br>10<br>10<br>10<br>10<br>10<br>10<br>10 | <sup>295</sup> |
|                                                                                     |                                  |                                                                                                                                                                                                                                                                                                                                                                                                                                                                                                                                                                                                                                                                                                                                                                                                                                                                                                                                                                                                                                                                                                                                                                                                                                                                                                                                                                                                                                                                                                                                                                                                                                                                                                                                                                                                                                                                                                                                                                                                                                                                                                                                                                                                                                                                                                                                                                                                                                                                                                                                                                                                                                                                                                                                                                                                                                        |                                |                                                                                                                                                                                                                                                                                                                                                                                                                                                                                                                                                                      |                |
| CHEC                                                                                |                                  | ATION D-SUB                                                                                                                                                                                                                                                                                                                                                                                                                                                                                                                                                                                                                                                                                                                                                                                                                                                                                                                                                                                                                                                                                                                                                                                                                                                                                                                                                                                                                                                                                                                                                                                                                                                                                                                                                                                                                                                                                                                                                                                                                                                                                                                                                                                                                                                                                                                                                                                                                                                                                                                                                                                                                                                                                                                                                                                                                            | DRAWN: C.B                     | DATE: JAN. 01/20                                                                                                                                                                                                                                                                                                                                                                                                                                                                                                                                                     | 019            |
|                                                                                     |                                  | CHECKED:                                                                                                                                                                                                                                                                                                                                                                                                                                                                                                                                                                                                                                                                                                                                                                                                                                                                                                                                                                                                                                                                                                                                                                                                                                                                                                                                                                                                                                                                                                                                                                                                                                                                                                                                                                                                                                                                                                                                                                                                                                                                                                                                                                                                                                                                                                                                                                                                                                                                                                                                                                                                                                                                                                                                                                                                                               | DATE:                          |                                                                                                                                                                                                                                                                                                                                                                                                                                                                                                                                                                      |                |
| THIS SERIES FULLY CONFORMS TO                                                       |                                  | ARE THE FROFER IT OF EDAG INC., AND                                                                                                                                                                                                                                                                                                                                                                                                                                                                                                                                                                                                                                                                                                                                                                                                                                                                                                                                                                                                                                                                                                                                                                                                                                                                                                                                                                                                                                                                                                                                                                                                                                                                                                                                                                                                                                                                                                                                                                                                                                                                                                                                                                                                                                                                                                                                                                                                                                                                                                                                                                                                                                                                                                                                                                                                    | SCALE: N.T.S                   | SHEET 3 OF                                                                                                                                                                                                                                                                                                                                                                                                                                                                                                                                                           | 4              |
| THE EUROPEAN UNION DIRECTIVES<br>2011/65/EU FOR R₀HS COMPLIANCY.                    | CANADA                           | OR USED AS THE BASIS FOR THE                                                                                                                                                                                                                                                                                                                                                                                                                                                                                                                                                                                                                                                                                                                                                                                                                                                                                                                                                                                                                                                                                                                                                                                                                                                                                                                                                                                                                                                                                                                                                                                                                                                                                                                                                                                                                                                                                                                                                                                                                                                                                                                                                                                                                                                                                                                                                                                                                                                                                                                                                                                                                                                                                                                                                                                                           | DRAWING NUMBER: 628-43W        | /2224-1NA                                                                                                                                                                                                                                                                                                                                                                                                                                                                                                                                                            | ISSUE          |
|                                                                                     | YOUR CONNECTION TO QUALITY & SER | WANUFACTURE OR SALE OF APPARATUS                                                                                                                                                                                                                                                                                                                                                                                                                                                                                                                                                                                                                                                                                                                                                                                                                                                                                                                                                                                                                                                                                                                                                                                                                                                                                                                                                                                                                                                                                                                                                                                                                                                                                                                                                                                                                                                                                                                                                                                                                                                                                                                                                                                                                                                                                                                                                                                                                                                                                                                                                                                                                                                                                                                                                                                                       | PART NUMBER: 628-43W2224-1NA 1 |                                                                                                                                                                                                                                                                                                                                                                                                                                                                                                                                                                      |                |