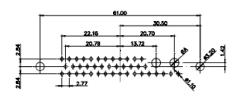

3W3 / 3WK3

5W1 Male/Female

7W2 Male/Female

(1)

21W4 Male/Female

628-43W2224-1NA

|                                                                                     |                                  |                                                                                                                                                                                                                                                                                                                                                                                                                                                                                                                                                                                                                                                                                                                                                                                                                                                                                                                                                                                                                                                                                                                                                                                                                                                                                                                                                                                                                                                                                                                                                                                                                                                                                                                                                                                                                                                                                                                                                                                                                                                                                                                                                                                                                                                                                                                                                                                                                                                                                                                                                                                                                                                                                                                                                                                                                                        |                                |                                                                                                                                                                                                                                                                                                                                                                                                                                                                                                                                                                      | , ese          |
|-------------------------------------------------------------------------------------|----------------------------------|----------------------------------------------------------------------------------------------------------------------------------------------------------------------------------------------------------------------------------------------------------------------------------------------------------------------------------------------------------------------------------------------------------------------------------------------------------------------------------------------------------------------------------------------------------------------------------------------------------------------------------------------------------------------------------------------------------------------------------------------------------------------------------------------------------------------------------------------------------------------------------------------------------------------------------------------------------------------------------------------------------------------------------------------------------------------------------------------------------------------------------------------------------------------------------------------------------------------------------------------------------------------------------------------------------------------------------------------------------------------------------------------------------------------------------------------------------------------------------------------------------------------------------------------------------------------------------------------------------------------------------------------------------------------------------------------------------------------------------------------------------------------------------------------------------------------------------------------------------------------------------------------------------------------------------------------------------------------------------------------------------------------------------------------------------------------------------------------------------------------------------------------------------------------------------------------------------------------------------------------------------------------------------------------------------------------------------------------------------------------------------------------------------------------------------------------------------------------------------------------------------------------------------------------------------------------------------------------------------------------------------------------------------------------------------------------------------------------------------------------------------------------------------------------------------------------------------------|--------------------------------|----------------------------------------------------------------------------------------------------------------------------------------------------------------------------------------------------------------------------------------------------------------------------------------------------------------------------------------------------------------------------------------------------------------------------------------------------------------------------------------------------------------------------------------------------------------------|----------------|
|                                                                                     |                                  | 11W1 Male/Female                                                                                                                                                                                                                                                                                                                                                                                                                                                                                                                                                                                                                                                                                                                                                                                                                                                                                                                                                                                                                                                                                                                                                                                                                                                                                                                                                                                                                                                                                                                                                                                                                                                                                                                                                                                                                                                                                                                                                                                                                                                                                                                                                                                                                                                                                                                                                                                                                                                                                                                                                                                                                                                                                                                                                                                                                       | 27W2 Male/Fema                 | le                                                                                                                                                                                                                                                                                                                                                                                                                                                                                                                                                                   |                |
| 47.06<br>23.63<br>14.48<br>90<br>90<br>90<br>90<br>90<br>90<br>90<br>90<br>90<br>90 | 8W8 Female                       | 33.30<br>18.65<br>9.70<br>9.70<br>9.70<br>9.70<br>9.70<br>9.70<br>9.70<br>9.70<br>9.70<br>9.70<br>9.70<br>9.70<br>9.70<br>9.70<br>9.70<br>9.70<br>9.70<br>9.70<br>9.70<br>9.70<br>9.70<br>9.70<br>9.70<br>9.70<br>9.70<br>9.70<br>9.70<br>9.70<br>9.70<br>9.70<br>9.70<br>9.70<br>9.70<br>9.70<br>9.70<br>9.70<br>9.70<br>9.70<br>9.70<br>9.70<br>9.70<br>9.70<br>9.70<br>9.70<br>9.70<br>9.70<br>9.70<br>9.70<br>9.70<br>9.70<br>9.70<br>9.70<br>9.70<br>9.70<br>9.70<br>9.70<br>9.70<br>9.70<br>9.70<br>9.70<br>9.70<br>9.70<br>9.70<br>9.70<br>9.70<br>9.70<br>9.70<br>9.70<br>9.70<br>9.70<br>9.70<br>9.70<br>9.70<br>9.70<br>9.70<br>9.70<br>9.70<br>9.70<br>9.70<br>9.70<br>9.70<br>9.70<br>9.70<br>9.70<br>9.70<br>9.70<br>9.70<br>9.70<br>9.70<br>9.70<br>9.70<br>9.70<br>9.70<br>9.70<br>9.70<br>9.70<br>9.70<br>9.70<br>9.70<br>9.70<br>9.70<br>9.70<br>9.70<br>9.70<br>9.70<br>9.70<br>9.70<br>9.70<br>9.70<br>9.70<br>9.70<br>9.70<br>9.70<br>9.70<br>9.70<br>9.70<br>9.70<br>9.70<br>9.70<br>9.70<br>9.70<br>9.70<br>9.70<br>9.70<br>9.70<br>9.70<br>9.70<br>9.70<br>9.70<br>9.70<br>9.70<br>9.70<br>9.70<br>9.70<br>9.70<br>9.70<br>9.70<br>9.70<br>9.70<br>9.70<br>9.70<br>9.70<br>9.70<br>9.70<br>9.70<br>9.70<br>9.70<br>9.70<br>9.70<br>9.70<br>9.70<br>9.70<br>9.70<br>9.70<br>9.70<br>9.70<br>9.70<br>9.70<br>9.70<br>9.70<br>9.70<br>9.70<br>9.70<br>9.70<br>9.70<br>9.70<br>9.70<br>9.70<br>9.70<br>9.70<br>9.70<br>9.70<br>9.70<br>9.70<br>9.70<br>9.70<br>9.70<br>9.70<br>9.70<br>9.70<br>9.70<br>9.70<br>9.70<br>9.70<br>9.70<br>9.70<br>9.70<br>9.70<br>9.70<br>9.70<br>9.70<br>9.70<br>9.70<br>9.70<br>9.70<br>9.70<br>9.70<br>9.70<br>9.70<br>9.70<br>9.70<br>9.70<br>9.70<br>9.70<br>9.70<br>9.70<br>9.70<br>9.70<br>9.70<br>9.70<br>9.70<br>9.70<br>9.70<br>9.70<br>9.70<br>9.70<br>9.70<br>9.70<br>9.70<br>9.70<br>9.70<br>9.70<br>9.70<br>9.70<br>9.70<br>9.70<br>9.70<br>9.70<br>9.70<br>9.70<br>9.70<br>9.70<br>9.70<br>9.70<br>9.70<br>9.70<br>9.70<br>9.70<br>9.70<br>9.70<br>9.70<br>9.70<br>9.70<br>9.70<br>9.70<br>9.70<br>9.70<br>9.70<br>9.70<br>9.70<br>9.70<br>9.70<br>9.70<br>9.70<br>9.70<br>9.70<br>9.70<br>9.70<br>9.70<br>9.70<br>9.70<br>9.70<br>9.70<br>9.70<br>9.70<br>9.70<br>9.70<br>9.70<br>9.70<br>9.70<br>9.70<br>9.70<br>9.70<br>9.70<br>9.70<br>9.70<br>9.70<br>9.70<br>9.70<br>9.70<br>9.70<br>9.70<br>9.70<br>9.70<br>9.70<br>9.70<br>9.70<br>9.70<br>9.70<br>9.70<br>9.70<br>9.70<br>9.70<br>9.70<br>9.70<br>9.70<br>9.70<br>9.70<br>9.70<br>9.70<br>9.70<br>9.70<br>9.70<br>9.70<br>9.70<br>9.70<br>9.70<br>9.70<br>9.70<br>9.70<br>9.70<br>9.70<br>9.70<br>9.70<br>9.70<br>9.70<br>9.70<br>9.70<br>9.70<br>9.70<br>9.70<br>9.70<br>9.70<br>9.70<br>9.70<br>9.70<br>9.70<br>9.70<br>9.70<br>9.70<br>9.70<br>9.70<br>9.70<br>9.70<br>9.70<br>9.70<br>9.70<br>9.70<br>9.70 |                                | 83.50<br>31.75<br>2 15.24<br>4 + + + + + + + + + + + + + + + + + + +                                                                                                                                                                                                                                                                                                                                                                                                                                                                                                 | , ess          |
|                                                                                     |                                  | 17W2 Male/Female                                                                                                                                                                                                                                                                                                                                                                                                                                                                                                                                                                                                                                                                                                                                                                                                                                                                                                                                                                                                                                                                                                                                                                                                                                                                                                                                                                                                                                                                                                                                                                                                                                                                                                                                                                                                                                                                                                                                                                                                                                                                                                                                                                                                                                                                                                                                                                                                                                                                                                                                                                                                                                                                                                                                                                                                                       | 21W1 Male/Fema                 | le                                                                                                                                                                                                                                                                                                                                                                                                                                                                                                                                                                   |                |
| CURRENT RATING<br>10A / 2.2<br>20A / 3.3<br>30A / 3.7<br>40A / 4.2                  | / ØA                             | 47.05<br>23.63<br>1.3.65<br>0.31<br>0.70<br>0.4<br>0.4<br>0.4<br>0.4<br>0.4<br>0.4<br>0.4<br>0.                                                                                                                                                                                                                                                                                                                                                                                                                                                                                                                                                                                                                                                                                                                                                                                                                                                                                                                                                                                                                                                                                                                                                                                                                                                                                                                                                                                                                                                                                                                                                                                                                                                                                                                                                                                                                                                                                                                                                                                                                                                                                                                                                                                                                                                                                                                                                                                                                                                                                                                                                                                                                                                                                                                                        |                                | 47.05<br>23.85<br>24<br>90<br>44<br>90<br>44<br>90<br>44<br>90<br>44<br>90<br>44<br>90<br>45<br>90<br>45<br>90<br>45<br>90<br>45<br>90<br>45<br>90<br>45<br>90<br>45<br>90<br>45<br>90<br>45<br>90<br>45<br>90<br>45<br>90<br>45<br>90<br>45<br>90<br>45<br>90<br>45<br>90<br>45<br>90<br>45<br>90<br>45<br>90<br>45<br>90<br>45<br>90<br>45<br>90<br>45<br>90<br>45<br>90<br>45<br>90<br>45<br>90<br>45<br>90<br>45<br>90<br>45<br>90<br>45<br>90<br>45<br>90<br>45<br>90<br>45<br>90<br>45<br>90<br>45<br>10<br>10<br>10<br>10<br>10<br>10<br>10<br>10<br>10<br>10 | <sup>295</sup> |
|                                                                                     |                                  |                                                                                                                                                                                                                                                                                                                                                                                                                                                                                                                                                                                                                                                                                                                                                                                                                                                                                                                                                                                                                                                                                                                                                                                                                                                                                                                                                                                                                                                                                                                                                                                                                                                                                                                                                                                                                                                                                                                                                                                                                                                                                                                                                                                                                                                                                                                                                                                                                                                                                                                                                                                                                                                                                                                                                                                                                                        |                                |                                                                                                                                                                                                                                                                                                                                                                                                                                                                                                                                                                      |                |
| CHEC                                                                                |                                  | ATION D-SUB                                                                                                                                                                                                                                                                                                                                                                                                                                                                                                                                                                                                                                                                                                                                                                                                                                                                                                                                                                                                                                                                                                                                                                                                                                                                                                                                                                                                                                                                                                                                                                                                                                                                                                                                                                                                                                                                                                                                                                                                                                                                                                                                                                                                                                                                                                                                                                                                                                                                                                                                                                                                                                                                                                                                                                                                                            | DRAWN: C.B                     | DATE: JAN. 01/20                                                                                                                                                                                                                                                                                                                                                                                                                                                                                                                                                     | 019            |
|                                                                                     |                                  | CHECKED:                                                                                                                                                                                                                                                                                                                                                                                                                                                                                                                                                                                                                                                                                                                                                                                                                                                                                                                                                                                                                                                                                                                                                                                                                                                                                                                                                                                                                                                                                                                                                                                                                                                                                                                                                                                                                                                                                                                                                                                                                                                                                                                                                                                                                                                                                                                                                                                                                                                                                                                                                                                                                                                                                                                                                                                                                               | DATE:                          |                                                                                                                                                                                                                                                                                                                                                                                                                                                                                                                                                                      |                |
| THIS SERIES FULLY CONFORMS TO                                                       |                                  | ARE THE FROFER IT OF EDAG INC., AND                                                                                                                                                                                                                                                                                                                                                                                                                                                                                                                                                                                                                                                                                                                                                                                                                                                                                                                                                                                                                                                                                                                                                                                                                                                                                                                                                                                                                                                                                                                                                                                                                                                                                                                                                                                                                                                                                                                                                                                                                                                                                                                                                                                                                                                                                                                                                                                                                                                                                                                                                                                                                                                                                                                                                                                                    | SCALE: N.T.S                   | SHEET 3 OF                                                                                                                                                                                                                                                                                                                                                                                                                                                                                                                                                           | 4              |
| THE EUROPEAN UNION DIRECTIVES<br>2011/65/EU FOR R₀HS COMPLIANCY.                    | CANADA                           | OR USED AS THE BASIS FOR THE                                                                                                                                                                                                                                                                                                                                                                                                                                                                                                                                                                                                                                                                                                                                                                                                                                                                                                                                                                                                                                                                                                                                                                                                                                                                                                                                                                                                                                                                                                                                                                                                                                                                                                                                                                                                                                                                                                                                                                                                                                                                                                                                                                                                                                                                                                                                                                                                                                                                                                                                                                                                                                                                                                                                                                                                           | DRAWING NUMBER: 628-43W        | /2224-1NA                                                                                                                                                                                                                                                                                                                                                                                                                                                                                                                                                            | ISSUE          |
|                                                                                     | YOUR CONNECTION TO QUALITY & SER | WANUFACTURE OR SALE OF APPARATUS                                                                                                                                                                                                                                                                                                                                                                                                                                                                                                                                                                                                                                                                                                                                                                                                                                                                                                                                                                                                                                                                                                                                                                                                                                                                                                                                                                                                                                                                                                                                                                                                                                                                                                                                                                                                                                                                                                                                                                                                                                                                                                                                                                                                                                                                                                                                                                                                                                                                                                                                                                                                                                                                                                                                                                                                       | PART NUMBER: 628-43W2224-1NA 1 |                                                                                                                                                                                                                                                                                                                                                                                                                                                                                                                                                                      |                |