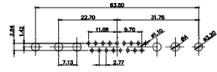

3W3 / 3WK3

5W1 Male/Female

7W2 Male/Female

(1)

21W4 Male/Female

628-43W2224-1NA

|                                                                                     |                                  |                                                                                                                                                                                                                                                                                                                                                                                                                                                                                                                                                                                                                                                                                                                                                                                                                                                                                                                                                                                                                                                                                                                                                                                                                                                                                                                                                                                                                                                                                                                                                                                                                                                                                                                                                                                                                                                                                                                                                                                                                                                                                                                                                                                                                                                                                                                                                                                                                                                                                                                                                                                                                                                                                                                                                                                                                                        |                                |                                                                                                                                                                                                                                                                                                                                                                                                                                                                                                                                                                      | , ese          |
|-------------------------------------------------------------------------------------|----------------------------------|----------------------------------------------------------------------------------------------------------------------------------------------------------------------------------------------------------------------------------------------------------------------------------------------------------------------------------------------------------------------------------------------------------------------------------------------------------------------------------------------------------------------------------------------------------------------------------------------------------------------------------------------------------------------------------------------------------------------------------------------------------------------------------------------------------------------------------------------------------------------------------------------------------------------------------------------------------------------------------------------------------------------------------------------------------------------------------------------------------------------------------------------------------------------------------------------------------------------------------------------------------------------------------------------------------------------------------------------------------------------------------------------------------------------------------------------------------------------------------------------------------------------------------------------------------------------------------------------------------------------------------------------------------------------------------------------------------------------------------------------------------------------------------------------------------------------------------------------------------------------------------------------------------------------------------------------------------------------------------------------------------------------------------------------------------------------------------------------------------------------------------------------------------------------------------------------------------------------------------------------------------------------------------------------------------------------------------------------------------------------------------------------------------------------------------------------------------------------------------------------------------------------------------------------------------------------------------------------------------------------------------------------------------------------------------------------------------------------------------------------------------------------------------------------------------------------------------------|--------------------------------|----------------------------------------------------------------------------------------------------------------------------------------------------------------------------------------------------------------------------------------------------------------------------------------------------------------------------------------------------------------------------------------------------------------------------------------------------------------------------------------------------------------------------------------------------------------------|----------------|
|                                                                                     |                                  | 11W1 Male/Female                                                                                                                                                                                                                                                                                                                                                                                                                                                                                                                                                                                                                                                                                                                                                                                                                                                                                                                                                                                                                                                                                                                                                                                                                                                                                                                                                                                                                                                                                                                                                                                                                                                                                                                                                                                                                                                                                                                                                                                                                                                                                                                                                                                                                                                                                                                                                                                                                                                                                                                                                                                                                                                                                                                                                                                                                       | 27W2 Male/Fema                 | le                                                                                                                                                                                                                                                                                                                                                                                                                                                                                                                                                                   |                |
| 47.06<br>23.63<br>14.48<br>90<br>90<br>90<br>90<br>90<br>90<br>90<br>90<br>90<br>90 | 8W8 Female                       | 33.30<br>18.65<br>9.70<br>9.70<br>9.70<br>9.70<br>9.70<br>9.70<br>9.70<br>9.70<br>9.70<br>9.70<br>9.70<br>9.70<br>9.70<br>9.70<br>9.70<br>9.70<br>9.70<br>9.70<br>9.70<br>9.70<br>9.70<br>9.70<br>9.70<br>9.70<br>9.70<br>9.70<br>9.70<br>9.70<br>9.70<br>9.70<br>9.70<br>9.70<br>9.70<br>9.70<br>9.70<br>9.70<br>9.70<br>9.70<br>9.70<br>9.70<br>9.70<br>9.70<br>9.70<br>9.70<br>9.70<br>9.70<br>9.70<br>9.70<br>9.70<br>9.70<br>9.70<br>9.70<br>9.70<br>9.70<br>9.70<br>9.70<br>9.70<br>9.70<br>9.70<br>9.70<br>9.70<br>9.70<br>9.70<br>9.70<br>9.70<br>9.70<br>9.70<br>9.70<br>9.70<br>9.70<br>9.70<br>9.70<br>9.70<br>9.70<br>9.70<br>9.70<br>9.70<br>9.70<br>9.70<br>9.70<br>9.70<br>9.70<br>9.70<br>9.70<br>9.70<br>9.70<br>9.70<br>9.70<br>9.70<br>9.70<br>9.70<br>9.70<br>9.70<br>9.70<br>9.70<br>9.70<br>9.70<br>9.70<br>9.70<br>9.70<br>9.70<br>9.70<br>9.70<br>9.70<br>9.70<br>9.70<br>9.70<br>9.70<br>9.70<br>9.70<br>9.70<br>9.70<br>9.70<br>9.70<br>9.70<br>9.70<br>9.70<br>9.70<br>9.70<br>9.70<br>9.70<br>9.70<br>9.70<br>9.70<br>9.70<br>9.70<br>9.70<br>9.70<br>9.70<br>9.70<br>9.70<br>9.70<br>9.70<br>9.70<br>9.70<br>9.70<br>9.70<br>9.70<br>9.70<br>9.70<br>9.70<br>9.70<br>9.70<br>9.70<br>9.70<br>9.70<br>9.70<br>9.70<br>9.70<br>9.70<br>9.70<br>9.70<br>9.70<br>9.70<br>9.70<br>9.70<br>9.70<br>9.70<br>9.70<br>9.70<br>9.70<br>9.70<br>9.70<br>9.70<br>9.70<br>9.70<br>9.70<br>9.70<br>9.70<br>9.70<br>9.70<br>9.70<br>9.70<br>9.70<br>9.70<br>9.70<br>9.70<br>9.70<br>9.70<br>9.70<br>9.70<br>9.70<br>9.70<br>9.70<br>9.70<br>9.70<br>9.70<br>9.70<br>9.70<br>9.70<br>9.70<br>9.70<br>9.70<br>9.70<br>9.70<br>9.70<br>9.70<br>9.70<br>9.70<br>9.70<br>9.70<br>9.70<br>9.70<br>9.70<br>9.70<br>9.70<br>9.70<br>9.70<br>9.70<br>9.70<br>9.70<br>9.70<br>9.70<br>9.70<br>9.70<br>9.70<br>9.70<br>9.70<br>9.70<br>9.70<br>9.70<br>9.70<br>9.70<br>9.70<br>9.70<br>9.70<br>9.70<br>9.70<br>9.70<br>9.70<br>9.70<br>9.70<br>9.70<br>9.70<br>9.70<br>9.70<br>9.70<br>9.70<br>9.70<br>9.70<br>9.70<br>9.70<br>9.70<br>9.70<br>9.70<br>9.70<br>9.70<br>9.70<br>9.70<br>9.70<br>9.70<br>9.70<br>9.70<br>9.70<br>9.70<br>9.70<br>9.70<br>9.70<br>9.70<br>9.70<br>9.70<br>9.70<br>9.70<br>9.70<br>9.70<br>9.70<br>9.70<br>9.70<br>9.70<br>9.70<br>9.70<br>9.70<br>9.70<br>9.70<br>9.70<br>9.70<br>9.70<br>9.70<br>9.70<br>9.70<br>9.70<br>9.70<br>9.70<br>9.70<br>9.70<br>9.70<br>9.70<br>9.70<br>9.70<br>9.70<br>9.70<br>9.70<br>9.70<br>9.70<br>9.70<br>9.70<br>9.70<br>9.70<br>9.70<br>9.70<br>9.70<br>9.70<br>9.70<br>9.70<br>9.70<br>9.70<br>9.70<br>9.70<br>9.70<br>9.70<br>9.70<br>9.70<br>9.70<br>9.70<br>9.70<br>9.70<br>9.70<br>9.70<br>9.70<br>9.70<br>9.70<br>9.70<br>9.70<br>9.70<br>9.70<br>9.70<br>9.70<br>9.70<br>9.70<br>9.70<br>9.70<br>9.70<br>9.70<br>9.70<br>9.70<br>9.70<br>9.70<br>9.70<br>9.70 |                                | 83.50<br>31.75<br>2 15.24<br>4 + + + + + + + + + + + + + + + + + + +                                                                                                                                                                                                                                                                                                                                                                                                                                                                                                 | , ess          |
|                                                                                     |                                  | 17W2 Male/Female                                                                                                                                                                                                                                                                                                                                                                                                                                                                                                                                                                                                                                                                                                                                                                                                                                                                                                                                                                                                                                                                                                                                                                                                                                                                                                                                                                                                                                                                                                                                                                                                                                                                                                                                                                                                                                                                                                                                                                                                                                                                                                                                                                                                                                                                                                                                                                                                                                                                                                                                                                                                                                                                                                                                                                                                                       | 21W1 Male/Fema                 | le                                                                                                                                                                                                                                                                                                                                                                                                                                                                                                                                                                   |                |
| CURRENT RATING<br>10A / 2.2<br>20A / 3.3<br>30A / 3.7<br>40A / 4.2                  | / ØA                             | 47.05<br>23.63<br>1.3.65<br>0.31<br>0.70<br>0.4<br>0.4<br>0.4<br>0.4<br>0.4<br>0.4<br>0.4<br>0.                                                                                                                                                                                                                                                                                                                                                                                                                                                                                                                                                                                                                                                                                                                                                                                                                                                                                                                                                                                                                                                                                                                                                                                                                                                                                                                                                                                                                                                                                                                                                                                                                                                                                                                                                                                                                                                                                                                                                                                                                                                                                                                                                                                                                                                                                                                                                                                                                                                                                                                                                                                                                                                                                                                                        |                                | 47.05<br>23.85<br>24<br>90<br>44<br>90<br>44<br>90<br>44<br>90<br>44<br>90<br>44<br>90<br>45<br>90<br>45<br>90<br>45<br>90<br>45<br>90<br>45<br>90<br>45<br>90<br>45<br>90<br>45<br>90<br>45<br>90<br>45<br>90<br>45<br>90<br>45<br>90<br>45<br>90<br>45<br>90<br>45<br>90<br>45<br>90<br>45<br>90<br>45<br>90<br>45<br>90<br>45<br>90<br>45<br>90<br>45<br>90<br>45<br>90<br>45<br>90<br>45<br>90<br>45<br>90<br>45<br>90<br>45<br>90<br>45<br>90<br>45<br>90<br>45<br>90<br>45<br>90<br>45<br>90<br>45<br>10<br>10<br>10<br>10<br>10<br>10<br>10<br>10<br>10<br>10 | <sup>295</sup> |
|                                                                                     |                                  |                                                                                                                                                                                                                                                                                                                                                                                                                                                                                                                                                                                                                                                                                                                                                                                                                                                                                                                                                                                                                                                                                                                                                                                                                                                                                                                                                                                                                                                                                                                                                                                                                                                                                                                                                                                                                                                                                                                                                                                                                                                                                                                                                                                                                                                                                                                                                                                                                                                                                                                                                                                                                                                                                                                                                                                                                                        |                                |                                                                                                                                                                                                                                                                                                                                                                                                                                                                                                                                                                      |                |
| CHEC                                                                                |                                  | ATION D-SUB                                                                                                                                                                                                                                                                                                                                                                                                                                                                                                                                                                                                                                                                                                                                                                                                                                                                                                                                                                                                                                                                                                                                                                                                                                                                                                                                                                                                                                                                                                                                                                                                                                                                                                                                                                                                                                                                                                                                                                                                                                                                                                                                                                                                                                                                                                                                                                                                                                                                                                                                                                                                                                                                                                                                                                                                                            | DRAWN: C.B                     | DATE: JAN. 01/20                                                                                                                                                                                                                                                                                                                                                                                                                                                                                                                                                     | 019            |
|                                                                                     |                                  | CHECKED:                                                                                                                                                                                                                                                                                                                                                                                                                                                                                                                                                                                                                                                                                                                                                                                                                                                                                                                                                                                                                                                                                                                                                                                                                                                                                                                                                                                                                                                                                                                                                                                                                                                                                                                                                                                                                                                                                                                                                                                                                                                                                                                                                                                                                                                                                                                                                                                                                                                                                                                                                                                                                                                                                                                                                                                                                               | DATE:                          |                                                                                                                                                                                                                                                                                                                                                                                                                                                                                                                                                                      |                |
| THIS SERIES FULLY CONFORMS TO                                                       |                                  | ARE THE FROFER IT OF EDAG INC., AND                                                                                                                                                                                                                                                                                                                                                                                                                                                                                                                                                                                                                                                                                                                                                                                                                                                                                                                                                                                                                                                                                                                                                                                                                                                                                                                                                                                                                                                                                                                                                                                                                                                                                                                                                                                                                                                                                                                                                                                                                                                                                                                                                                                                                                                                                                                                                                                                                                                                                                                                                                                                                                                                                                                                                                                                    | SCALE: N.T.S                   | SHEET 3 OF                                                                                                                                                                                                                                                                                                                                                                                                                                                                                                                                                           | 4              |
| THE EUROPEAN UNION DIRECTIVES<br>2011/65/EU FOR R₀HS COMPLIANCY.                    | CANADA                           | OR USED AS THE BASIS FOR THE                                                                                                                                                                                                                                                                                                                                                                                                                                                                                                                                                                                                                                                                                                                                                                                                                                                                                                                                                                                                                                                                                                                                                                                                                                                                                                                                                                                                                                                                                                                                                                                                                                                                                                                                                                                                                                                                                                                                                                                                                                                                                                                                                                                                                                                                                                                                                                                                                                                                                                                                                                                                                                                                                                                                                                                                           | DRAWING NUMBER: 628-43W        | /2224-1NA                                                                                                                                                                                                                                                                                                                                                                                                                                                                                                                                                            | ISSUE          |
|                                                                                     | YOUR CONNECTION TO QUALITY & SER | WANUFACTURE OR SALE OF APPARATUS                                                                                                                                                                                                                                                                                                                                                                                                                                                                                                                                                                                                                                                                                                                                                                                                                                                                                                                                                                                                                                                                                                                                                                                                                                                                                                                                                                                                                                                                                                                                                                                                                                                                                                                                                                                                                                                                                                                                                                                                                                                                                                                                                                                                                                                                                                                                                                                                                                                                                                                                                                                                                                                                                                                                                                                                       | PART NUMBER: 628-43W2224-1NA 1 |                                                                                                                                                                                                                                                                                                                                                                                                                                                                                                                                                                      |                |