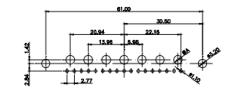

3W3 / 3WK3

5W1 Male/Female

7W2 Male/Female

(1)

21W4 Male/Female

628-43W2224-1NA

|                                                                                     |                                  |                                                                                                                                                                                                                                                                                                                                                                                                                                                                                                                                                                                                                                                                                                                                                                                                                                                                                                                                                                                                                                                                                                                                                                                                                                                                                                                                                                                                                                                                                                                                                                                                                                                                                                                                                                                                                                                                                                                                                                                                                                                                                                                                                                                                                                                                                                                                                                                                                                                                                                                                                                                                                                                                                                                                                                                                                                        |                                |                                                                                                                                                                                                                                                                                                                                                                                                                                                                                                                                                                      | , ese          |
|-------------------------------------------------------------------------------------|----------------------------------|----------------------------------------------------------------------------------------------------------------------------------------------------------------------------------------------------------------------------------------------------------------------------------------------------------------------------------------------------------------------------------------------------------------------------------------------------------------------------------------------------------------------------------------------------------------------------------------------------------------------------------------------------------------------------------------------------------------------------------------------------------------------------------------------------------------------------------------------------------------------------------------------------------------------------------------------------------------------------------------------------------------------------------------------------------------------------------------------------------------------------------------------------------------------------------------------------------------------------------------------------------------------------------------------------------------------------------------------------------------------------------------------------------------------------------------------------------------------------------------------------------------------------------------------------------------------------------------------------------------------------------------------------------------------------------------------------------------------------------------------------------------------------------------------------------------------------------------------------------------------------------------------------------------------------------------------------------------------------------------------------------------------------------------------------------------------------------------------------------------------------------------------------------------------------------------------------------------------------------------------------------------------------------------------------------------------------------------------------------------------------------------------------------------------------------------------------------------------------------------------------------------------------------------------------------------------------------------------------------------------------------------------------------------------------------------------------------------------------------------------------------------------------------------------------------------------------------------|--------------------------------|----------------------------------------------------------------------------------------------------------------------------------------------------------------------------------------------------------------------------------------------------------------------------------------------------------------------------------------------------------------------------------------------------------------------------------------------------------------------------------------------------------------------------------------------------------------------|----------------|
|                                                                                     |                                  | 11W1 Male/Female                                                                                                                                                                                                                                                                                                                                                                                                                                                                                                                                                                                                                                                                                                                                                                                                                                                                                                                                                                                                                                                                                                                                                                                                                                                                                                                                                                                                                                                                                                                                                                                                                                                                                                                                                                                                                                                                                                                                                                                                                                                                                                                                                                                                                                                                                                                                                                                                                                                                                                                                                                                                                                                                                                                                                                                                                       | 27W2 Male/Fema                 | le                                                                                                                                                                                                                                                                                                                                                                                                                                                                                                                                                                   |                |
| 47.06<br>23.63<br>14.48<br>90<br>90<br>90<br>90<br>90<br>90<br>90<br>90<br>90<br>90 | 8W8 Female                       | 33.30<br>18.65<br>9.70<br>9.70<br>9.70<br>9.70<br>9.70<br>9.70<br>9.70<br>9.70<br>9.70<br>9.70<br>9.70<br>9.70<br>9.70<br>9.70<br>9.70<br>9.70<br>9.70<br>9.70<br>9.70<br>9.70<br>9.70<br>9.70<br>9.70<br>9.70<br>9.70<br>9.70<br>9.70<br>9.70<br>9.70<br>9.70<br>9.70<br>9.70<br>9.70<br>9.70<br>9.70<br>9.70<br>9.70<br>9.70<br>9.70<br>9.70<br>9.70<br>9.70<br>9.70<br>9.70<br>9.70<br>9.70<br>9.70<br>9.70<br>9.70<br>9.70<br>9.70<br>9.70<br>9.70<br>9.70<br>9.70<br>9.70<br>9.70<br>9.70<br>9.70<br>9.70<br>9.70<br>9.70<br>9.70<br>9.70<br>9.70<br>9.70<br>9.70<br>9.70<br>9.70<br>9.70<br>9.70<br>9.70<br>9.70<br>9.70<br>9.70<br>9.70<br>9.70<br>9.70<br>9.70<br>9.70<br>9.70<br>9.70<br>9.70<br>9.70<br>9.70<br>9.70<br>9.70<br>9.70<br>9.70<br>9.70<br>9.70<br>9.70<br>9.70<br>9.70<br>9.70<br>9.70<br>9.70<br>9.70<br>9.70<br>9.70<br>9.70<br>9.70<br>9.70<br>9.70<br>9.70<br>9.70<br>9.70<br>9.70<br>9.70<br>9.70<br>9.70<br>9.70<br>9.70<br>9.70<br>9.70<br>9.70<br>9.70<br>9.70<br>9.70<br>9.70<br>9.70<br>9.70<br>9.70<br>9.70<br>9.70<br>9.70<br>9.70<br>9.70<br>9.70<br>9.70<br>9.70<br>9.70<br>9.70<br>9.70<br>9.70<br>9.70<br>9.70<br>9.70<br>9.70<br>9.70<br>9.70<br>9.70<br>9.70<br>9.70<br>9.70<br>9.70<br>9.70<br>9.70<br>9.70<br>9.70<br>9.70<br>9.70<br>9.70<br>9.70<br>9.70<br>9.70<br>9.70<br>9.70<br>9.70<br>9.70<br>9.70<br>9.70<br>9.70<br>9.70<br>9.70<br>9.70<br>9.70<br>9.70<br>9.70<br>9.70<br>9.70<br>9.70<br>9.70<br>9.70<br>9.70<br>9.70<br>9.70<br>9.70<br>9.70<br>9.70<br>9.70<br>9.70<br>9.70<br>9.70<br>9.70<br>9.70<br>9.70<br>9.70<br>9.70<br>9.70<br>9.70<br>9.70<br>9.70<br>9.70<br>9.70<br>9.70<br>9.70<br>9.70<br>9.70<br>9.70<br>9.70<br>9.70<br>9.70<br>9.70<br>9.70<br>9.70<br>9.70<br>9.70<br>9.70<br>9.70<br>9.70<br>9.70<br>9.70<br>9.70<br>9.70<br>9.70<br>9.70<br>9.70<br>9.70<br>9.70<br>9.70<br>9.70<br>9.70<br>9.70<br>9.70<br>9.70<br>9.70<br>9.70<br>9.70<br>9.70<br>9.70<br>9.70<br>9.70<br>9.70<br>9.70<br>9.70<br>9.70<br>9.70<br>9.70<br>9.70<br>9.70<br>9.70<br>9.70<br>9.70<br>9.70<br>9.70<br>9.70<br>9.70<br>9.70<br>9.70<br>9.70<br>9.70<br>9.70<br>9.70<br>9.70<br>9.70<br>9.70<br>9.70<br>9.70<br>9.70<br>9.70<br>9.70<br>9.70<br>9.70<br>9.70<br>9.70<br>9.70<br>9.70<br>9.70<br>9.70<br>9.70<br>9.70<br>9.70<br>9.70<br>9.70<br>9.70<br>9.70<br>9.70<br>9.70<br>9.70<br>9.70<br>9.70<br>9.70<br>9.70<br>9.70<br>9.70<br>9.70<br>9.70<br>9.70<br>9.70<br>9.70<br>9.70<br>9.70<br>9.70<br>9.70<br>9.70<br>9.70<br>9.70<br>9.70<br>9.70<br>9.70<br>9.70<br>9.70<br>9.70<br>9.70<br>9.70<br>9.70<br>9.70<br>9.70<br>9.70<br>9.70<br>9.70<br>9.70<br>9.70<br>9.70<br>9.70<br>9.70<br>9.70<br>9.70<br>9.70<br>9.70<br>9.70<br>9.70<br>9.70<br>9.70<br>9.70<br>9.70<br>9.70<br>9.70<br>9.70<br>9.70<br>9.70<br>9.70<br>9.70<br>9.70<br>9.70<br>9.70<br>9.70<br>9.70 |                                | 83.50<br>31.75<br>2 15.24<br>4 + + + + + + + + + + + + + + + + + + +                                                                                                                                                                                                                                                                                                                                                                                                                                                                                                 | , ess          |
|                                                                                     |                                  | 17W2 Male/Female                                                                                                                                                                                                                                                                                                                                                                                                                                                                                                                                                                                                                                                                                                                                                                                                                                                                                                                                                                                                                                                                                                                                                                                                                                                                                                                                                                                                                                                                                                                                                                                                                                                                                                                                                                                                                                                                                                                                                                                                                                                                                                                                                                                                                                                                                                                                                                                                                                                                                                                                                                                                                                                                                                                                                                                                                       | 21W1 Male/Fema                 | le                                                                                                                                                                                                                                                                                                                                                                                                                                                                                                                                                                   |                |
| CURRENT RATING<br>10A / 2.2<br>20A / 3.3<br>30A / 3.7<br>40A / 4.2                  | / ØA                             | 47.05<br>23.63<br>1.3.65<br>0.31<br>0.70<br>0.4<br>0.4<br>0.4<br>0.4<br>0.4<br>0.4<br>0.4<br>0.                                                                                                                                                                                                                                                                                                                                                                                                                                                                                                                                                                                                                                                                                                                                                                                                                                                                                                                                                                                                                                                                                                                                                                                                                                                                                                                                                                                                                                                                                                                                                                                                                                                                                                                                                                                                                                                                                                                                                                                                                                                                                                                                                                                                                                                                                                                                                                                                                                                                                                                                                                                                                                                                                                                                        |                                | 47.05<br>23.85<br>24<br>90<br>44<br>90<br>44<br>90<br>44<br>90<br>44<br>90<br>44<br>90<br>45<br>90<br>45<br>90<br>45<br>90<br>45<br>90<br>45<br>90<br>45<br>90<br>45<br>90<br>45<br>90<br>45<br>90<br>45<br>90<br>45<br>90<br>45<br>90<br>45<br>90<br>45<br>90<br>45<br>90<br>45<br>90<br>45<br>90<br>45<br>90<br>45<br>90<br>45<br>90<br>45<br>90<br>45<br>90<br>45<br>90<br>45<br>90<br>45<br>90<br>45<br>90<br>45<br>90<br>45<br>90<br>45<br>90<br>45<br>90<br>45<br>90<br>45<br>90<br>45<br>90<br>45<br>10<br>10<br>10<br>10<br>10<br>10<br>10<br>10<br>10<br>10 | <sup>295</sup> |
|                                                                                     |                                  |                                                                                                                                                                                                                                                                                                                                                                                                                                                                                                                                                                                                                                                                                                                                                                                                                                                                                                                                                                                                                                                                                                                                                                                                                                                                                                                                                                                                                                                                                                                                                                                                                                                                                                                                                                                                                                                                                                                                                                                                                                                                                                                                                                                                                                                                                                                                                                                                                                                                                                                                                                                                                                                                                                                                                                                                                                        |                                |                                                                                                                                                                                                                                                                                                                                                                                                                                                                                                                                                                      |                |
| CHEC                                                                                |                                  | ATION D-SUB                                                                                                                                                                                                                                                                                                                                                                                                                                                                                                                                                                                                                                                                                                                                                                                                                                                                                                                                                                                                                                                                                                                                                                                                                                                                                                                                                                                                                                                                                                                                                                                                                                                                                                                                                                                                                                                                                                                                                                                                                                                                                                                                                                                                                                                                                                                                                                                                                                                                                                                                                                                                                                                                                                                                                                                                                            | DRAWN: C.B                     | DATE: JAN. 01/20                                                                                                                                                                                                                                                                                                                                                                                                                                                                                                                                                     | 019            |
|                                                                                     |                                  | CHECKED:                                                                                                                                                                                                                                                                                                                                                                                                                                                                                                                                                                                                                                                                                                                                                                                                                                                                                                                                                                                                                                                                                                                                                                                                                                                                                                                                                                                                                                                                                                                                                                                                                                                                                                                                                                                                                                                                                                                                                                                                                                                                                                                                                                                                                                                                                                                                                                                                                                                                                                                                                                                                                                                                                                                                                                                                                               | DATE:                          |                                                                                                                                                                                                                                                                                                                                                                                                                                                                                                                                                                      |                |
| THIS SERIES FULLY CONFORMS TO                                                       |                                  | ARE THE FROFER IT OF EDAG INC., AND                                                                                                                                                                                                                                                                                                                                                                                                                                                                                                                                                                                                                                                                                                                                                                                                                                                                                                                                                                                                                                                                                                                                                                                                                                                                                                                                                                                                                                                                                                                                                                                                                                                                                                                                                                                                                                                                                                                                                                                                                                                                                                                                                                                                                                                                                                                                                                                                                                                                                                                                                                                                                                                                                                                                                                                                    | SCALE: N.T.S                   | SHEET 3 OF                                                                                                                                                                                                                                                                                                                                                                                                                                                                                                                                                           | 4              |
| THE EUROPEAN UNION DIRECTIVES<br>2011/65/EU FOR R₀HS COMPLIANCY.                    | CANADA                           | OR USED AS THE BASIS FOR THE                                                                                                                                                                                                                                                                                                                                                                                                                                                                                                                                                                                                                                                                                                                                                                                                                                                                                                                                                                                                                                                                                                                                                                                                                                                                                                                                                                                                                                                                                                                                                                                                                                                                                                                                                                                                                                                                                                                                                                                                                                                                                                                                                                                                                                                                                                                                                                                                                                                                                                                                                                                                                                                                                                                                                                                                           | DRAWING NUMBER: 628-43W        | /2224-1NA                                                                                                                                                                                                                                                                                                                                                                                                                                                                                                                                                            | ISSUE          |
|                                                                                     | YOUR CONNECTION TO QUALITY & SER | WANUFACTURE OR SALE OF APPARATUS                                                                                                                                                                                                                                                                                                                                                                                                                                                                                                                                                                                                                                                                                                                                                                                                                                                                                                                                                                                                                                                                                                                                                                                                                                                                                                                                                                                                                                                                                                                                                                                                                                                                                                                                                                                                                                                                                                                                                                                                                                                                                                                                                                                                                                                                                                                                                                                                                                                                                                                                                                                                                                                                                                                                                                                                       | PART NUMBER: 628-43W2224-1NA 1 |                                                                                                                                                                                                                                                                                                                                                                                                                                                                                                                                                                      |                |

47W1 Female

17W5 Male

COMPLIANT

2.77

|                                                                  |                                      |                                                                                                                                                                                                                | SW REFERENCE NO.: 628 COMBO ASSEMBLY |            |       |
|------------------------------------------------------------------|--------------------------------------|----------------------------------------------------------------------------------------------------------------------------------------------------------------------------------------------------------------|--------------------------------------|------------|-------|
|                                                                  | COMBINATION                          | DRAWN: C.B                                                                                                                                                                                                     | DATE: JAN. 01/20                     | 19         |       |
|                                                                  |                                      |                                                                                                                                                                                                                | CHECKED:                             | DATE:      |       |
| THIS SERIES FULLY CONFORMS TO                                    | EDAC INC                             | THESE DRAWINGS AND SPECIFICATIONS<br>ARE THE PROPERTY OF EDAC INC.,AND<br>SHALL NOT BE REPRODUCED,OR COPIED<br>OR USED AS THE BASIS FOR THE<br>MANUFACTURE OR SALE OF APPARATUS<br>WITHOUT WRITTEN PERMISSION. | SCALE: N.T.S                         | SHEET 4 OF | 4     |
| THE EUROPEAN UNION DIRECTIVES<br>2011/65/EU FOR R₀HS COMPLIANCY. | TORONTO, ONTARIO<br>CANADA           |                                                                                                                                                                                                                | DRAWING NUMBER: 628-43W2224-1NA      |            | ISSUE |
|                                                                  | YOUR CONNECTION TO QUALITY & SERVICE |                                                                                                                                                                                                                | PART NUMBER: 628-43W                 | 2224-1NA   | 1     |