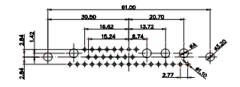

3W3 / 3WK3

5W1 Male/Female

7W2 Male/Female

(1)

21W4 Male/Female

628-43W2224-1NA

|                                                                                     |                                  |                                                                                                                                                                                                                                                                                                                                                                                                                                                                                                                                                                                                                                                                                                                                                                                                                                                                                                                                                                                                                                                                                                                                                                                                                                                                                                                                                                                                                                                                                                                                                                                                                                                                                                                                                                                                                                                                                                                                                                                                                                                                                                                                                                                                                                                                                                                                                                                                                                                                                                                                                                                                                                                                                                                                                                                                                                        |                                |                                                                                                                                                                                                                                                                                                                                                                                                                                                                                                                                                                      | , ese          |
|-------------------------------------------------------------------------------------|----------------------------------|----------------------------------------------------------------------------------------------------------------------------------------------------------------------------------------------------------------------------------------------------------------------------------------------------------------------------------------------------------------------------------------------------------------------------------------------------------------------------------------------------------------------------------------------------------------------------------------------------------------------------------------------------------------------------------------------------------------------------------------------------------------------------------------------------------------------------------------------------------------------------------------------------------------------------------------------------------------------------------------------------------------------------------------------------------------------------------------------------------------------------------------------------------------------------------------------------------------------------------------------------------------------------------------------------------------------------------------------------------------------------------------------------------------------------------------------------------------------------------------------------------------------------------------------------------------------------------------------------------------------------------------------------------------------------------------------------------------------------------------------------------------------------------------------------------------------------------------------------------------------------------------------------------------------------------------------------------------------------------------------------------------------------------------------------------------------------------------------------------------------------------------------------------------------------------------------------------------------------------------------------------------------------------------------------------------------------------------------------------------------------------------------------------------------------------------------------------------------------------------------------------------------------------------------------------------------------------------------------------------------------------------------------------------------------------------------------------------------------------------------------------------------------------------------------------------------------------------|--------------------------------|----------------------------------------------------------------------------------------------------------------------------------------------------------------------------------------------------------------------------------------------------------------------------------------------------------------------------------------------------------------------------------------------------------------------------------------------------------------------------------------------------------------------------------------------------------------------|----------------|
|                                                                                     |                                  | 11W1 Male/Female                                                                                                                                                                                                                                                                                                                                                                                                                                                                                                                                                                                                                                                                                                                                                                                                                                                                                                                                                                                                                                                                                                                                                                                                                                                                                                                                                                                                                                                                                                                                                                                                                                                                                                                                                                                                                                                                                                                                                                                                                                                                                                                                                                                                                                                                                                                                                                                                                                                                                                                                                                                                                                                                                                                                                                                                                       | 27W2 Male/Fema                 | le                                                                                                                                                                                                                                                                                                                                                                                                                                                                                                                                                                   |                |
| 47.06<br>23.63<br>14.48<br>90<br>90<br>90<br>90<br>90<br>90<br>90<br>90<br>90<br>90 | 8W8 Female                       | 33.30<br>18.65<br>9.70<br>9.70<br>9.70<br>9.70<br>9.70<br>9.70<br>9.70<br>9.70<br>9.70<br>9.70<br>9.70<br>9.70<br>9.70<br>9.70<br>9.70<br>9.70<br>9.70<br>9.70<br>9.70<br>9.70<br>9.70<br>9.70<br>9.70<br>9.70<br>9.70<br>9.70<br>9.70<br>9.70<br>9.70<br>9.70<br>9.70<br>9.70<br>9.70<br>9.70<br>9.70<br>9.70<br>9.70<br>9.70<br>9.70<br>9.70<br>9.70<br>9.70<br>9.70<br>9.70<br>9.70<br>9.70<br>9.70<br>9.70<br>9.70<br>9.70<br>9.70<br>9.70<br>9.70<br>9.70<br>9.70<br>9.70<br>9.70<br>9.70<br>9.70<br>9.70<br>9.70<br>9.70<br>9.70<br>9.70<br>9.70<br>9.70<br>9.70<br>9.70<br>9.70<br>9.70<br>9.70<br>9.70<br>9.70<br>9.70<br>9.70<br>9.70<br>9.70<br>9.70<br>9.70<br>9.70<br>9.70<br>9.70<br>9.70<br>9.70<br>9.70<br>9.70<br>9.70<br>9.70<br>9.70<br>9.70<br>9.70<br>9.70<br>9.70<br>9.70<br>9.70<br>9.70<br>9.70<br>9.70<br>9.70<br>9.70<br>9.70<br>9.70<br>9.70<br>9.70<br>9.70<br>9.70<br>9.70<br>9.70<br>9.70<br>9.70<br>9.70<br>9.70<br>9.70<br>9.70<br>9.70<br>9.70<br>9.70<br>9.70<br>9.70<br>9.70<br>9.70<br>9.70<br>9.70<br>9.70<br>9.70<br>9.70<br>9.70<br>9.70<br>9.70<br>9.70<br>9.70<br>9.70<br>9.70<br>9.70<br>9.70<br>9.70<br>9.70<br>9.70<br>9.70<br>9.70<br>9.70<br>9.70<br>9.70<br>9.70<br>9.70<br>9.70<br>9.70<br>9.70<br>9.70<br>9.70<br>9.70<br>9.70<br>9.70<br>9.70<br>9.70<br>9.70<br>9.70<br>9.70<br>9.70<br>9.70<br>9.70<br>9.70<br>9.70<br>9.70<br>9.70<br>9.70<br>9.70<br>9.70<br>9.70<br>9.70<br>9.70<br>9.70<br>9.70<br>9.70<br>9.70<br>9.70<br>9.70<br>9.70<br>9.70<br>9.70<br>9.70<br>9.70<br>9.70<br>9.70<br>9.70<br>9.70<br>9.70<br>9.70<br>9.70<br>9.70<br>9.70<br>9.70<br>9.70<br>9.70<br>9.70<br>9.70<br>9.70<br>9.70<br>9.70<br>9.70<br>9.70<br>9.70<br>9.70<br>9.70<br>9.70<br>9.70<br>9.70<br>9.70<br>9.70<br>9.70<br>9.70<br>9.70<br>9.70<br>9.70<br>9.70<br>9.70<br>9.70<br>9.70<br>9.70<br>9.70<br>9.70<br>9.70<br>9.70<br>9.70<br>9.70<br>9.70<br>9.70<br>9.70<br>9.70<br>9.70<br>9.70<br>9.70<br>9.70<br>9.70<br>9.70<br>9.70<br>9.70<br>9.70<br>9.70<br>9.70<br>9.70<br>9.70<br>9.70<br>9.70<br>9.70<br>9.70<br>9.70<br>9.70<br>9.70<br>9.70<br>9.70<br>9.70<br>9.70<br>9.70<br>9.70<br>9.70<br>9.70<br>9.70<br>9.70<br>9.70<br>9.70<br>9.70<br>9.70<br>9.70<br>9.70<br>9.70<br>9.70<br>9.70<br>9.70<br>9.70<br>9.70<br>9.70<br>9.70<br>9.70<br>9.70<br>9.70<br>9.70<br>9.70<br>9.70<br>9.70<br>9.70<br>9.70<br>9.70<br>9.70<br>9.70<br>9.70<br>9.70<br>9.70<br>9.70<br>9.70<br>9.70<br>9.70<br>9.70<br>9.70<br>9.70<br>9.70<br>9.70<br>9.70<br>9.70<br>9.70<br>9.70<br>9.70<br>9.70<br>9.70<br>9.70<br>9.70<br>9.70<br>9.70<br>9.70<br>9.70<br>9.70<br>9.70<br>9.70<br>9.70<br>9.70<br>9.70<br>9.70<br>9.70<br>9.70<br>9.70<br>9.70<br>9.70<br>9.70<br>9.70<br>9.70<br>9.70<br>9.70<br>9.70<br>9.70<br>9.70<br>9.70<br>9.70<br>9.70<br>9.70<br>9.70<br>9.70<br>9.70<br>9.70<br>9.70 |                                | 83.50<br>31.75<br>2 15.24<br>4 + + + + + + + + + + + + + + + + + + +                                                                                                                                                                                                                                                                                                                                                                                                                                                                                                 | , ess          |
|                                                                                     |                                  | 17W2 Male/Female                                                                                                                                                                                                                                                                                                                                                                                                                                                                                                                                                                                                                                                                                                                                                                                                                                                                                                                                                                                                                                                                                                                                                                                                                                                                                                                                                                                                                                                                                                                                                                                                                                                                                                                                                                                                                                                                                                                                                                                                                                                                                                                                                                                                                                                                                                                                                                                                                                                                                                                                                                                                                                                                                                                                                                                                                       | 21W1 Male/Fema                 | le                                                                                                                                                                                                                                                                                                                                                                                                                                                                                                                                                                   |                |
| CURRENT RATING<br>10A / 2.2<br>20A / 3.3<br>30A / 3.7<br>40A / 4.2                  | / ØA                             | 47.05<br>23.63<br>1.3.65<br>0.31<br>0.70<br>0.4<br>0.4<br>0.4<br>0.4<br>0.4<br>0.4<br>0.4<br>0.                                                                                                                                                                                                                                                                                                                                                                                                                                                                                                                                                                                                                                                                                                                                                                                                                                                                                                                                                                                                                                                                                                                                                                                                                                                                                                                                                                                                                                                                                                                                                                                                                                                                                                                                                                                                                                                                                                                                                                                                                                                                                                                                                                                                                                                                                                                                                                                                                                                                                                                                                                                                                                                                                                                                        |                                | 47.05<br>23.85<br>24<br>90<br>44<br>90<br>44<br>90<br>44<br>90<br>44<br>90<br>44<br>90<br>45<br>90<br>45<br>90<br>45<br>90<br>45<br>90<br>45<br>90<br>45<br>90<br>45<br>90<br>45<br>90<br>45<br>90<br>45<br>90<br>45<br>90<br>45<br>90<br>45<br>90<br>45<br>90<br>45<br>90<br>45<br>90<br>45<br>90<br>45<br>90<br>45<br>90<br>45<br>90<br>45<br>90<br>45<br>90<br>45<br>90<br>45<br>90<br>45<br>90<br>45<br>90<br>45<br>90<br>45<br>90<br>45<br>90<br>45<br>90<br>45<br>90<br>45<br>90<br>45<br>90<br>45<br>10<br>10<br>10<br>10<br>10<br>10<br>10<br>10<br>10<br>10 | <sup>295</sup> |
|                                                                                     |                                  |                                                                                                                                                                                                                                                                                                                                                                                                                                                                                                                                                                                                                                                                                                                                                                                                                                                                                                                                                                                                                                                                                                                                                                                                                                                                                                                                                                                                                                                                                                                                                                                                                                                                                                                                                                                                                                                                                                                                                                                                                                                                                                                                                                                                                                                                                                                                                                                                                                                                                                                                                                                                                                                                                                                                                                                                                                        |                                |                                                                                                                                                                                                                                                                                                                                                                                                                                                                                                                                                                      |                |
| CHEC                                                                                |                                  | ATION D-SUB                                                                                                                                                                                                                                                                                                                                                                                                                                                                                                                                                                                                                                                                                                                                                                                                                                                                                                                                                                                                                                                                                                                                                                                                                                                                                                                                                                                                                                                                                                                                                                                                                                                                                                                                                                                                                                                                                                                                                                                                                                                                                                                                                                                                                                                                                                                                                                                                                                                                                                                                                                                                                                                                                                                                                                                                                            | DRAWN: C.B                     | DATE: JAN. 01/20                                                                                                                                                                                                                                                                                                                                                                                                                                                                                                                                                     | 019            |
|                                                                                     |                                  | CHECKED:                                                                                                                                                                                                                                                                                                                                                                                                                                                                                                                                                                                                                                                                                                                                                                                                                                                                                                                                                                                                                                                                                                                                                                                                                                                                                                                                                                                                                                                                                                                                                                                                                                                                                                                                                                                                                                                                                                                                                                                                                                                                                                                                                                                                                                                                                                                                                                                                                                                                                                                                                                                                                                                                                                                                                                                                                               | DATE:                          |                                                                                                                                                                                                                                                                                                                                                                                                                                                                                                                                                                      |                |
| THIS SERIES FULLY CONFORMS TO                                                       |                                  | ARE THE FROFER IT OF EDAG INC., AND                                                                                                                                                                                                                                                                                                                                                                                                                                                                                                                                                                                                                                                                                                                                                                                                                                                                                                                                                                                                                                                                                                                                                                                                                                                                                                                                                                                                                                                                                                                                                                                                                                                                                                                                                                                                                                                                                                                                                                                                                                                                                                                                                                                                                                                                                                                                                                                                                                                                                                                                                                                                                                                                                                                                                                                                    | SCALE: N.T.S                   | SHEET 3 OF                                                                                                                                                                                                                                                                                                                                                                                                                                                                                                                                                           | 4              |
| THE EUROPEAN UNION DIRECTIVES<br>2011/65/EU FOR R₀HS COMPLIANCY.                    | CANADA                           | OR USED AS THE BASIS FOR THE                                                                                                                                                                                                                                                                                                                                                                                                                                                                                                                                                                                                                                                                                                                                                                                                                                                                                                                                                                                                                                                                                                                                                                                                                                                                                                                                                                                                                                                                                                                                                                                                                                                                                                                                                                                                                                                                                                                                                                                                                                                                                                                                                                                                                                                                                                                                                                                                                                                                                                                                                                                                                                                                                                                                                                                                           | DRAWING NUMBER: 628-43W        | /2224-1NA                                                                                                                                                                                                                                                                                                                                                                                                                                                                                                                                                            | ISSUE          |
|                                                                                     | YOUR CONNECTION TO QUALITY & SER | WANUFACTURE OR SALE OF APPARATUS                                                                                                                                                                                                                                                                                                                                                                                                                                                                                                                                                                                                                                                                                                                                                                                                                                                                                                                                                                                                                                                                                                                                                                                                                                                                                                                                                                                                                                                                                                                                                                                                                                                                                                                                                                                                                                                                                                                                                                                                                                                                                                                                                                                                                                                                                                                                                                                                                                                                                                                                                                                                                                                                                                                                                                                                       | PART NUMBER: 628-43W2224-1NA 1 |                                                                                                                                                                                                                                                                                                                                                                                                                                                                                                                                                                      |                |