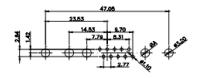

3W3 / 3WK3

5W1 Male/Female

7W2 Male/Female

(1)

21W4 Male/Female

628-43W2224-1NA

|                                                                                     |                                  |                                                                                                                                                                                                                                                                                                                                                                                                                                                                                                                                                                                                                                                                                                                                                                                                                                                                                                                                                                                                                                                                                                                                                                                                                                                                                                                                                                                                                                                                                                                                                                                                                                                                                                                                                                                                                                                                                                                                                                                                                                                                                                                                                                                                                                                                                                                                                                                                                                                                                                                                                                                                                                                                                                                                                                                                                                        |                                |                                                                                                                                                                                                                                                                                                                                                                                                                                                                                                                                                                      | , ese          |
|-------------------------------------------------------------------------------------|----------------------------------|----------------------------------------------------------------------------------------------------------------------------------------------------------------------------------------------------------------------------------------------------------------------------------------------------------------------------------------------------------------------------------------------------------------------------------------------------------------------------------------------------------------------------------------------------------------------------------------------------------------------------------------------------------------------------------------------------------------------------------------------------------------------------------------------------------------------------------------------------------------------------------------------------------------------------------------------------------------------------------------------------------------------------------------------------------------------------------------------------------------------------------------------------------------------------------------------------------------------------------------------------------------------------------------------------------------------------------------------------------------------------------------------------------------------------------------------------------------------------------------------------------------------------------------------------------------------------------------------------------------------------------------------------------------------------------------------------------------------------------------------------------------------------------------------------------------------------------------------------------------------------------------------------------------------------------------------------------------------------------------------------------------------------------------------------------------------------------------------------------------------------------------------------------------------------------------------------------------------------------------------------------------------------------------------------------------------------------------------------------------------------------------------------------------------------------------------------------------------------------------------------------------------------------------------------------------------------------------------------------------------------------------------------------------------------------------------------------------------------------------------------------------------------------------------------------------------------------------|--------------------------------|----------------------------------------------------------------------------------------------------------------------------------------------------------------------------------------------------------------------------------------------------------------------------------------------------------------------------------------------------------------------------------------------------------------------------------------------------------------------------------------------------------------------------------------------------------------------|----------------|
|                                                                                     |                                  | 11W1 Male/Female                                                                                                                                                                                                                                                                                                                                                                                                                                                                                                                                                                                                                                                                                                                                                                                                                                                                                                                                                                                                                                                                                                                                                                                                                                                                                                                                                                                                                                                                                                                                                                                                                                                                                                                                                                                                                                                                                                                                                                                                                                                                                                                                                                                                                                                                                                                                                                                                                                                                                                                                                                                                                                                                                                                                                                                                                       | 27W2 Male/Fema                 | le                                                                                                                                                                                                                                                                                                                                                                                                                                                                                                                                                                   |                |
| 47.06<br>23.63<br>14.48<br>90<br>90<br>90<br>90<br>90<br>90<br>90<br>90<br>90<br>90 | 8W8 Female                       | 33.30<br>18.65<br>9.70<br>9.70<br>9.70<br>9.70<br>9.70<br>9.70<br>9.70<br>9.70<br>9.70<br>9.70<br>9.70<br>9.70<br>9.70<br>9.70<br>9.70<br>9.70<br>9.70<br>9.70<br>9.70<br>9.70<br>9.70<br>9.70<br>9.70<br>9.70<br>9.70<br>9.70<br>9.70<br>9.70<br>9.70<br>9.70<br>9.70<br>9.70<br>9.70<br>9.70<br>9.70<br>9.70<br>9.70<br>9.70<br>9.70<br>9.70<br>9.70<br>9.70<br>9.70<br>9.70<br>9.70<br>9.70<br>9.70<br>9.70<br>9.70<br>9.70<br>9.70<br>9.70<br>9.70<br>9.70<br>9.70<br>9.70<br>9.70<br>9.70<br>9.70<br>9.70<br>9.70<br>9.70<br>9.70<br>9.70<br>9.70<br>9.70<br>9.70<br>9.70<br>9.70<br>9.70<br>9.70<br>9.70<br>9.70<br>9.70<br>9.70<br>9.70<br>9.70<br>9.70<br>9.70<br>9.70<br>9.70<br>9.70<br>9.70<br>9.70<br>9.70<br>9.70<br>9.70<br>9.70<br>9.70<br>9.70<br>9.70<br>9.70<br>9.70<br>9.70<br>9.70<br>9.70<br>9.70<br>9.70<br>9.70<br>9.70<br>9.70<br>9.70<br>9.70<br>9.70<br>9.70<br>9.70<br>9.70<br>9.70<br>9.70<br>9.70<br>9.70<br>9.70<br>9.70<br>9.70<br>9.70<br>9.70<br>9.70<br>9.70<br>9.70<br>9.70<br>9.70<br>9.70<br>9.70<br>9.70<br>9.70<br>9.70<br>9.70<br>9.70<br>9.70<br>9.70<br>9.70<br>9.70<br>9.70<br>9.70<br>9.70<br>9.70<br>9.70<br>9.70<br>9.70<br>9.70<br>9.70<br>9.70<br>9.70<br>9.70<br>9.70<br>9.70<br>9.70<br>9.70<br>9.70<br>9.70<br>9.70<br>9.70<br>9.70<br>9.70<br>9.70<br>9.70<br>9.70<br>9.70<br>9.70<br>9.70<br>9.70<br>9.70<br>9.70<br>9.70<br>9.70<br>9.70<br>9.70<br>9.70<br>9.70<br>9.70<br>9.70<br>9.70<br>9.70<br>9.70<br>9.70<br>9.70<br>9.70<br>9.70<br>9.70<br>9.70<br>9.70<br>9.70<br>9.70<br>9.70<br>9.70<br>9.70<br>9.70<br>9.70<br>9.70<br>9.70<br>9.70<br>9.70<br>9.70<br>9.70<br>9.70<br>9.70<br>9.70<br>9.70<br>9.70<br>9.70<br>9.70<br>9.70<br>9.70<br>9.70<br>9.70<br>9.70<br>9.70<br>9.70<br>9.70<br>9.70<br>9.70<br>9.70<br>9.70<br>9.70<br>9.70<br>9.70<br>9.70<br>9.70<br>9.70<br>9.70<br>9.70<br>9.70<br>9.70<br>9.70<br>9.70<br>9.70<br>9.70<br>9.70<br>9.70<br>9.70<br>9.70<br>9.70<br>9.70<br>9.70<br>9.70<br>9.70<br>9.70<br>9.70<br>9.70<br>9.70<br>9.70<br>9.70<br>9.70<br>9.70<br>9.70<br>9.70<br>9.70<br>9.70<br>9.70<br>9.70<br>9.70<br>9.70<br>9.70<br>9.70<br>9.70<br>9.70<br>9.70<br>9.70<br>9.70<br>9.70<br>9.70<br>9.70<br>9.70<br>9.70<br>9.70<br>9.70<br>9.70<br>9.70<br>9.70<br>9.70<br>9.70<br>9.70<br>9.70<br>9.70<br>9.70<br>9.70<br>9.70<br>9.70<br>9.70<br>9.70<br>9.70<br>9.70<br>9.70<br>9.70<br>9.70<br>9.70<br>9.70<br>9.70<br>9.70<br>9.70<br>9.70<br>9.70<br>9.70<br>9.70<br>9.70<br>9.70<br>9.70<br>9.70<br>9.70<br>9.70<br>9.70<br>9.70<br>9.70<br>9.70<br>9.70<br>9.70<br>9.70<br>9.70<br>9.70<br>9.70<br>9.70<br>9.70<br>9.70<br>9.70<br>9.70<br>9.70<br>9.70<br>9.70<br>9.70<br>9.70<br>9.70<br>9.70<br>9.70<br>9.70<br>9.70<br>9.70<br>9.70<br>9.70<br>9.70<br>9.70<br>9.70<br>9.70<br>9.70<br>9.70<br>9.70<br>9.70<br>9.70<br>9.70<br>9.70 |                                | 83.50<br>31.75<br>2 15.24<br>4 + + + + + + + + + + + + + + + + + + +                                                                                                                                                                                                                                                                                                                                                                                                                                                                                                 | , ess          |
|                                                                                     |                                  | 17W2 Male/Female                                                                                                                                                                                                                                                                                                                                                                                                                                                                                                                                                                                                                                                                                                                                                                                                                                                                                                                                                                                                                                                                                                                                                                                                                                                                                                                                                                                                                                                                                                                                                                                                                                                                                                                                                                                                                                                                                                                                                                                                                                                                                                                                                                                                                                                                                                                                                                                                                                                                                                                                                                                                                                                                                                                                                                                                                       | 21W1 Male/Fema                 | le                                                                                                                                                                                                                                                                                                                                                                                                                                                                                                                                                                   |                |
| CURRENT RATING<br>10A / 2.2<br>20A / 3.3<br>30A / 3.7<br>40A / 4.2                  | / ØA                             | 47.05<br>23.63<br>1.3.65<br>0.31<br>0.70<br>0.4<br>0.4<br>0.4<br>0.4<br>0.4<br>0.4<br>0.4<br>0.                                                                                                                                                                                                                                                                                                                                                                                                                                                                                                                                                                                                                                                                                                                                                                                                                                                                                                                                                                                                                                                                                                                                                                                                                                                                                                                                                                                                                                                                                                                                                                                                                                                                                                                                                                                                                                                                                                                                                                                                                                                                                                                                                                                                                                                                                                                                                                                                                                                                                                                                                                                                                                                                                                                                        |                                | 47.05<br>23.85<br>24<br>90<br>44<br>90<br>44<br>90<br>44<br>90<br>44<br>90<br>44<br>90<br>45<br>90<br>45<br>90<br>45<br>90<br>45<br>90<br>45<br>90<br>45<br>90<br>45<br>90<br>45<br>90<br>45<br>90<br>45<br>90<br>45<br>90<br>45<br>90<br>45<br>90<br>45<br>90<br>45<br>90<br>45<br>90<br>45<br>90<br>45<br>90<br>45<br>90<br>45<br>90<br>45<br>90<br>45<br>90<br>45<br>90<br>45<br>90<br>45<br>90<br>45<br>90<br>45<br>90<br>45<br>90<br>45<br>90<br>45<br>90<br>45<br>90<br>45<br>90<br>45<br>90<br>45<br>10<br>10<br>10<br>10<br>10<br>10<br>10<br>10<br>10<br>10 | <sup>295</sup> |
|                                                                                     |                                  |                                                                                                                                                                                                                                                                                                                                                                                                                                                                                                                                                                                                                                                                                                                                                                                                                                                                                                                                                                                                                                                                                                                                                                                                                                                                                                                                                                                                                                                                                                                                                                                                                                                                                                                                                                                                                                                                                                                                                                                                                                                                                                                                                                                                                                                                                                                                                                                                                                                                                                                                                                                                                                                                                                                                                                                                                                        |                                |                                                                                                                                                                                                                                                                                                                                                                                                                                                                                                                                                                      |                |
| CHEC                                                                                |                                  | ATION D-SUB                                                                                                                                                                                                                                                                                                                                                                                                                                                                                                                                                                                                                                                                                                                                                                                                                                                                                                                                                                                                                                                                                                                                                                                                                                                                                                                                                                                                                                                                                                                                                                                                                                                                                                                                                                                                                                                                                                                                                                                                                                                                                                                                                                                                                                                                                                                                                                                                                                                                                                                                                                                                                                                                                                                                                                                                                            | DRAWN: C.B                     | DATE: JAN. 01/20                                                                                                                                                                                                                                                                                                                                                                                                                                                                                                                                                     | 019            |
|                                                                                     |                                  | CHECKED:                                                                                                                                                                                                                                                                                                                                                                                                                                                                                                                                                                                                                                                                                                                                                                                                                                                                                                                                                                                                                                                                                                                                                                                                                                                                                                                                                                                                                                                                                                                                                                                                                                                                                                                                                                                                                                                                                                                                                                                                                                                                                                                                                                                                                                                                                                                                                                                                                                                                                                                                                                                                                                                                                                                                                                                                                               | DATE:                          |                                                                                                                                                                                                                                                                                                                                                                                                                                                                                                                                                                      |                |
| THIS SERIES FULLY CONFORMS TO                                                       |                                  | ARE THE FROFER IT OF EDAG INC., AND                                                                                                                                                                                                                                                                                                                                                                                                                                                                                                                                                                                                                                                                                                                                                                                                                                                                                                                                                                                                                                                                                                                                                                                                                                                                                                                                                                                                                                                                                                                                                                                                                                                                                                                                                                                                                                                                                                                                                                                                                                                                                                                                                                                                                                                                                                                                                                                                                                                                                                                                                                                                                                                                                                                                                                                                    | SCALE: N.T.S                   | SHEET 3 OF                                                                                                                                                                                                                                                                                                                                                                                                                                                                                                                                                           | 4              |
| THE EUROPEAN UNION DIRECTIVES<br>2011/65/EU FOR R₀HS COMPLIANCY.                    | CANADA                           | OR USED AS THE BASIS FOR THE                                                                                                                                                                                                                                                                                                                                                                                                                                                                                                                                                                                                                                                                                                                                                                                                                                                                                                                                                                                                                                                                                                                                                                                                                                                                                                                                                                                                                                                                                                                                                                                                                                                                                                                                                                                                                                                                                                                                                                                                                                                                                                                                                                                                                                                                                                                                                                                                                                                                                                                                                                                                                                                                                                                                                                                                           | DRAWING NUMBER: 628-43W        | /2224-1NA                                                                                                                                                                                                                                                                                                                                                                                                                                                                                                                                                            | ISSUE          |
|                                                                                     | YOUR CONNECTION TO QUALITY & SER | WANUFACTURE OR SALE OF APPARATUS                                                                                                                                                                                                                                                                                                                                                                                                                                                                                                                                                                                                                                                                                                                                                                                                                                                                                                                                                                                                                                                                                                                                                                                                                                                                                                                                                                                                                                                                                                                                                                                                                                                                                                                                                                                                                                                                                                                                                                                                                                                                                                                                                                                                                                                                                                                                                                                                                                                                                                                                                                                                                                                                                                                                                                                                       | PART NUMBER: 628-43W2224-1NA 1 |                                                                                                                                                                                                                                                                                                                                                                                                                                                                                                                                                                      |                |