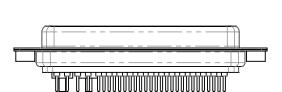

THIS IS A C.A.D. GENERATED DRAWING DO NOT MAKE MANUAL REVISIONS TO MASTER.

ISSUE NUMBER

(1)

NOTES:

MATERIAL:

HOUSING: THERMOPLASTIC POLYESTER, UL94V-0 SHELL: STEEL, Sn or Ni PLATED CONTACT: COPPER ALLOY SEE ORDERING GUIDE FOR PLATING

OPERATING TEMPERATURE: -55°C ~ 125°C

SIGNAL CONTACT CURRENT RATING: 5A PER CONTACT SIGNAL CONTACT RESISTANCE:  $10m\Omega$  MAX. INSULATOR RESISTANCE:  $5000M\Omega$  min. DIELECTRIC WITHSTANDING VOLTAGE: 1000V AC rms

THIS SERIES FULLY CONFORMS TO THE EUROPEAN UNION DIRECTIVES 2011/65/EU FOR RoHS COMPLIANCY. COR PLATING

THIS IS A C.A.D. GENERATED DRAWING TOLERANCE UNLESS OTHERWISE SPECIFIED DO NOT MAKE MANUAL REVISIONS TO MASTER. .X ±0.25 .XX ±0.13 .XXX ±0.05