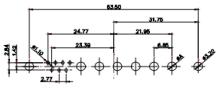

3W3 / 3WK3

5W1 Male/Female

7W2 Male/Female

(1)

21W4 Male/Female

628-43W2224-1NA

|                                                                                     |                                  |                                                                                                                                                                                                                                                                                                                                                                                                                                                                                                                                                                                                                                                                                                                                                                                                                                                                                                                                                                                                                                                                                                                                                                                                                                                                                                                                                                                                                                                                                                                                                                                                                                                                                                                                                                                                                                                                                                                                                                                                                                                                                                                                                                                                                                                                                                                                                                                                                                                                                                                                                                                                                                                                                                                                                                                                                                        |                                |                                                                                                                                                                                                                                                                                                                                                                                                                                                                                                                                                                      | , ese          |
|-------------------------------------------------------------------------------------|----------------------------------|----------------------------------------------------------------------------------------------------------------------------------------------------------------------------------------------------------------------------------------------------------------------------------------------------------------------------------------------------------------------------------------------------------------------------------------------------------------------------------------------------------------------------------------------------------------------------------------------------------------------------------------------------------------------------------------------------------------------------------------------------------------------------------------------------------------------------------------------------------------------------------------------------------------------------------------------------------------------------------------------------------------------------------------------------------------------------------------------------------------------------------------------------------------------------------------------------------------------------------------------------------------------------------------------------------------------------------------------------------------------------------------------------------------------------------------------------------------------------------------------------------------------------------------------------------------------------------------------------------------------------------------------------------------------------------------------------------------------------------------------------------------------------------------------------------------------------------------------------------------------------------------------------------------------------------------------------------------------------------------------------------------------------------------------------------------------------------------------------------------------------------------------------------------------------------------------------------------------------------------------------------------------------------------------------------------------------------------------------------------------------------------------------------------------------------------------------------------------------------------------------------------------------------------------------------------------------------------------------------------------------------------------------------------------------------------------------------------------------------------------------------------------------------------------------------------------------------------|--------------------------------|----------------------------------------------------------------------------------------------------------------------------------------------------------------------------------------------------------------------------------------------------------------------------------------------------------------------------------------------------------------------------------------------------------------------------------------------------------------------------------------------------------------------------------------------------------------------|----------------|
|                                                                                     |                                  | 11W1 Male/Female                                                                                                                                                                                                                                                                                                                                                                                                                                                                                                                                                                                                                                                                                                                                                                                                                                                                                                                                                                                                                                                                                                                                                                                                                                                                                                                                                                                                                                                                                                                                                                                                                                                                                                                                                                                                                                                                                                                                                                                                                                                                                                                                                                                                                                                                                                                                                                                                                                                                                                                                                                                                                                                                                                                                                                                                                       | 27W2 Male/Fema                 | le                                                                                                                                                                                                                                                                                                                                                                                                                                                                                                                                                                   |                |
| 47.06<br>23.63<br>14.48<br>90<br>90<br>90<br>90<br>90<br>90<br>90<br>90<br>90<br>90 | 8W8 Female                       | 33.30<br>18.65<br>9.70<br>9.70<br>9.70<br>9.70<br>9.70<br>9.70<br>9.70<br>9.70<br>9.70<br>9.70<br>9.70<br>9.70<br>9.70<br>9.70<br>9.70<br>9.70<br>9.70<br>9.70<br>9.70<br>9.70<br>9.70<br>9.70<br>9.70<br>9.70<br>9.70<br>9.70<br>9.70<br>9.70<br>9.70<br>9.70<br>9.70<br>9.70<br>9.70<br>9.70<br>9.70<br>9.70<br>9.70<br>9.70<br>9.70<br>9.70<br>9.70<br>9.70<br>9.70<br>9.70<br>9.70<br>9.70<br>9.70<br>9.70<br>9.70<br>9.70<br>9.70<br>9.70<br>9.70<br>9.70<br>9.70<br>9.70<br>9.70<br>9.70<br>9.70<br>9.70<br>9.70<br>9.70<br>9.70<br>9.70<br>9.70<br>9.70<br>9.70<br>9.70<br>9.70<br>9.70<br>9.70<br>9.70<br>9.70<br>9.70<br>9.70<br>9.70<br>9.70<br>9.70<br>9.70<br>9.70<br>9.70<br>9.70<br>9.70<br>9.70<br>9.70<br>9.70<br>9.70<br>9.70<br>9.70<br>9.70<br>9.70<br>9.70<br>9.70<br>9.70<br>9.70<br>9.70<br>9.70<br>9.70<br>9.70<br>9.70<br>9.70<br>9.70<br>9.70<br>9.70<br>9.70<br>9.70<br>9.70<br>9.70<br>9.70<br>9.70<br>9.70<br>9.70<br>9.70<br>9.70<br>9.70<br>9.70<br>9.70<br>9.70<br>9.70<br>9.70<br>9.70<br>9.70<br>9.70<br>9.70<br>9.70<br>9.70<br>9.70<br>9.70<br>9.70<br>9.70<br>9.70<br>9.70<br>9.70<br>9.70<br>9.70<br>9.70<br>9.70<br>9.70<br>9.70<br>9.70<br>9.70<br>9.70<br>9.70<br>9.70<br>9.70<br>9.70<br>9.70<br>9.70<br>9.70<br>9.70<br>9.70<br>9.70<br>9.70<br>9.70<br>9.70<br>9.70<br>9.70<br>9.70<br>9.70<br>9.70<br>9.70<br>9.70<br>9.70<br>9.70<br>9.70<br>9.70<br>9.70<br>9.70<br>9.70<br>9.70<br>9.70<br>9.70<br>9.70<br>9.70<br>9.70<br>9.70<br>9.70<br>9.70<br>9.70<br>9.70<br>9.70<br>9.70<br>9.70<br>9.70<br>9.70<br>9.70<br>9.70<br>9.70<br>9.70<br>9.70<br>9.70<br>9.70<br>9.70<br>9.70<br>9.70<br>9.70<br>9.70<br>9.70<br>9.70<br>9.70<br>9.70<br>9.70<br>9.70<br>9.70<br>9.70<br>9.70<br>9.70<br>9.70<br>9.70<br>9.70<br>9.70<br>9.70<br>9.70<br>9.70<br>9.70<br>9.70<br>9.70<br>9.70<br>9.70<br>9.70<br>9.70<br>9.70<br>9.70<br>9.70<br>9.70<br>9.70<br>9.70<br>9.70<br>9.70<br>9.70<br>9.70<br>9.70<br>9.70<br>9.70<br>9.70<br>9.70<br>9.70<br>9.70<br>9.70<br>9.70<br>9.70<br>9.70<br>9.70<br>9.70<br>9.70<br>9.70<br>9.70<br>9.70<br>9.70<br>9.70<br>9.70<br>9.70<br>9.70<br>9.70<br>9.70<br>9.70<br>9.70<br>9.70<br>9.70<br>9.70<br>9.70<br>9.70<br>9.70<br>9.70<br>9.70<br>9.70<br>9.70<br>9.70<br>9.70<br>9.70<br>9.70<br>9.70<br>9.70<br>9.70<br>9.70<br>9.70<br>9.70<br>9.70<br>9.70<br>9.70<br>9.70<br>9.70<br>9.70<br>9.70<br>9.70<br>9.70<br>9.70<br>9.70<br>9.70<br>9.70<br>9.70<br>9.70<br>9.70<br>9.70<br>9.70<br>9.70<br>9.70<br>9.70<br>9.70<br>9.70<br>9.70<br>9.70<br>9.70<br>9.70<br>9.70<br>9.70<br>9.70<br>9.70<br>9.70<br>9.70<br>9.70<br>9.70<br>9.70<br>9.70<br>9.70<br>9.70<br>9.70<br>9.70<br>9.70<br>9.70<br>9.70<br>9.70<br>9.70<br>9.70<br>9.70<br>9.70<br>9.70<br>9.70<br>9.70<br>9.70<br>9.70<br>9.70<br>9.70<br>9.70<br>9.70<br>9.70<br>9.70<br>9.70<br>9.70 |                                | 83.50<br>31.75<br>2 15.24<br>4 + + + + + + + + + + + + + + + + + + +                                                                                                                                                                                                                                                                                                                                                                                                                                                                                                 | , ess          |
|                                                                                     |                                  | 17W2 Male/Female                                                                                                                                                                                                                                                                                                                                                                                                                                                                                                                                                                                                                                                                                                                                                                                                                                                                                                                                                                                                                                                                                                                                                                                                                                                                                                                                                                                                                                                                                                                                                                                                                                                                                                                                                                                                                                                                                                                                                                                                                                                                                                                                                                                                                                                                                                                                                                                                                                                                                                                                                                                                                                                                                                                                                                                                                       | 21W1 Male/Fema                 | le                                                                                                                                                                                                                                                                                                                                                                                                                                                                                                                                                                   |                |
| CURRENT RATING<br>10A / 2.2<br>20A / 3.3<br>30A / 3.7<br>40A / 4.2                  | / ØA                             | 47.05<br>23.63<br>1.3.65<br>0.31<br>0.70<br>0.4<br>0.4<br>0.4<br>0.4<br>0.4<br>0.4<br>0.4<br>0.                                                                                                                                                                                                                                                                                                                                                                                                                                                                                                                                                                                                                                                                                                                                                                                                                                                                                                                                                                                                                                                                                                                                                                                                                                                                                                                                                                                                                                                                                                                                                                                                                                                                                                                                                                                                                                                                                                                                                                                                                                                                                                                                                                                                                                                                                                                                                                                                                                                                                                                                                                                                                                                                                                                                        |                                | 47.05<br>23.85<br>24<br>90<br>44<br>90<br>44<br>90<br>44<br>90<br>44<br>90<br>44<br>90<br>45<br>90<br>45<br>90<br>45<br>90<br>45<br>90<br>45<br>90<br>45<br>90<br>45<br>90<br>45<br>90<br>45<br>90<br>45<br>90<br>45<br>90<br>45<br>90<br>45<br>90<br>45<br>90<br>45<br>90<br>45<br>90<br>45<br>90<br>45<br>90<br>45<br>90<br>45<br>90<br>45<br>90<br>45<br>90<br>45<br>90<br>45<br>90<br>45<br>90<br>45<br>90<br>45<br>90<br>45<br>90<br>45<br>90<br>45<br>90<br>45<br>90<br>45<br>90<br>45<br>90<br>45<br>10<br>10<br>10<br>10<br>10<br>10<br>10<br>10<br>10<br>10 | <sup>295</sup> |
|                                                                                     |                                  |                                                                                                                                                                                                                                                                                                                                                                                                                                                                                                                                                                                                                                                                                                                                                                                                                                                                                                                                                                                                                                                                                                                                                                                                                                                                                                                                                                                                                                                                                                                                                                                                                                                                                                                                                                                                                                                                                                                                                                                                                                                                                                                                                                                                                                                                                                                                                                                                                                                                                                                                                                                                                                                                                                                                                                                                                                        |                                |                                                                                                                                                                                                                                                                                                                                                                                                                                                                                                                                                                      |                |
| CHEC                                                                                |                                  | ATION D-SUB                                                                                                                                                                                                                                                                                                                                                                                                                                                                                                                                                                                                                                                                                                                                                                                                                                                                                                                                                                                                                                                                                                                                                                                                                                                                                                                                                                                                                                                                                                                                                                                                                                                                                                                                                                                                                                                                                                                                                                                                                                                                                                                                                                                                                                                                                                                                                                                                                                                                                                                                                                                                                                                                                                                                                                                                                            | DRAWN: C.B                     | DATE: JAN. 01/20                                                                                                                                                                                                                                                                                                                                                                                                                                                                                                                                                     | 019            |
|                                                                                     |                                  | CHECKED:                                                                                                                                                                                                                                                                                                                                                                                                                                                                                                                                                                                                                                                                                                                                                                                                                                                                                                                                                                                                                                                                                                                                                                                                                                                                                                                                                                                                                                                                                                                                                                                                                                                                                                                                                                                                                                                                                                                                                                                                                                                                                                                                                                                                                                                                                                                                                                                                                                                                                                                                                                                                                                                                                                                                                                                                                               | DATE:                          |                                                                                                                                                                                                                                                                                                                                                                                                                                                                                                                                                                      |                |
| THIS SERIES FULLY CONFORMS TO                                                       |                                  | ARE THE FROFER IT OF EDAG INC., AND                                                                                                                                                                                                                                                                                                                                                                                                                                                                                                                                                                                                                                                                                                                                                                                                                                                                                                                                                                                                                                                                                                                                                                                                                                                                                                                                                                                                                                                                                                                                                                                                                                                                                                                                                                                                                                                                                                                                                                                                                                                                                                                                                                                                                                                                                                                                                                                                                                                                                                                                                                                                                                                                                                                                                                                                    | SCALE: N.T.S                   | SHEET 3 OF                                                                                                                                                                                                                                                                                                                                                                                                                                                                                                                                                           | 4              |
| THE EUROPEAN UNION DIRECTIVES<br>2011/65/EU FOR R₀HS COMPLIANCY.                    | CANADA                           | OR USED AS THE BASIS FOR THE                                                                                                                                                                                                                                                                                                                                                                                                                                                                                                                                                                                                                                                                                                                                                                                                                                                                                                                                                                                                                                                                                                                                                                                                                                                                                                                                                                                                                                                                                                                                                                                                                                                                                                                                                                                                                                                                                                                                                                                                                                                                                                                                                                                                                                                                                                                                                                                                                                                                                                                                                                                                                                                                                                                                                                                                           | DRAWING NUMBER: 628-43W        | /2224-1NA                                                                                                                                                                                                                                                                                                                                                                                                                                                                                                                                                            | ISSUE          |
|                                                                                     | YOUR CONNECTION TO QUALITY & SER | WANUFACTURE OR SALE OF APPARATUS                                                                                                                                                                                                                                                                                                                                                                                                                                                                                                                                                                                                                                                                                                                                                                                                                                                                                                                                                                                                                                                                                                                                                                                                                                                                                                                                                                                                                                                                                                                                                                                                                                                                                                                                                                                                                                                                                                                                                                                                                                                                                                                                                                                                                                                                                                                                                                                                                                                                                                                                                                                                                                                                                                                                                                                                       | PART NUMBER: 628-43W2224-1NA 1 |                                                                                                                                                                                                                                                                                                                                                                                                                                                                                                                                                                      |                |