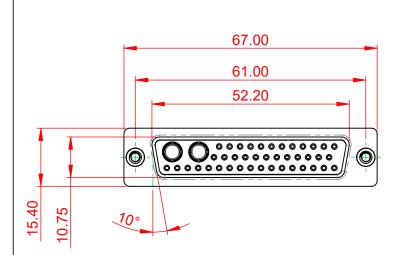

|                 |                                      | SW REFERENCE NO.: 628 COMBO ASSEMBLY                                                                                                                                                                           |                         |                    |       |
|-----------------|--------------------------------------|----------------------------------------------------------------------------------------------------------------------------------------------------------------------------------------------------------------|-------------------------|--------------------|-------|
|                 |                                      |                                                                                                                                                                                                                | DRAWN: C.B              | DATE: JAN. 01/2019 |       |
|                 |                                      |                                                                                                                                                                                                                | CHECKED:                | DATE:              |       |
|                 | EDAC INC                             | THESE DRAWINGS AND SPECIFICATIONS<br>ARE THE PROPERTY OF EDAC INC.,AND<br>SHALL NOT BE REPRODUCED,OR COPIED<br>OR USED AS THE BASIS FOR THE<br>MANUFACTURE OR SALE OF APPARATUS<br>WITHOUT WRITTEN PERMISSION. | SCALE: (IN C.A.D. 1:1)  | SHEET 1 OF         | 4     |
| YOUR CONNECTION | TORONTO, ONTARIO<br>CANADA           |                                                                                                                                                                                                                | DRAWING NUMBER: 628-43W | 2224-1NA           | ISSUE |
|                 | YOUR CONNECTION TO QUALITY & SERVICE |                                                                                                                                                                                                                | PART NUMBER: 628-43W    | 2224-1NA           | 1     |