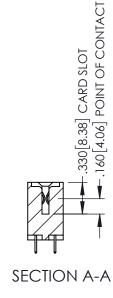

<u>Contact Dimensions:</u>
525-P.C. Tail .018 Sq.(0.46 Sq.) - Tail LG=.150(3.81)
.100 (2.54) Contact Spacing x .200 (5.08) Row Spacing

1

INSULATOR MATERIAL: THERMOPLASTIC PBT BLACK, UL 94V-0

CONTACT MATERIAL; COPPER TIN ALLOY CONTACT PLATING: GOLD ON THE MATING AREA, TIN PLATING ON THE CONTACT TAILS, NICKEL UNDERPLATE