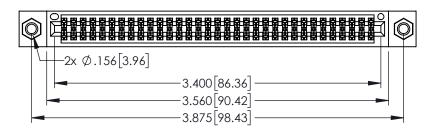

<u>Contact Dimensions:</u>
525-P.C. Tail .018 Sq.(0.46 Sq.) - Tail LG=.150(3.81)
.100 (2.54) Contact Spacing x .200 (5.08) Row Spacing

1

INSULATOR MATERIAL: THERMOPLASTIC PBT BLACK, UL 94V-0

CONTACT MATERIAL; COPPER TIN ALLOY CONTACT PLATING: GOLD ON THE MATING AREA, TIN PLATING ON THE CONTACT TAILS, NICKEL UNDERPLATE