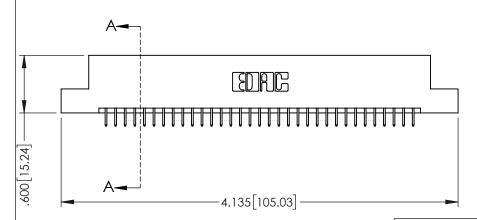

<u>Contact Dimensions:</u>
525-P.C. Tail .018 Sq.(0.46 Sq.) - Tail LG=.150(3.81)
.100 (2.54) Contact Spacing x .200 (5.08) Row Spacing

1

INSULATOR MATERIAL: THERMOPLASTIC PBT BLACK, UL 94V-0

CONTACT MATERIAL; COPPER TIN ALLOY CONTACT PLATING: GOLD ON THE MATING AREA, TIN PLATING ON THE CONTACT TAILS, NICKEL UNDERPLATE