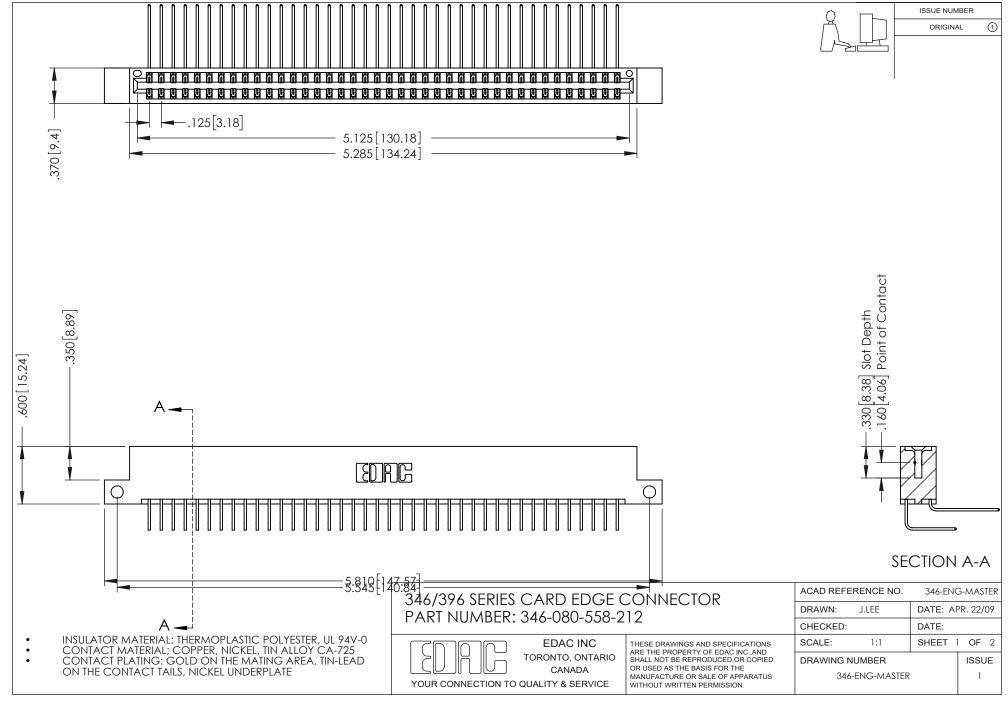

## **Contact Code 556**

INSULATOR MATERIAL: THERMOPLASTIC POLYESTER, UL 94V-0 CONTACT MATERIAL; COPPER, NICKEL, TIN ALLOY CA-725 CONTACT PLATING: GOLD ON THE MATING AREA, TIN-LEAD

ON THE CONTACT TAILS, NICKEL UNDERPLATE

## 346/396 SERIES CARD EDGE CONNECTOR CONTACT CODE 555,556,558,559,560 DIMENSIONS

YOUR CONNECTION TO QUALITY & SERVICE

**EDAC INC** TORONTO, ONTARIO CANADA

THESE DRAWINGS AND SPECIFICATIONS ARE THE PROPERTY OF EDAC INC.,AND SHALL NOT BE REPRODUCED, OR COPIED OR USED AS THE BASIS FOR THE MANUFACTURE OR SALE OF APPARATUS WITHOUT WRITTEN PERMISSION.