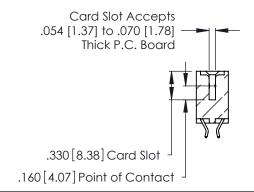

THIS IS A C.A.D. GENERATED DRAWING DO NOT MAKE MANUAL REVISIONS TO MASTER.

ISSUE NUMBER

ORIGINAL

1

**Contact Code 555** 

Contact Code 556

**Contact Code 558** 

**Contact Code 559** 

Contact Code 560

INSULATOR MATERIAL: THERMOPLASTIC POLYESTER, UL 94V-0 CONTACT MATERIAL; COPPER, NICKEL, TIN ALLOY CA-725 CONTACT PLATING: GOLD ON THE MATING AREA, TIN-LEAD ON THE CONTACT TAILS, NICKEL UNDERPLATE