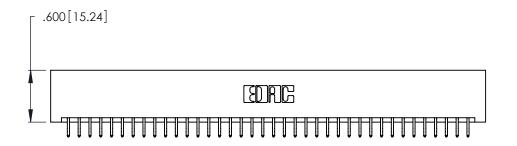

Contact Dimensions:
556-Extender Board Bend (Code 520 Contacts)
See Sheet 2 for Contact Code 555, 556, 558, 559, 560 Dimensions

THIS IS A C.A.D. GENERATED DRAWING DO NOT MAKE MANUAL REVISIONS TO MASTER.

- INSULATOR MATERIAL: THERMOPLASTIC POLYESTER, UL 94V-0 CONTACT MATERIAL; COPPER, NICKEL, TIN ALLOY CA-725
- CONTACT PLATING: GOLD ON THE MATING AREA, TIN-LEAD ON THE CONTACT TAILS, NICKEL UNDERPLATE

346/396 SERIES CARD EDGE CONNECTOR PART NUMBER: 346-076-556-201