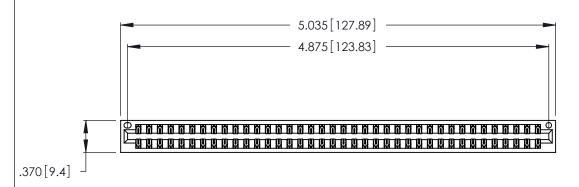

Contact Dimensions:
556-Extender Board Bend (Code 520 Contacts)
See Sheet 2 for Contact Code 555, 556, 558, 559, 560 Dimensions

THIS IS A C.A.D. GENERATED DRAWING DO NOT MAKE MANUAL REVISIONS TO MASTER.

- INSULATOR MATERIAL: THERMOPLASTIC POLYESTER, UL 94V-0 CONTACT MATERIAL; COPPER, NICKEL, TIN ALLOY CA-725
- CONTACT PLATING: GOLD ON THE MATING AREA, TIN-LEAD ON THE CONTACT TAILS, NICKEL UNDERPLATE

346/396 SERIES CARD EDGE CONNECTOR PART NUMBER: 346-076-556-201