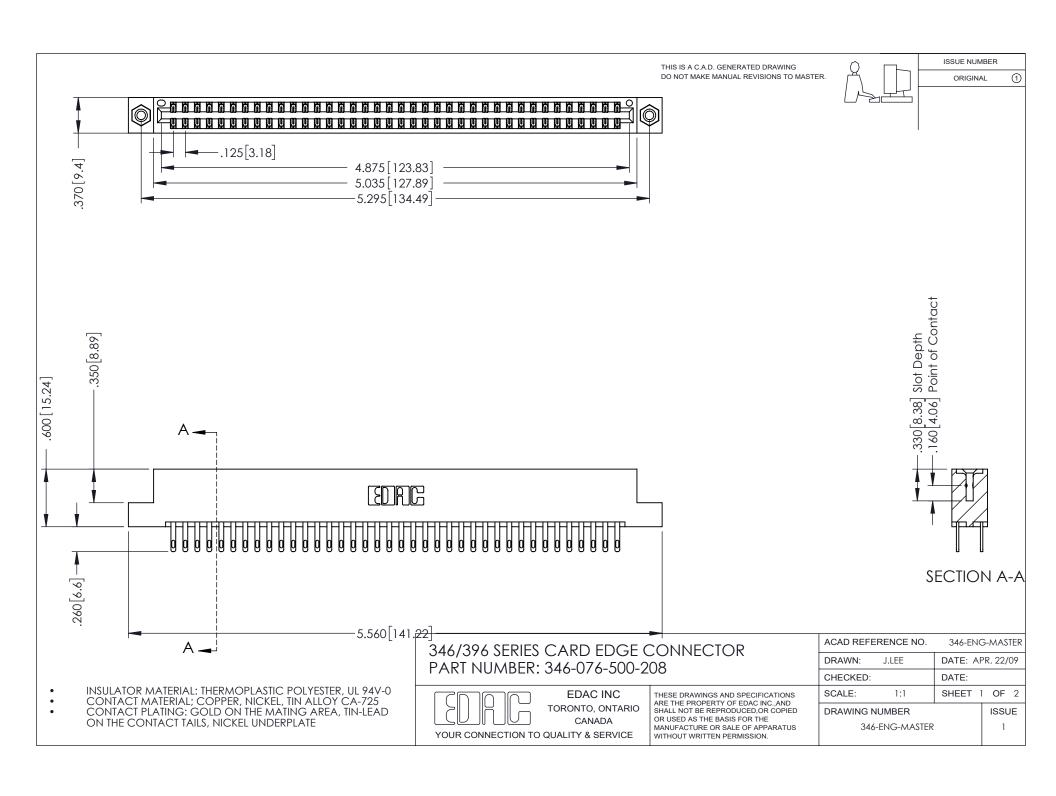

ISSUE NUMBER ORIGINAL 1

## **Contact Code 556**

INSULATOR MATERIAL: THERMOPLASTIC POLYESTER, UL 94V-0 CONTACT MATERIAL; COPPER, NICKEL, TIN ALLOY CA-725 CONTACT PLATING: GOLD ON THE MATING AREA, TIN-LEAD

ON THE CONTACT TAILS, NICKEL UNDERPLATE

## 346/396 SERIES CARD EDGE CONNECTOR CONTACT CODE 555,556,558,559,560 DIMENSIONS

YOUR CONNECTION TO QUALITY & SERVICE

**EDAC INC** TORONTO, ONTARIO CANADA

THESE DRAWINGS AND SPECIFICATIONS ARE THE PROPERTY OF EDAC INC.,AND SHALL NOT BE REPRODUCED, OR COPIED OR USED AS THE BASIS FOR THE MANUFACTURE OR SALE OF APPARATUS WITHOUT WRITTEN PERMISSION.