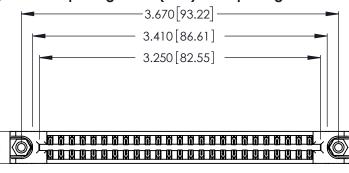

ISSUE NUMBER

ORIGINAL

1

Card Slot Accepts .054 [1.37] to .070 [1.78] Thick P.C. Board .330 [8.38] Card Slot .160 [4.07] Point of Contact

346/396 SERIES CARD EDGE CONNECTOR PART NUMBER: 346-050-526-878

INSULATOR MATERIAL: THERMOPLASTIC POLYESTER, UL 94V-0 CONTACT MATERIAL; COPPER, NICKEL, TIN ALLOY CA-725 CONTACT PLATING: GOLD ON THE MATING AREA, TIN-LEAD ON THE CONTACT TAILS, NICKEL UNDERPLATE

<u>Contact Dimensions:</u>
526-P.C. Tail .018 Sq. (0.46 Sq.) - Tail LG. =.350 (8.89)
.125 (3.18) Contact Spacing x .250 (6.35) Row Spacing

.370 [9.4] .600 [15.24] REDIRICA

THIS IS A C.A.D. GENERATED DRAWING DO NOT MAKE MANUAL REVISIONS TO MASTER.