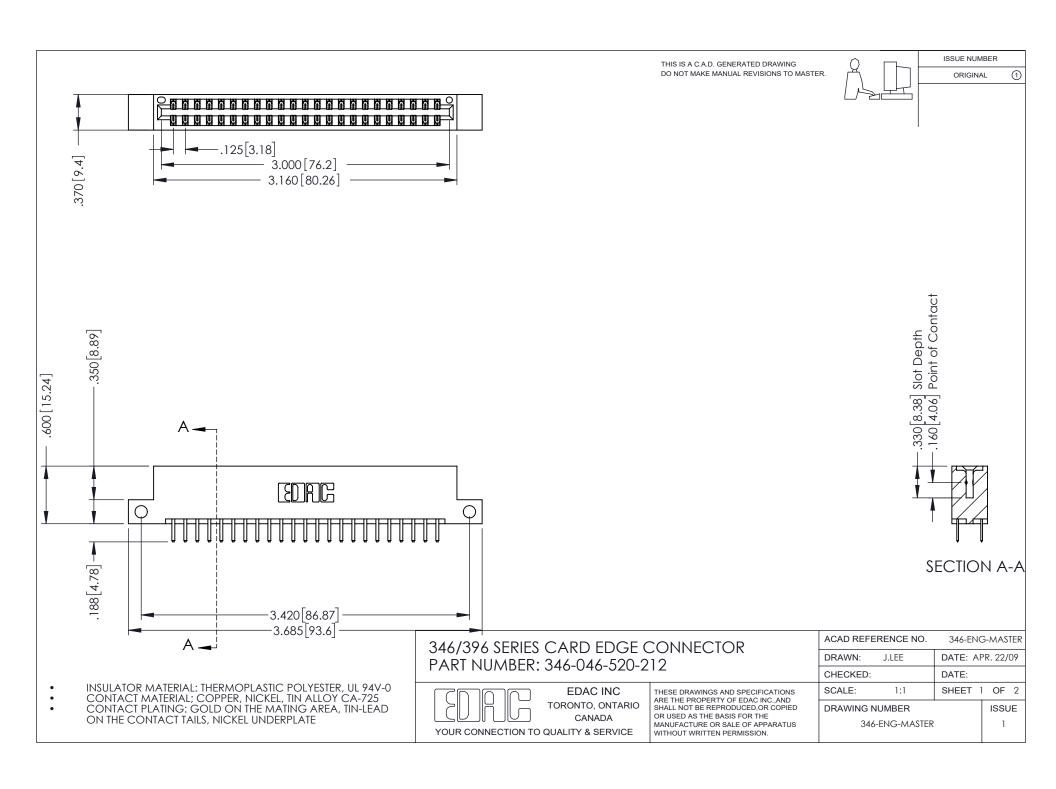

## **Contact Code 556**

INSULATOR MATERIAL: THERMOPLASTIC POLYESTER, UL 94V-0 CONTACT MATERIAL; COPPER, NICKEL, TIN ALLOY CA-725 CONTACT PLATING: GOLD ON THE MATING AREA, TIN-LEAD

ON THE CONTACT TAILS, NICKEL UNDERPLATE

## 346/396 SERIES CARD EDGE CONNECTOR CONTACT CODE 555,556,558,559,560 DIMENSIONS

YOUR CONNECTION TO QUALITY & SERVICE

**EDAC INC** TORONTO, ONTARIO CANADA

THESE DRAWINGS AND SPECIFICATIONS ARE THE PROPERTY OF EDAC INC.,AND SHALL NOT BE REPRODUCED, OR COPIED OR USED AS THE BASIS FOR THE MANUFACTURE OR SALE OF APPARATUS WITHOUT WRITTEN PERMISSION.