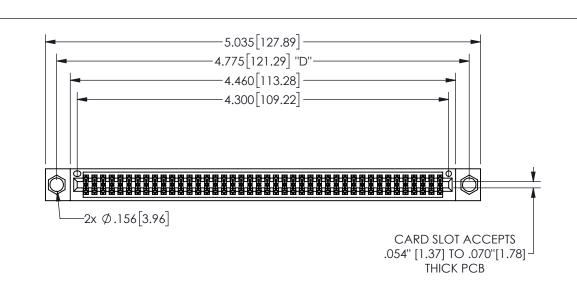

THIS IS A C.A.D. GENERATED DRAWING DO NOT MAKE MANUAL REVISIONS TO MASTER.

ISSUE NUMBER

ORIGINAL

1

.160 4.06 .330[8.38] POINT OF CARD SLOT CONTACT .370 9.4

<u>Contact Dimensions:</u>
541-Wire Wrap .025 Sq.(0.64 Sq.) - Tail LG=.750(19.05)
.100 (2.54) Contact Spacing x .200 (5.08) Row Spacing

345/395 SERIES CARD EDGE CONNECTOR PART NUMBER: 345-084-541-504

YOUR CONNECTION TO QUALITY & SERVICE

**EDAC INC** TORONTO, ONTARIO CANADA

THESE DRAWINGS AND SPECIFICATIONS ARE THE PROPERTY OF EDAC INC.,AND SHALL NOT BE REPRODUCED, OR COPIED OR USED AS THE BASIS FOR THE MANUFACTURE OR SALE OF APPARATUS WITHOUT WRITTEN PERMISSION.