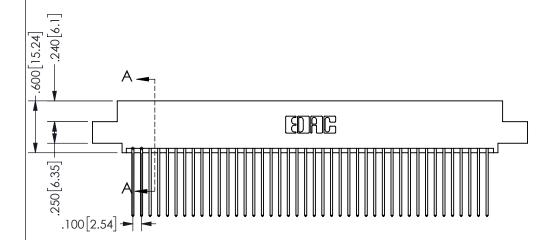

SECTION A-A

ISSUE NUMBER ORIGINAL

1

**Contact Code 558** 

Contact Code 559

**Contact Code 560** 

INSULATOR MATERIAL: THERMOPLASTIC POLYESTER, UL 94V-0 DAP MATERIAL AVAILABLE UPON REQUEST

CONTACT MATERIAL; COPPER ALLOY

CONTACT PLATING: GOLD ON THE MATING AREA, TIN PLATING ON THE CONTACT TAILS, NICKEL UNDERPLATE

## 345/395 SERIES CARD EDGE CONNECTOR CONTACT CODE 555,556,558,559,560 DIMENSIONS

YOUR CONNECTION TO QUALITY & SERVICE

**EDAC INC** TORONTO, ONTARIO CANADA

THESE DRAWINGS AND SPECIFICATIONS ARE THE PROPERTY OF EDAC INC.,AND SHALL NOT BE REPRODUCED, OR COPIED OR USED AS THE BASIS FOR THE MANUFACTURE OR SALE OF APPARATUS WITHOUT WRITTEN PERMISSION.