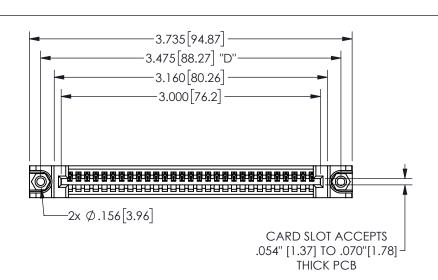

345/395 SERIES CARD EDGE CONNECTOR PART NUMBER: 345-029-500-488

YOUR CONNECTION TO QUALITY & SERVICE

**EDAC INC** TORONTO, ONTARIO CANADA

THESE DRAWINGS AND SPECIFICATIONS ARE THE PROPERTY OF EDAC INC.,AND SHALL NOT BE REPRODUCED, OR COPIED OR USED AS THE BASIS FOR THE MANUFACTURE OR SALE OF APPARATUS WITHOUT WRITTEN PERMISSION.

| ACAD RE  | FERENCE NO.   | 345-ENG-MASTER |           |
|----------|---------------|----------------|-----------|
| DRAWN:   | R.STA.MONICA  | DATE:MA        | Y.16/2017 |
| CHECKED: |               | DATE:          |           |
| SCALE:   | NTS           | SHEET          | OF 2      |
| DRAWING  | NUMBER        |                | ISSUE     |
| 3        | 45-ENG-MASTER |                | 1         |