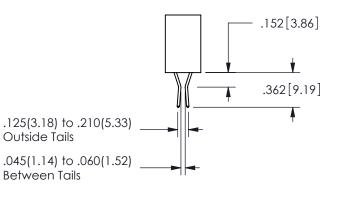

SECTION A-A

ISSUE NUMBER ORIGINAL

1

**Contact Code 558** 

Contact Code 559

**Contact Code 560** 

INSULATOR MATERIAL: THERMOPLASTIC POLYESTER, UL 94V-0 DAP MATERIAL AVAILABLE UPON REQUEST

CONTACT MATERIAL; COPPER ALLOY CONTACT PLATING: GOLD ON THE MATING AREA, TIN PLATING ON THE CONTACT TAILS, NICKEL UNDERPLATE