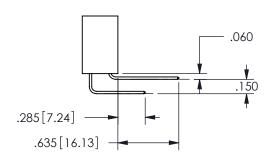

## .180[4.57] .600[15.24] .250[6.35] .100[2.54]

<u>Contact Dimensions:</u>
558-90 Degree Bend (Code 541 Contacts)
See Sheet 2 for Contact Code 555, 556, 558, 559, 560 **Dimensions** 

345/395 SERIES CARD EDGE CONNECTOR PART NUMBER: 345-026-558-807