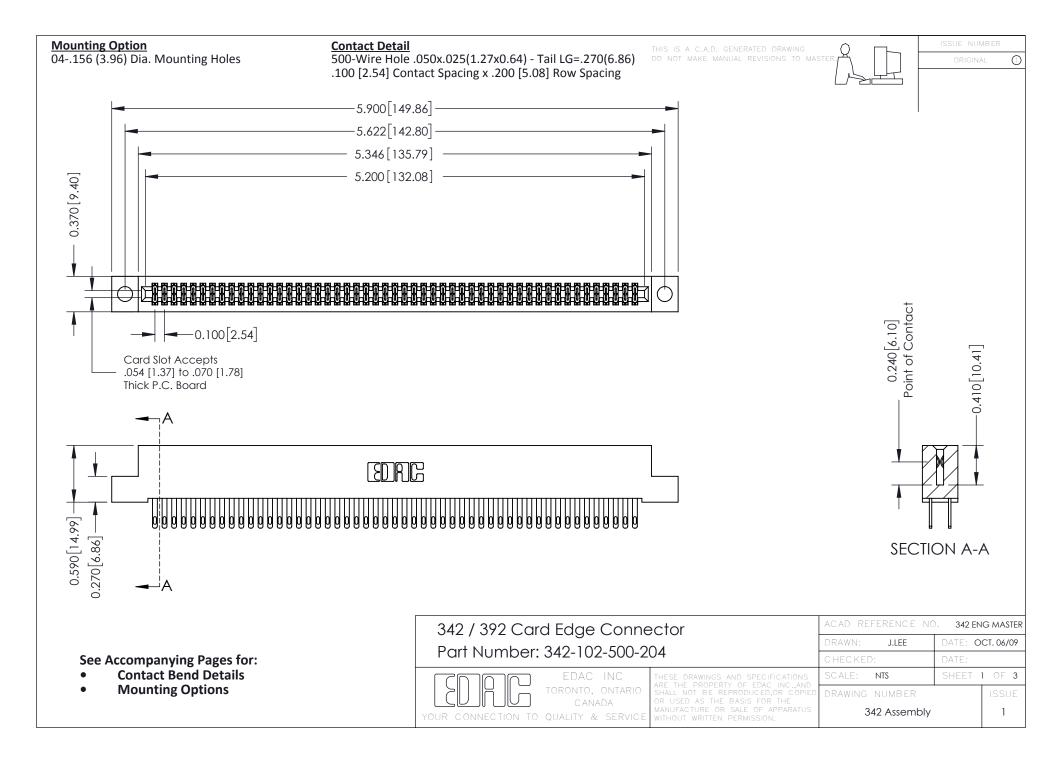

THIS IS A C.A.D. GENERATED DRAWING DO NOT MAKE MANUAL REVISIONS TO MASTER. ISSUE NUMBER

ORIGINAL

1



| 342 / 392 Series Card Edge Connector<br>Contact Bend Detail |                                                                                                                                                                                                  | ACAD REFERENCE NO. 342 ENG MASTER |             |                  |        |
|-------------------------------------------------------------|--------------------------------------------------------------------------------------------------------------------------------------------------------------------------------------------------|-----------------------------------|-------------|------------------|--------|
|