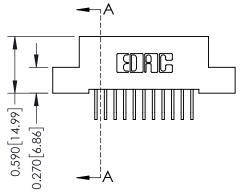

## **Mounting Option**

04-.156 (3.96) Dia. Mounting Holes

## **See Accompanying Pages for:**

- Contact Bend Details
- Mounting Options