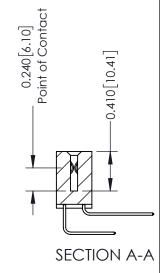

## **Contact Detail**

558-90 Degree Bend (Code 541 Contacts) .100 [2.54] Contact Spacing x .200 [5.08] Row Spacing THIS IS A C.A.D. GENERATED DRAWING

ISSUE NUMBER

ORIGINAL

| 342 / 392 Card Edge Connector<br>Part Number: 342-022-558-204 |                                                                                                        | ACAD REFERENCE NO. 342 ENG MASTER |             |         |           |  |
|---------------------------------------------------------------|--------------------------------------------------------------------------------------------------------|-----------------------------------|-------------|---------|-----------|--|
|                                                               |                                                                                                        | DRAWN:                            | J.LEE       | DATE: O | CT. 06/09 |  |
|                                                               |                                                                                                        | CHECKED:                          |             | DATE:   |           |  |
| 1 1 ( 11 ) 11 1 1 1 1 1 1 1 1 1 1 1 1 1                       | DRAWINGS AND SPECIFICATIONS                                                                            | SCALE:                            | NTS         | SHEET ' | 1 OF 3    |  |
| I DI I ORONTO, ONTARIO I SHALL                                | ARE THE PROPERTY OF EDAC INC.,AND<br>SHALL NOT BE REPRODUCED,OR COPIED<br>OR USED AS THE BASIS FOR THE | DRAWING                           | NUMBER      |         | ISSUE     |  |
|                                                               | FACTURE OR SALE OF APPARATUS                                                                           | 34                                | 12 Assembly |         | 1         |  |