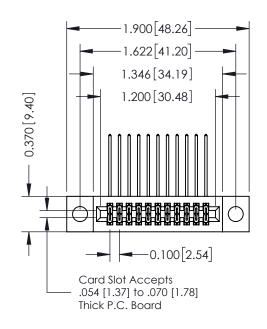

## **Contact Detail**

558-90 Degree Bend (Code 541 Contacts) .100 [2.54] Contact Spacing x .200 [5.08] Row Spacing THIS IS A C.A.D. GENERATED DRAWING

ISSUE NUMBER

ORIGINAL

| 342 / 392 Card Edge Connector<br>Part Number: 342-022-558-204 |                                                                                                        | ACAD REFERENCE NO. 342 ENG MASTER |             |         |           |  |
|---------------------------------------------------------------|--------------------------------------------------------------------------------------------------------|-----------------------------------|-------------|---------|-----------|--|
|                                                               |                                                                                                        | DRAWN:                            | J.LEE       | DATE: O | CT. 06/09 |  |
|                                                               |                                                                                                        | CHECKED:                          |             | DATE:   |           |  |
| 1 1 ( 11 ) 11 1 1 1 1 1 1 1 1 1 1 1 1 1                       | DRAWINGS AND SPECIFICATIONS                                                                            | SCALE:                            | NTS         | SHEET ' | 1 OF 3    |  |
| I DI I ORONTO, ONTARIO I SHALL                                | ARE THE PROPERTY OF EDAC INC.,AND<br>SHALL NOT BE REPRODUCED,OR COPIED<br>OR USED AS THE BASIS FOR THE | DRAWING                           | NUMBER      |         | ISSUE     |  |
|                                                               | FACTURE OR SALE OF APPARATUS                                                                           | 34                                | 12 Assembly |         | 1         |  |