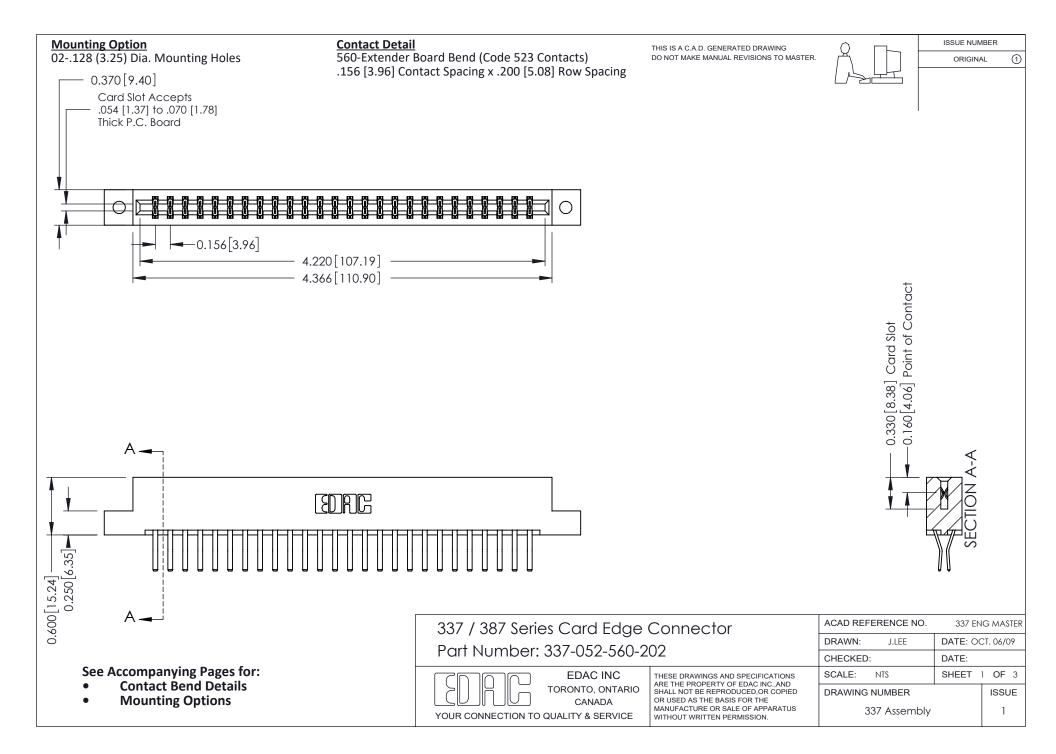

ISSUE NUMBER

ORIGINAL

1

| 337 / 387 Series Card Edge Connector<br>Contact Bend Detail           |                                                                                                                                                                                                  | ACAD REFERENCE NO. 337 E |                  | G MASTER      |
|-----------------------------------------------------------------------|--------------------------------------------------------------------------------------------------------------------------------------------------------------------------------------------------|--------------------------|------------------|---------------|
|                                                                       |                                                                                                                                                                                                  | DRAWN: J.LEE             | DATE: OCT. 06/09 |               |
|                                                                       |                                                                                                                                                                                                  | CHECKED:                 | CKED: DATE:      |               |
| EDAC INC TORONTO, ONTARIO CANADA YOUR CONNECTION TO QUALITY & SERVICE | THESE DRAWINGS AND SPECIFICATIONS ARE THE PROPERTY OF EDAC INC.,AND SHALL NOT BE REPRODUCED, OR COPIED OR USED AS THE BASIS FOR THE MANUFACTURE OR SALE OF APPARATUS WITHOUT WRITTEN PERMISSION. | SCALE: NTS               | SHEET            | 2 <b>OF</b> 3 |
|                                                                       |                                                                                                                                                                                                  | DRAWING NUMBER           |                  | ISSUE         |
|                                                                       |                                                                                                                                                                                                  | 337 Assembly             |                  | 1             |