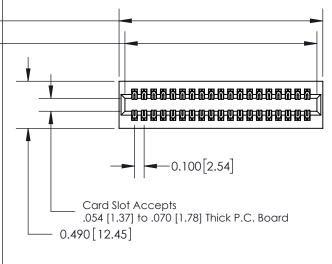

**Mounting Option** 01-No Mounting Lugs **Contact Detail** 

520-P.C. Tail .025 Sq.(0.64 Sq.) - Tail LG=.175(4.45) .100 [2.54] Contact Spacing x .300 [7.62] Row Spacing

0.600[15.24]

**See Accompanying Page for: Mounting Options** 