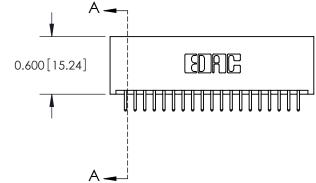

**Mounting Option** 01-No Mounting Lugs **Contact Detail** 

520-P.C. Tail .025 Sq.(0.64 Sq.) - Tail LG=.175(4.45) .100 [2.54] Contact Spacing x .300 [7.62] Row Spacing

0.600[15.24]

**See Accompanying Page for: Mounting Options** 

**SECTION A-A** 

THIS IS A C.A.D. GENERATED DRAWING
DO NOT MAKE MANUAL REVISIONS TO MASTER.

SSUE NUMBER

DRIGINAL

1

|                  | 325 Card Edge Connector |                                                                  |          | ACAD REFERENCE NO. 325 ENG MASTER |           |        |  |
|------------------|-------------------------|------------------------------------------------------------------|----------|-----------------------------------|-----------|--------|--|
| Mounting Options |                         | DRAWN:                                                           | J.LEE    | DATE: O                           | CT. 06/09 |        |  |
|                  | Mourning Opnoris        |                                                                  | CHECKED: |                                   | DATE:     |        |  |
|                  | TORONTO, ONTARIO CANADA | OR USED AS THE BASIS FOR THE<br>MANUFACTURE OR SALE OF APPARATUS | SCALE:   | NTS                               | SHEET 2   | 2 OF 2 |  |
|                  |                         |                                                                  | DRAWING  | NUMBER                            |           | ISSUE  |  |
|                  |                         |                                                                  | 3        | 25 Assembly                       |           | 1      |  |