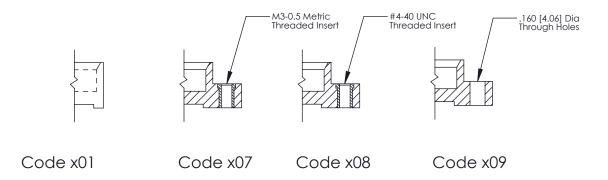

**SECTION A-A** 

THIS IS A C.A.D. GENERATED DRAWING
DO NOT MAKE MANUAL REVISIONS TO MASTER.

SSUE NUMBER

DRIGINAL

1

|                  | 325 Card Edge Connector |                                                                  |          | ACAD REFERENCE NO. 325 ENG MASTER |           |        |  |
|------------------|-------------------------|------------------------------------------------------------------|----------|-----------------------------------|-----------|--------|--|
| Mounting Options |                         | DRAWN:                                                           | J.LEE    | DATE: O                           | CT. 06/09 |        |  |
|                  | Mourning Opnoris        |                                                                  | CHECKED: |                                   | DATE:     |        |  |
|                  | TORONTO, ONTARIO CANADA | OR USED AS THE BASIS FOR THE<br>MANUFACTURE OR SALE OF APPARATUS | SCALE:   | NTS                               | SHEET 2   | 2 OF 2 |  |
|                  |                         |                                                                  | DRAWING  | NUMBER                            |           | ISSUE  |  |
|                  |                         |                                                                  | 3        | 25 Assembly                       |           | 1      |  |