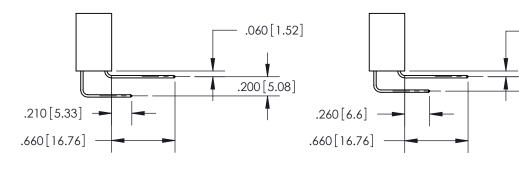

## 846/896 SERIES HIGH TEMP CARD EDGE CONNECTOR CONTACT CODE 555,556,558,559,560 DIMENSIONS

YOUR CONNECTION TO QUALITY & SERVICE

**EDAC INC** TORONTO, ONTARIO CANADA

THESE DRAWINGS AND SPECIFICATIONS ARE THE PROPERTY OF EDAC INC.,AND SHALL NOT BE REPRODUCED, OR COPIED OR USED AS THE BASIS FOR THE MANUFACTURE OR SALE OF APPARATUS WITHOUT WRITTEN PERMISSION.

**Contact Code 559** 

**Contact Code 560** 

INSULATOR MATERIAL: THERMOPLASTIC POLYESTER, UL 94V-0 CONTACT MATERIAL; COPPER, NICKEL, TIN ALLOY CA-725 CONTACT PLATING: GOLD ON THE MATING AREA, TIN-LEAD ON THE CONTACT TAILS, NICKEL UNDERPLATE

THIS IS A C.A.D. GENERATED DRAWING DO NOT MAKE MANUAL REVISIONS TO MASTER.

ISSUE NUMBER

.165[4.19]

ORIGINAL

1

.060 [1.52] .150 [3.81] .125(3.18) to .210(5.33)

.375 [9.54] .125(3.18) to .210(5.33)

**Contact Code 558** 