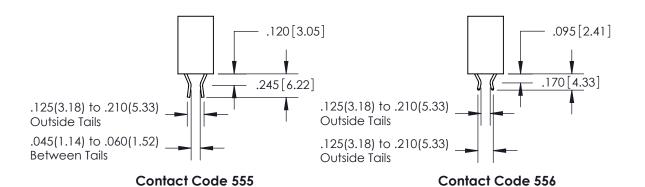

## 846/896 SERIES HIGH TEMP CARD EDGE CONNECTOR CONTACT CODE 555,556,558,559,560 DIMENSIONS

YOUR CONNECTION TO QUALITY & SERVICE

**EDAC INC** TORONTO, ONTARIO CANADA

THESE DRAWINGS AND SPECIFICATIONS ARE THE PROPERTY OF EDAC INC.,AND SHALL NOT BE REPRODUCED, OR COPIED OR USED AS THE BASIS FOR THE MANUFACTURE OR SALE OF APPARATUS WITHOUT WRITTEN PERMISSION.

**Contact Code 559** 

**Contact Code 560** 

INSULATOR MATERIAL: THERMOPLASTIC POLYESTER, UL 94V-0 CONTACT MATERIAL; COPPER, NICKEL, TIN ALLOY CA-725 CONTACT PLATING: GOLD ON THE MATING AREA, TIN-LEAD ON THE CONTACT TAILS, NICKEL UNDERPLATE

THIS IS A C.A.D. GENERATED DRAWING DO NOT MAKE MANUAL REVISIONS TO MASTER.

ISSUE NUMBER

.165[4.19]

ORIGINAL

1

.060 [1.52] .150 [3.81] .125(3.18) to .210(5.33)

.375 [9.54] .125(3.18) to .210(5.33)

**Contact Code 558** 