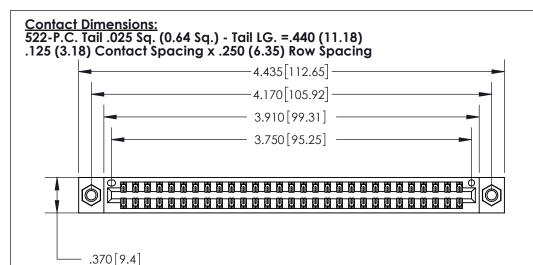

846/896 SERIES HIGH TEMP CARD EDGE CONNECTOR PART NUMBER: 896-058-522-807

YOUR CONNECTION TO QUALITY & SERVICE

**EDAC INC** TORONTO, ONTARIO CANADA

THESE DRAWINGS AND SPECIFICATIONS ARE THE PROPERTY OF EDAC INC.,AND SHALL NOT BE REPRODUCED, OR COPIED OR USED AS THE BASIS FOR THE MANUFACTURE OR SALE OF APPARATUS WITHOUT WRITTEN PERMISSION.

THIS IS A C.A.D. GENERATED DRAWING DO NOT MAKE MANUAL REVISIONS TO MASTER.

ISSUE NUMBER ORIGINAL

.600 [15.24]

INSULATOR MATERIAL: THERMOPLASTIC POLYESTER, UL 94V-0 CONTACT MATERIAL; COPPER, NICKEL, TIN ALLOY CA-725

CONTACT PLATING: GOLD ON THE MATING AREA, TIN-LEAD

ON THE CONTACT TAILS, NICKEL UNDERPLATE

Card Slot Accepts .054 [1.37] to .070 [1.78] Thick P.C. Board .330 [8.38] Card Slot .160 [4.07] Point of Contact