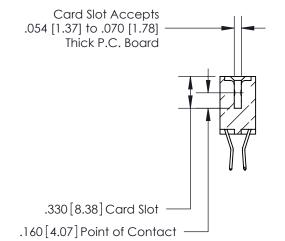

**Contact Code 560** 

INSULATOR MATERIAL: THERMOPLASTIC POLYESTER, UL 94V-0 CONTACT MATERIAL; COPPER, NICKEL, TIN ALLOY CA-725 CONTACT PLATING: GOLD ON THE MATING AREA, TIN-LEAD ON THE CONTACT TAILS, NICKEL UNDERPLATE

**Contact Code 558** 

## 846/896 SERIES HIGH TEMP CARD EDGE CONNECTOR CONTACT CODE 555,556,558,559,560 DIMENSIONS

.150 [3.81]

YOUR CONNECTION TO QUALITY & SERVICE

**Contact Code 559** 

**EDAC INC** TORONTO, ONTARIO CANADA

THESE DRAWINGS AND SPECIFICATIONS ARE THE PROPERTY OF EDAC INC.,AND SHALL NOT BE REPRODUCED, OR COPIED OR USED AS THE BASIS FOR THE MANUFACTURE OR SALE OF APPARATUS WITHOUT WRITTEN PERMISSION.

| ACAD REFERENCE NO. | 846-ENG-MASTER   |
|--------------------|------------------|
| DRAWN: J.LEE       | DATE: APR. 22/09 |
| CHECKED:           | DATE:            |
| SCALE: 1:1         | SHEET 2 OF 2     |
| DRAWING NUMBER     | ISSUE            |
| 846-ENG-MASTER     | 1                |