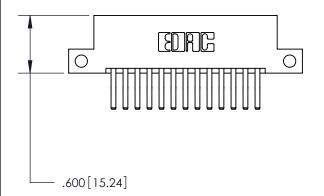

<u>Contact Dimensions:</u> 560-Extender Board Bend (Code 523 Contacts) See Sheet 2 for Contact Code 555, 556, 558, 559, 560 Dimensions

INSULATOR MATERIAL: THERMOPLASTIC POLYESTER, UL 94V-0 CONTACT MATERIAL; COPPER, NICKEL, TIN ALLOY CA-725

CONTACT PLATING: GOLD ON THE MATING AREA, TIN-LEAD ON THE CONTACT TAILS, NICKEL UNDERPLATE

THIS IS A C.A.D. GENERATED DRAWING DO NOT MAKE MANUAL REVISIONS TO MASTER.

ORIGINAL

846/896 SERIES HIGH TEMP CARD EDGE CONNECTOR PART NUMBER: 896-026-560-212

**EDAC INC** TORONTO, ONTARIO CANADA

THESE DRAWINGS AND SPECIFICATIONS ARE THE PROPERTY OF EDAC INC., AND SHALL NOT BE REPRODUCED, OR COPIED OR USED AS THE BASIS FOR THE MANUFACTURE OR SALE OF APPARATUS WITHOUT WRITTEN PERMISSION.

| ACAD REFERENCE NO. | 846-ENG-MASTER   |
|--------------------|------------------|
| DRAWN: J.LEE       | DATE: APR. 22/09 |
| CHECKED:           | DATE:            |
| SCALE: 1:1         | SHEET 1 OF 2     |
| DRAWING NUMBER     | ISSUE            |
| 846-ENG-MASTER     | 2   1            |