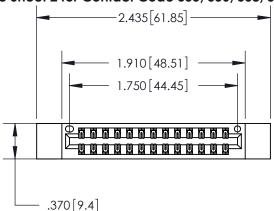

<u>Contact Dimensions:</u> 560-Extender Board Bend (Code 523 Contacts) See Sheet 2 for Contact Code 555, 556, 558, 559, 560 Dimensions

INSULATOR MATERIAL: THERMOPLASTIC POLYESTER, UL 94V-0 CONTACT MATERIAL; COPPER, NICKEL, TIN ALLOY CA-725

CONTACT PLATING: GOLD ON THE MATING AREA, TIN-LEAD ON THE CONTACT TAILS, NICKEL UNDERPLATE

THIS IS A C.A.D. GENERATED DRAWING DO NOT MAKE MANUAL REVISIONS TO MASTER.

ORIGINAL

846/896 SERIES HIGH TEMP CARD EDGE CONNECTOR PART NUMBER: 896-026-560-212

**EDAC INC** TORONTO, ONTARIO CANADA

THESE DRAWINGS AND SPECIFICATIONS ARE THE PROPERTY OF EDAC INC., AND SHALL NOT BE REPRODUCED, OR COPIED OR USED AS THE BASIS FOR THE MANUFACTURE OR SALE OF APPARATUS WITHOUT WRITTEN PERMISSION.

| ACAD REFERENCE NO. | 846-ENG-MASTER   |
|--------------------|------------------|
| DRAWN: J.LEE       | DATE: APR. 22/09 |
| CHECKED:           | DATE:            |
| SCALE: 1:1         | SHEET 1 OF 2     |
| DRAWING NUMBER     | ISSUE            |
| 846-ENG-MASTER     | 2   1            |