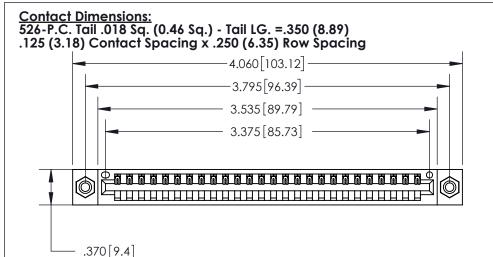

THIS IS A C.A.D. GENERATED DRAWING DO NOT MAKE MANUAL REVISIONS TO MASTER.

ISSUE NUMBER

ORIGINAL

Card Slot Accepts .054 [1.37] to .070 [1.78] Thick P.C. Board .330 [8.38] Card Slot .160 [4.07] Point of Contact -

INSULATOR MATERIAL: THERMOPLASTIC POLYESTER, UL 94V-0 CONTACT MATERIAL; COPPER, NICKEL, TIN ALLOY CA-725

CONTACT PLATING: GOLD ON THE MATING AREA, TIN-LEAD ON THE CONTACT TAILS, NICKEL UNDERPLATE

## 846/896 SERIES HIGH TEMP CARD EDGE CONNECTOR PART NUMBER: 896-026-526-608

YOUR CONNECTION TO QUALITY & SERVICE

**EDAC INC** TORONTO, ONTARIO CANADA

THESE DRAWINGS AND SPECIFICATIONS ARE THE PROPERTY OF EDAC INC.,AND SHALL NOT BE REPRODUCED, OR COPIED OR USED AS THE BASIS FOR THE MANUFACTURE OR SALE OF APPARATUS WITHOUT WRITTEN PERMISSION.

| ACAD REFERENCE NO. | 846-ENG-MASTER   |
|--------------------|------------------|
| DRAWN: J.LEE       | DATE: APR. 22/09 |
| CHECKED:           | DATE:            |
| SCALE: 1:1         | SHEET 1 OF 2     |
| DRAWING NUMBER     | ISSUE            |
| 846-ENG-MASTER     | 1                |