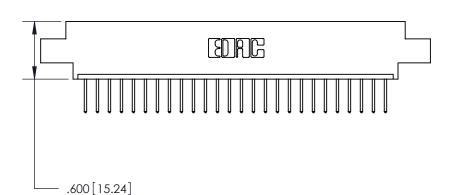

THIS IS A C.A.D. GENERATED DRAWING DO NOT MAKE MANUAL REVISIONS TO MASTER.

ISSUE NUMBER

.165[4.19]

.375 [9.54]

ORIGINAL

1

.060 [1.52] .125(3.18) to .210(5.33) **Outside Tails** .125(3.18) to .210(5.33) **Outside Tails** 

**Contact Code 560** 

INSULATOR MATERIAL: THERMOPLASTIC POLYESTER, UL 94V-0 CONTACT MATERIAL; COPPER, NICKEL, TIN ALLOY CA-725 CONTACT PLATING: GOLD ON THE MATING AREA, TIN-LEAD ON THE CONTACT TAILS, NICKEL UNDERPLATE

**Contact Code 558** 

## 846/896 SERIES HIGH TEMP CARD EDGE CONNECTOR CONTACT CODE 555,556,558,559,560 DIMENSIONS

.150 [3.81]

YOUR CONNECTION TO QUALITY & SERVICE

**Contact Code 559** 

**EDAC INC** TORONTO, ONTARIO CANADA

THESE DRAWINGS AND SPECIFICATIONS ARE THE PROPERTY OF EDAC INC.,AND SHALL NOT BE REPRODUCED, OR COPIED OR USED AS THE BASIS FOR THE MANUFACTURE OR SALE OF APPARATUS WITHOUT WRITTEN PERMISSION.

| ACAD REFERENCE NO. | 846-ENG-MASTER   |
|--------------------|------------------|
| DRAWN: J.LEE       | DATE: APR. 22/09 |
| CHECKED:           | DATE:            |
| SCALE: 1:1         | SHEET 2 OF 2     |
| DRAWING NUMBER     | ISSUE            |
| 846-ENG-MASTER     | 1                |