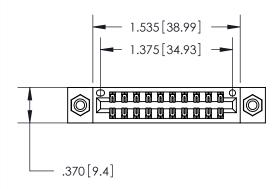

<u>Contact Dimensions:</u> 556-Extender Board Bend (Code 520 Contacts) See Sheet 2 for Contact Code 555, 556, 558, 559, 560 Dimensions

THIS IS A C.A.D. GENERATED DRAWING DO NOT MAKE MANUAL REVISIONS TO MASTER.

Card Slot Accepts .054 [1.37] to .070 [1.78] Thick P.C. Board

.330[8.38] Card Slot -.160 [4.07] Point of Contact — ISSUE NUMBER ORIGINAL

1

INSULATOR MATERIAL: THERMOPLASTIC POLYESTER, UL 94V-0 CONTACT MATERIAL; COPPER, NICKEL, TIN ALLOY CA-725 CONTACT PLATING: GOLD ON THE MATING AREA, TIN-LEAD

ON THE CONTACT TAILS, NICKEL UNDERPLATE

846/896 SERIES HIGH TEMP CARD EDGE CONNECTOR PART NUMBER: 896-020-556-808

YOUR CONNECTION TO QUALITY & SERVICE

**EDAC INC** TORONTO, ONTARIO CANADA

THESE DRAWINGS AND SPECIFICATIONS ARE THE PROPERTY OF EDAC INC.,AND SHALL NOT BE REPRODUCED, OR COPIED OR USED AS THE BASIS FOR THE MANUFACTURE OR SALE OF APPARATUS WITHOUT WRITTEN PERMISSION.

| ACAD REFERENCE NO. |     | 846-ENG-MASTER   |       |
|--------------------|-----|------------------|-------|
| DRAWN: J.LEE       |     | DATE: APR. 22/09 |       |
| CHECKED:           |     | DATE:            |       |
| SCALE:             | 1:1 | SHEET 1          | OF 2  |
| DRAWING NUMBER     |     |                  | ISSUE |
| 846-ENG-MASTER     |     |                  | 1     |