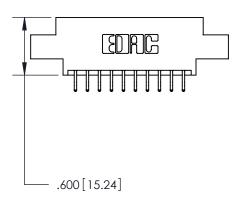

THIS IS A C.A.D. GENERATED DRAWING DO NOT MAKE MANUAL REVISIONS TO MASTER.

ISSUE NUMBER

.165[4.19]

.375 [9.54]

ORIGINAL

1

.060 [1.52] .125(3.18) to .210(5.33) **Outside Tails** .125(3.18) to .210(5.33) **Outside Tails** 

**Contact Code 560** 

INSULATOR MATERIAL: THERMOPLASTIC POLYESTER, UL 94V-0 CONTACT MATERIAL; COPPER, NICKEL, TIN ALLOY CA-725 CONTACT PLATING: GOLD ON THE MATING AREA, TIN-LEAD ON THE CONTACT TAILS, NICKEL UNDERPLATE

**Contact Code 558** 

## 846/896 SERIES HIGH TEMP CARD EDGE CONNECTOR CONTACT CODE 555,556,558,559,560 DIMENSIONS

.150 [3.81]

YOUR CONNECTION TO QUALITY & SERVICE

**Contact Code 559** 

**EDAC INC** TORONTO, ONTARIO CANADA

THESE DRAWINGS AND SPECIFICATIONS ARE THE PROPERTY OF EDAC INC.,AND SHALL NOT BE REPRODUCED, OR COPIED OR USED AS THE BASIS FOR THE MANUFACTURE OR SALE OF APPARATUS WITHOUT WRITTEN PERMISSION.