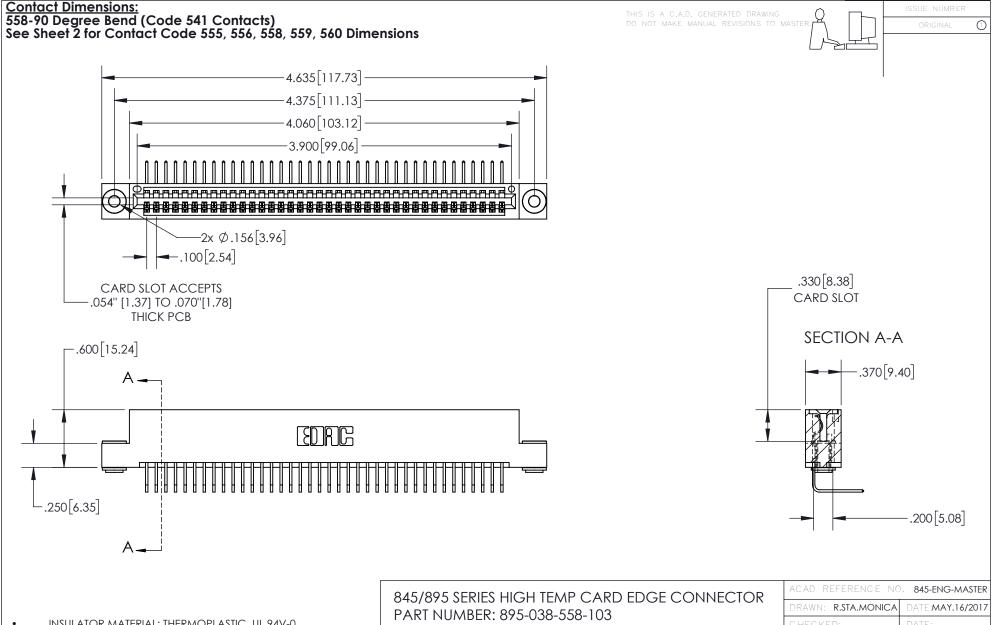

845-ENG-MASTER

- INSULATOR MATERIAL: THERMOPLASTIC POLYESTER, UL 94V-0 DAP MATERIAL AVAILABLE UPON REQUEST
- CONTACT MATERIAL; COPPER ALLOY

CONTACT PLATING: GOLD ON THE MATING AREA, TIN PLATING ON THE CONTACT TAILS, NICKEL UNDERPLATE