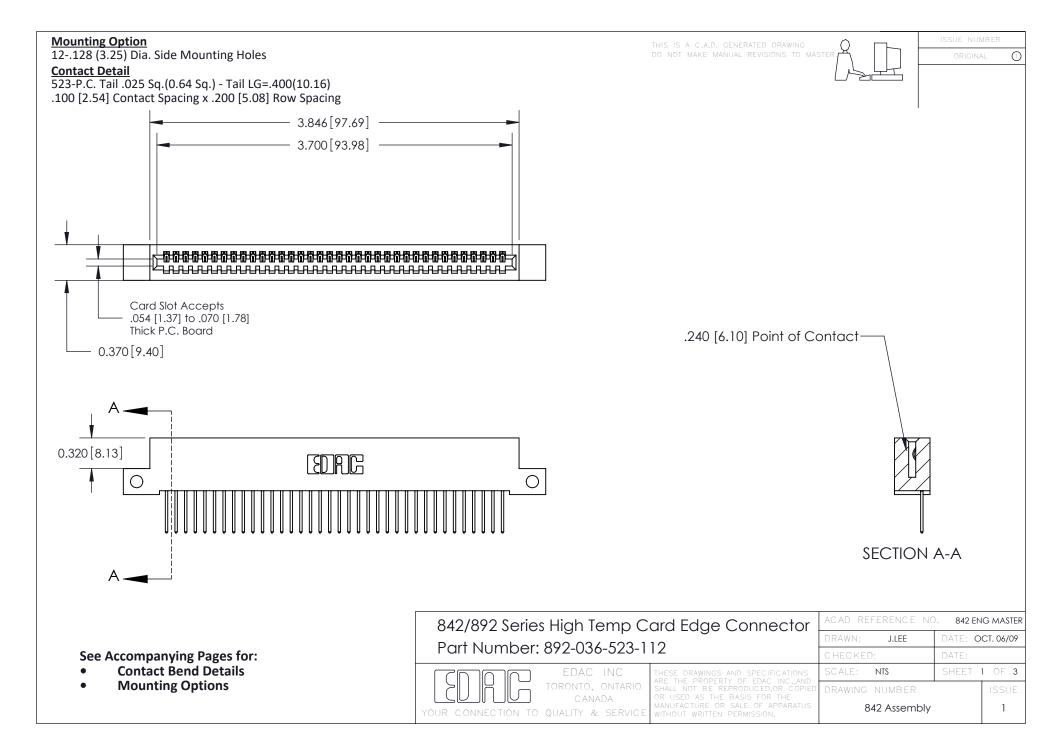

THIS IS A C.A.D. GENERATED DRAWING DO NOT MAKE MANUAL REVISIONS TO MASTER

ORIGINAL (1)



| 842/892 Series High Temp Card Edge Connector<br>Contact Bend Detail |                                                                                                 | ACAD REFERENCE NO. 842 ENG MASTER |             |                  |        |
|---------------------------------------------------------------------|-------------------------------------------------------------------------------------------------|-----------------------------------|-------------|------------------|--------|
|                                                                     |                                                                                                 | DRAWN:                            | J.LEE