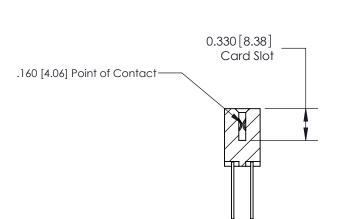

**SECTION A-A** 

ISSUE NUMBER

ORIGINAL

1

|  | 837/887 Series High Temp Card Edge Connector<br>Contact Bend Detail |                                                                                                                                                                                                  | ACAD REFERENCE | NO. 837 EN | 837 ENG MASTER   |  |
|--|---------------------------------------------------------------------|--------------------------------------------------------------------------------------------------------------------------------------------------------------------------------------------------|----------------|------------|------------------|--|
|  |                                                                     |                                                                                                                                                                                                  | DRAWN: J.LEE   | DATE: OC   | DATE: OCT. 06/09 |  |
|  |                                                                     |                                                                                                                                                                                                  | CHECKED:       | DATE:      | DATE:            |  |
|  | TORONTO, ONTARIO O CANADA                                           | THESE DRAWINGS AND SPECIFICATIONS ARE THE PROPERTY OF EDAC INC.,AND SHALL NOT BE REPRODUCED, OR COPIED OR USED AS THE BASIS FOR THE MANUFACTURE OR SALE OF APPARATUS WITHOUT WRITTEN PERMISSION. | SCALE: NTS     | SHEET      | 2 <b>OF</b> 2    |  |
|  |                                                                     |                                                                                                                                                                                                  | DRAWING NUMBER | •          | ISSUE            |  |
|  |                                                                     |                                                                                                                                                                                                  | 837 Assembly   |            | 1                |  |