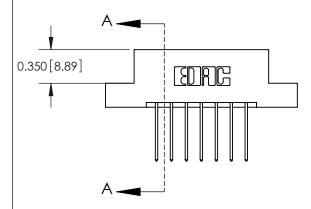

## **Contact Detail**

540-Wire Wrap .025 Sq.(0.64 Sq.) - Tail LG=.560(14.22) .156 [3.96] Contact Spacing x .200 [5.08] Row Spacing

**See Accompanying Pages for: Contact Bend Details** 

THIS IS A C.A.D. GENERATED DRAWING DO NOT MAKE MANUAL REVISIONS TO MASTER.

ISSUE NUMBER ORIGINAL

837/887 Series High Temp Card Edge Connector Part Number: 887-014-540-207

YOUR CONNECTION TO QUALITY & SERVICE

**EDAC INC** TORONTO, ONTARIO CANADA

THESE DRAWINGS AND SPECIFICATIONS ARE THE PROPERTY OF EDAC INC.,AND SHALL NOT BE REPRODUCED, OR COPIED OR USED AS THE BASIS FOR THE MANUFACTURE OR SALE OF APPARATUS WITHOUT WRITTEN PERMISSION.

| ACAD REFERENCE NO. | 837 ENG MASTER   |  |  |
|--------------------|------------------|--|--|
| DRAWN: J.LEE       | DATE: OCT. 06/09 |  |  |
| CHECKED:           | DATE:            |  |  |
| SCALE: NTS         | SHEET 1 OF 2     |  |  |
| DRAWING NUMBER     | ISSUE            |  |  |
| 837 Assembly       | 1                |  |  |