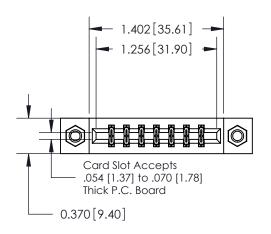

ISSUE NUMBER ORIGINAL

837/887 Series High Temp Card Edge Connector Part Number: 887-014-540-207

YOUR CONNECTION TO QUALITY & SERVICE

**EDAC INC** TORONTO, ONTARIO CANADA

THESE DRAWINGS AND SPECIFICATIONS ARE THE PROPERTY OF EDAC INC.,AND SHALL NOT BE REPRODUCED, OR COPIED OR USED AS THE BASIS FOR THE MANUFACTURE OR SALE OF APPARATUS WITHOUT WRITTEN PERMISSION.

| ACAD REFERENCE NO. | 837 ENG MASTER   |  |  |
|--------------------|------------------|--|--|
| DRAWN: J.LEE       | DATE: OCT. 06/09 |  |  |
| CHECKED:           | DATE:            |  |  |
| SCALE: NTS         | SHEET 1 OF 2     |  |  |
| DRAWING NUMBER     | ISSUE            |  |  |
| 837 Assembly       | 1                |  |  |