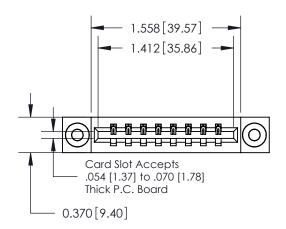

## **Contact Detail**

523-P.C. Tail .025 Sq.(0.64 Sq.) - Tail LG=.390(9.91) .156 [3.96] Contact Spacing x .200 [5.08] Row Spacing

**See Accompanying Pages for:** 

**Contact Bend Details** 

THIS IS A C.A.D. GENERATED DRAWING DO NOT MAKE MANUAL REVISIONS TO MASTER.