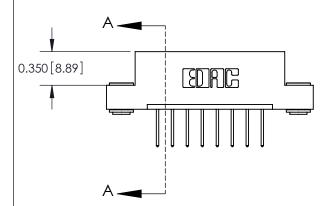

ISSUE NUMBER

ORIGINAL

837/887 Series High Temp Card Edge Connector Part Number: 887-008-523-103

**EDAC INC** TORONTO, ONTARIO CANADA

THESE DRAWINGS AND SPECIFICATIONS ARE THE PROPERTY OF EDAC INC.,AND SHALL NOT BE REPRODUCED, OR COPIED OR USED AS THE BASIS FOR THE MANUFACTURE OR SALE OF APPARATUS WITHOUT WRITTEN PERMISSION.