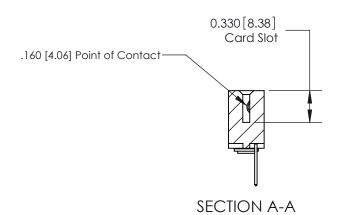

ISSUE NUMBER

ORIGINAL

1

|                     | 837/887 Series High Temp Card Edge Connector |                                                                                                                                                               | ACAD REFERENCE | NO. 837 EN       | 837 ENG MASTER |  |
|---------------------|----------------------------------------------|---------------------------------------------------------------------------------------------------------------------------------------------------------------|----------------|------------------|----------------|--|
| Contact Bend Detail |                                              | DRAWN: J.LEE                                                                                                                                                  | DATE: OC       | DATE: OCT. 06/09 |                |  |
|                     | Confact Bend Defail                          |                                                                                                                                                               | CHECKED:       | DATE:            | DATE:          |  |
|                     | EDAC INC                                     | TORONTO, ONTARIO  CANADA  ARE THE PROPERTY OF EDAC INC., AND SHALL NOT BE REPRODUCED, OR COPIED OR USED AS THE BASIS FOR THE MANUFACTURE OR SALE OF APPARATUS | SCALE: NTS     | SHEET            | 2 <b>OF</b> 2  |  |
|                     | TORONTO, ONTARIO                             |                                                                                                                                                               | DRAWING NUMBER |                  | ISSUE          |  |
| YOU                 | YOUR CONNECTION TO QUALITY & SERVICE         |                                                                                                                                                               | 837 Assembly   |                  | 1              |  |