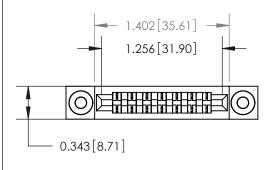

## **Contact Detail**

Wire Hole .089x.014(2.29x0.36) - Tail LG=.213(5.41)

.156 [3.96] Contact Spacing x .200 [5.08] Row Spacing

**See Accompanying Page for:** 

**Contact Bend Details** 

**SECTION A-A** 

.175 [4.45] Point of Contact (Measured from bottom of Card Slot) Card Slot Accepts .054 [1.37]

to .070 [1.78] Thick P.C. Board

| 807/857 Series High Temp Card Edge Connector |
|----------------------------------------------|
| Part Number: 857-007-501-103                 |

YOUR CONNECTION TO QUALITY & SERVICE