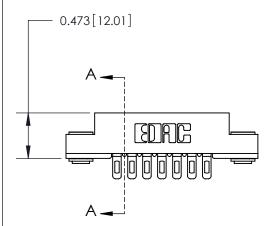

## **Mounting Option**

.116 (2.95) I.D. Floating Eyelets

## **Contact Detail**

Wire Hole .089x.014(2.29x0.36) - Tail LG=.213(5.41)

.156 [3.96] Contact Spacing x .200 [5.08] Row Spacing





**See Accompanying Page for:** 

**Contact Bend Details** 



**SECTION A-A** 

.175 [4.45] Point of Contact (Measured from bottom of Card Slot) Card Slot Accepts .054 [1.37]

to .070 [1.78] Thick P.C. Board

| 807/857 Series High Temp Card Edge Connector |
|----------------------------------------------|
| Part Number: 857-007-501-103                 |

YOUR CONNECTION TO QUALITY & SERVICE

807 ENG MASTER J.LEE DATE: AUG. 11/09 SHEET 1 OF 2 NTS

807 Assembly