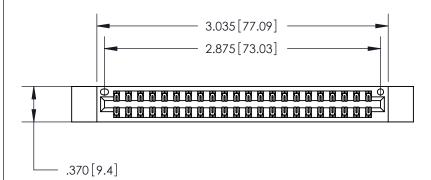

ISSUE NUMBER

ORIGINAL

1

.600 [15.24]

846/896 SERIES HIGH TEMP CARD EDGE CONNECTOR PART NUMBER: 846-044-500-212

YOUR CONNECTION TO QUALITY & SERVICE

**EDAC INC** TORONTO, ONTARIO CANADA

THESE DRAWINGS AND SPECIFICATIONS ARE THE PROPERTY OF EDAC INC., AND SHALL NOT BE REPRODUCED, OR COPIED OR USED AS THE BASIS FOR THE MANUFACTURE OR SALE OF APPARATUS WITHOUT WRITTEN PERMISSION.

| ACAD REFERENCE NO. | 846-ENG-MASTER   |
|--------------------|------------------|
| DRAWN: J.LEE       | DATE: APR. 22/09 |
| CHECKED:           | DATE:            |
| SCALE: 1:1         | SHEET 1 OF 2     |
| DRAWING NUMBER     | ISSUE            |
| 846-ENG-MASTER     | 1                |