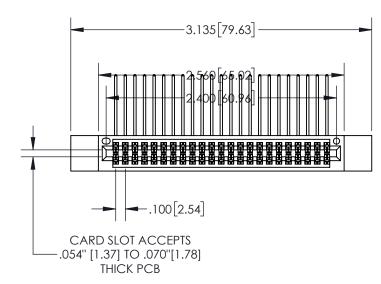

**Contact Dimensions:** 558-90 Degree Bend (Code 541 Contacts)
See Sheet 2 for Contact Code 555, 556, 558, 559, 560 Dimensions

.330[8.38] **CARD SLOT SECTION A-A** -.370[9.40] .160 4.06 POINT OF CONTACT -.200[5.08]

- INSULATOR MATERIAL: THERMOPLASTIC, UL 94V-0
- CONTACT MATERIAL; COPPER TIN ALLOY
  CONTACT PLATING: GOLD ON THE MATING AREA, TIN PLATING
  ON THE CONTACT TAILS, NICKEL UNDERPLATE

| 845/8 | 95 SERIES | HIGH T | EMP   | CARD  | EDGE | CONNE | CTOR |
|-------|-----------|--------|-------|-------|------|-------|------|
| PART  | NUMBER:   | 845-04 | 6-558 | 3-212 |      |       |      |