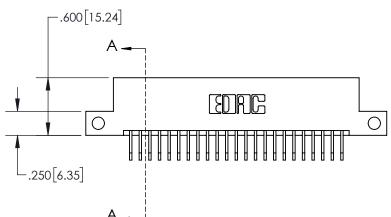

**Contact Dimensions:** 558-90 Degree Bend (Code 541 Contacts)
See Sheet 2 for Contact Code 555, 556, 558, 559, 560 Dimensions

.330[8.38] **CARD SLOT SECTION A-A** -.370[9.40] .160 4.06 POINT OF CONTACT -.200[5.08]

- INSULATOR MATERIAL: THERMOPLASTIC, UL 94V-0
- CONTACT MATERIAL; COPPER TIN ALLOY
  CONTACT PLATING: GOLD ON THE MATING AREA, TIN PLATING
  ON THE CONTACT TAILS, NICKEL UNDERPLATE

| 845/8 | 95 SERIES | HIGH T | EMP   | CARD  | EDGE | CONNE | CTOR |
|-------|-----------|--------|-------|-------|------|-------|------|
| PART  | NUMBER:   | 845-04 | 6-558 | 3-212 |      |       |      |