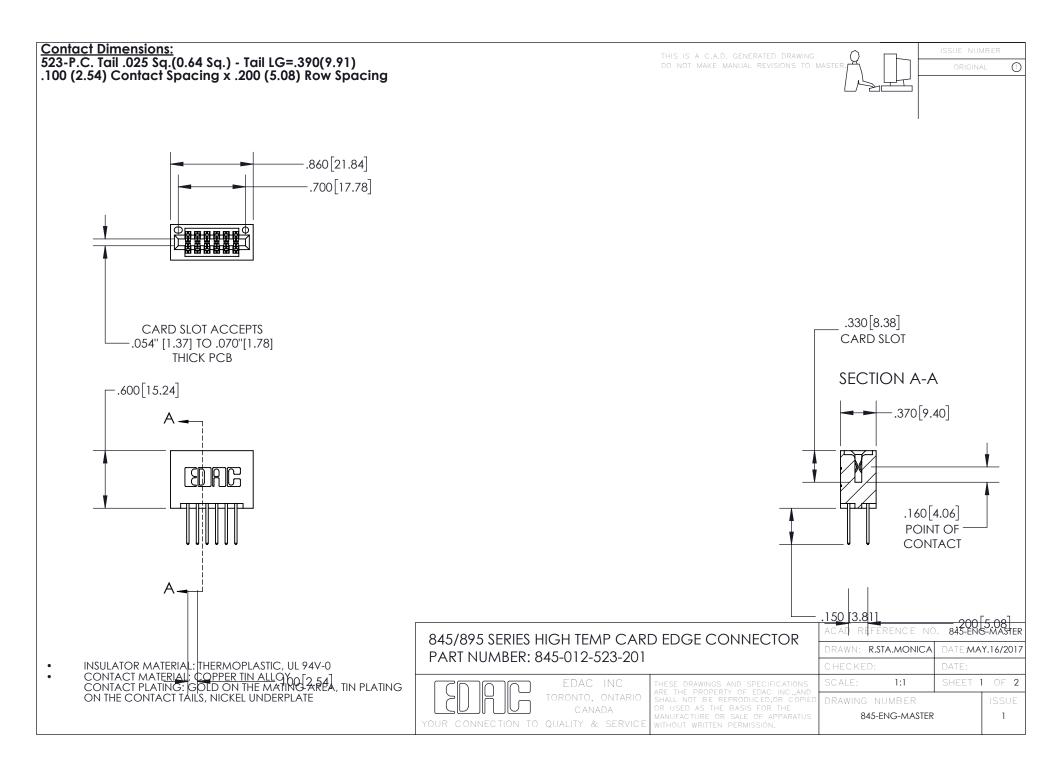

INSULATOR MATERIAL: THERMOPLASTIC POLYESTER, UL 94V-0 DAP MATERIAL AVAILABLE UPON REQUEST

**Contact Code 558** 

CONTACT MATERIAL; COPPER ALLOY CONTACT PLATING: GOLD ON THE MATING AREA, TIN PLATING ON THE CONTACT TAILS, NICKEL UNDERPLATE

## 845/895 SERIES HIGH TEMP CARD EDGE CONNECTOR CONTACT CODE 555,556,558,559,560 DIMENSIONS

YOUR CONNECTION TO QUALITY & SERVICE

Contact Code 559

|   | ACAD REFERENCE NO. 845-ENG-MASTER |                  |  |
|---|-----------------------------------|------------------|--|
|   | DRAWN: R.STA.MONICA               | DATE:MAY.16/2017 |  |
|   | CHECKED:                          | DATE:            |  |
|   | SCALE: 1:1                        | SHEET 2 OF 2     |  |
| D | DRAWING NUMBER                    | ISSUE            |  |

Contact Code 560

845-ENG-MASTER