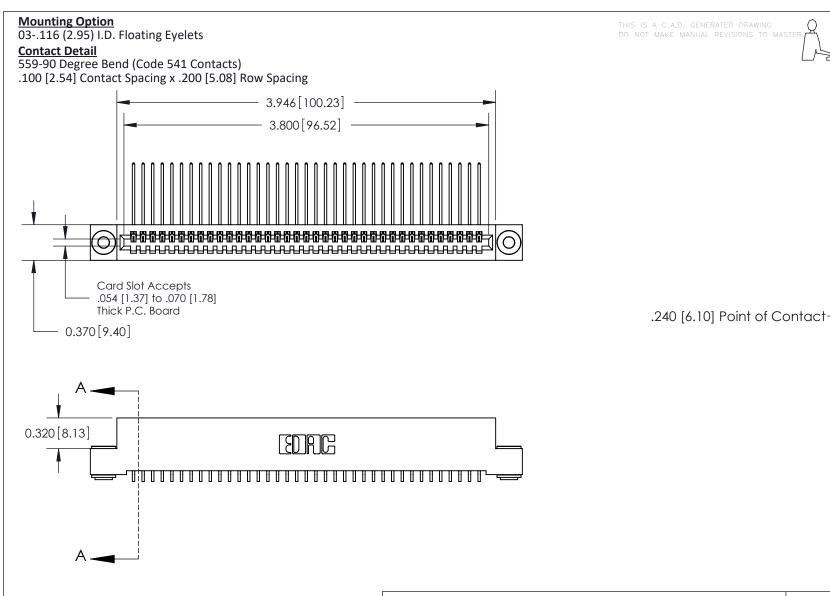

THIS IS A C.A.D. GENERATED DRAWING DO NOT MAKE MANUAL REVISIONS TO MASTER

ISSUE NUMBER

ORIGINAL

1

| 842/892 Series High Temp Card Edge Co<br>Mounting Options  | DRAWN: J.LEE DATE: OCT. 06/09  CHECKED: DATE: |
|------------------------------------------------------------|-----------------------------------------------|
| EDAC INC THESE DRAWINGS AND S ARE THE PROPERTY OF          |                                               |
|                                                            | DUCED,OR COPIED DRAWING NUMBER ISSUE          |
| YOUR CONNECTION TO QUALITY & SERVICE WITHOUT WRITTEN PERMI |                                               |